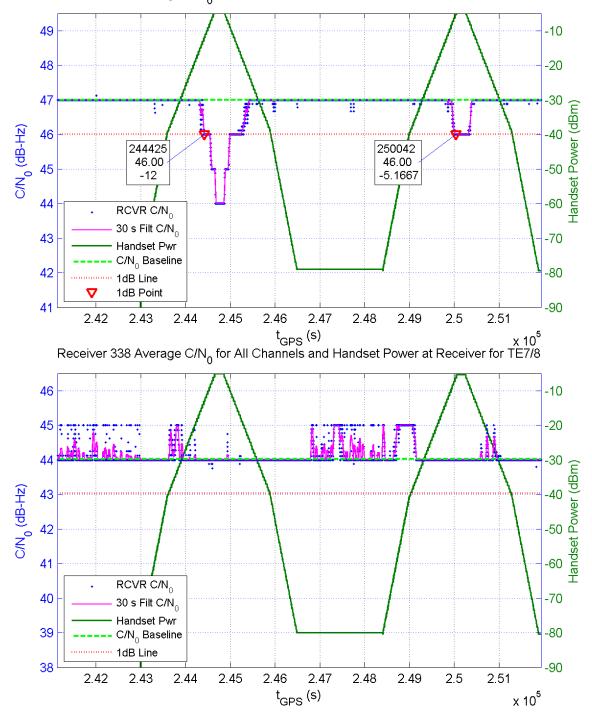

Receiver 335 Average C/N $_{\rm 0}$  for All Channels and Handset Power at Receiver for TE16/17

Receiver 338 Average C/N<sub>0</sub> for All Channels and Handset Power at Receiver for TE16/17

Receiver 351 Average C/N $_0$  for All Channels and Handset Power at Receiver for TE16/17