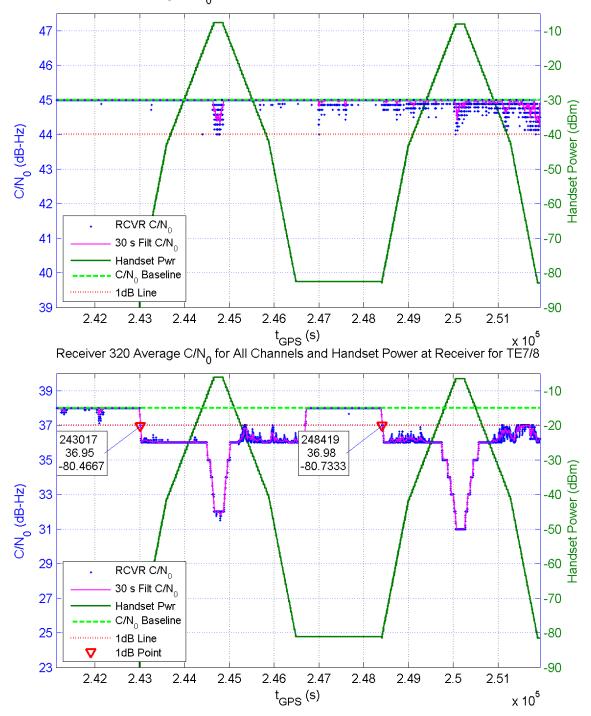

Receiver 321 Average C/N $_{\rm 0}$  for All Channels and Handset Power at Receiver for TE7/8

Receiver 324 Average C/N $_0$  for All Channels and Handset Power at Receiver for TE7/8

Receiver 329 Average C/N $_{\rm 0}$  for All Channels and Handset Power at Receiver for TE7/8