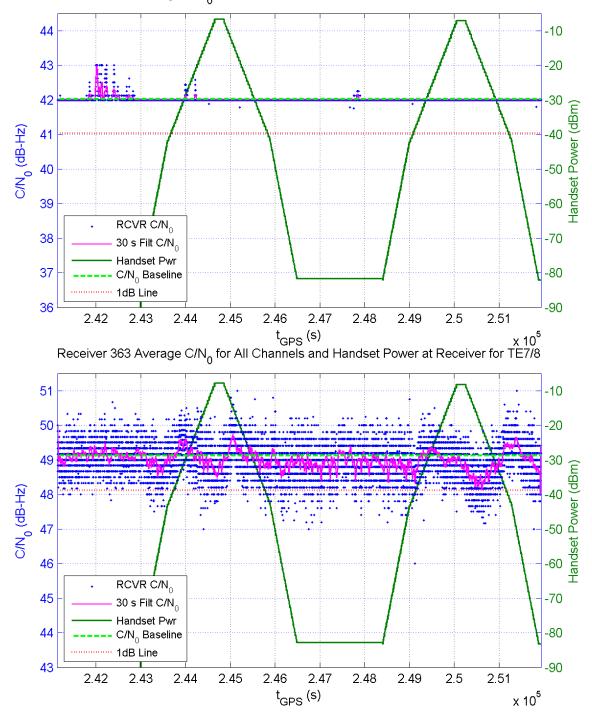

Receiver 364 Average C/N $_{\rm 0}$  for All Channels and Handset Power at Receiver for TE7/8

Receiver 367 Average C/N $_0$  for All Channels and Handset Power at Receiver for TE7/8

Receiver 369 Average C/N $_0$  for All Channels and Handset Power at Receiver for TE7/8