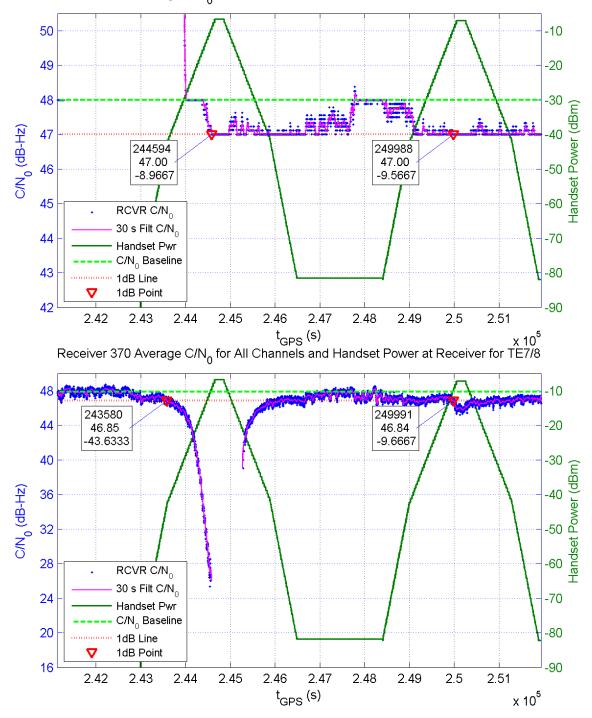

Receiver 364 Average C/N $_{\rm 0}$  for All Channels and Handset Power at Receiver for TE7/8

Receiver 367 Average C/N $_0$  for All Channels and Handset Power at Receiver for TE7/8

Receiver 369 Average C/N $_0$  for All Channels and Handset Power at Receiver for TE7/8

Receiver 371 Average C/N $_0$  for All Channels and Handset Power at Receiver for TE7/8

Receiver 374 Average C/N $_{\rm 0}$  for All Channels and Handset Power at Receiver for TE7/8

Receiver 379 Average C/N $_0$  for All Channels and Handset Power at Receiver for TE7/8