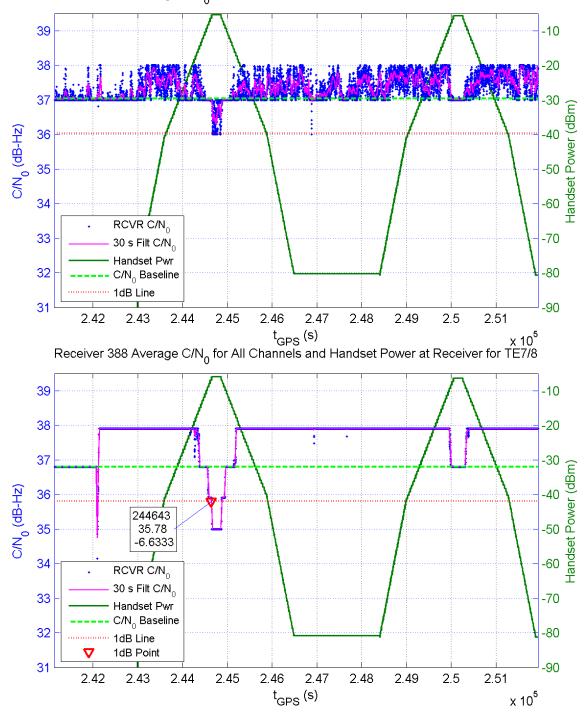

Receiver 383 Average C/N $_0$  for All Channels and Handset Power at Receiver for TE7/8

Receiver 389 Average C/N $_0$  for All Channels and Handset Power at Receiver for TE7/8

Receiver 393 Average C/N $_0$  for All Channels and Handset Power at Receiver for TE7/8