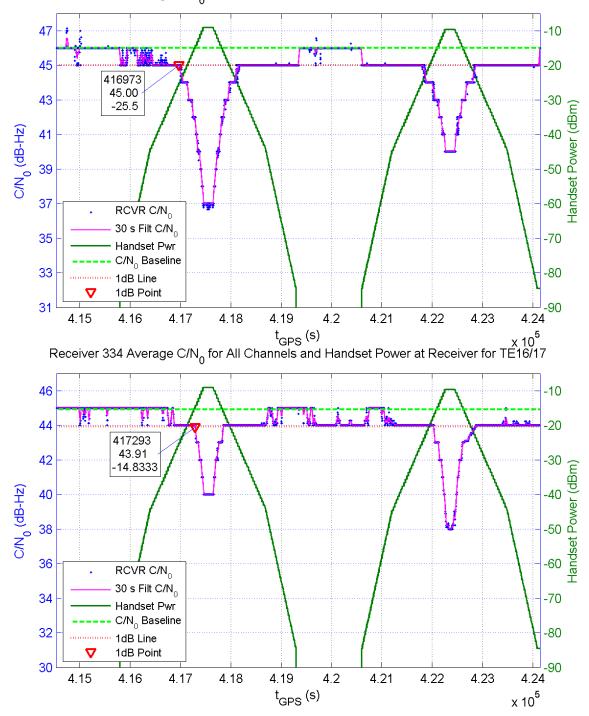

Receiver 335 Average C/N $_{\rm 0}$  for All Channels and Handset Power at Receiver for TE16/17

Receiver 338 Average C/N<sub>0</sub> for All Channels and Handset Power at Receiver for TE16/17

Receiver 351 Average C/N $_0$  for All Channels and Handset Power at Receiver for TE16/17