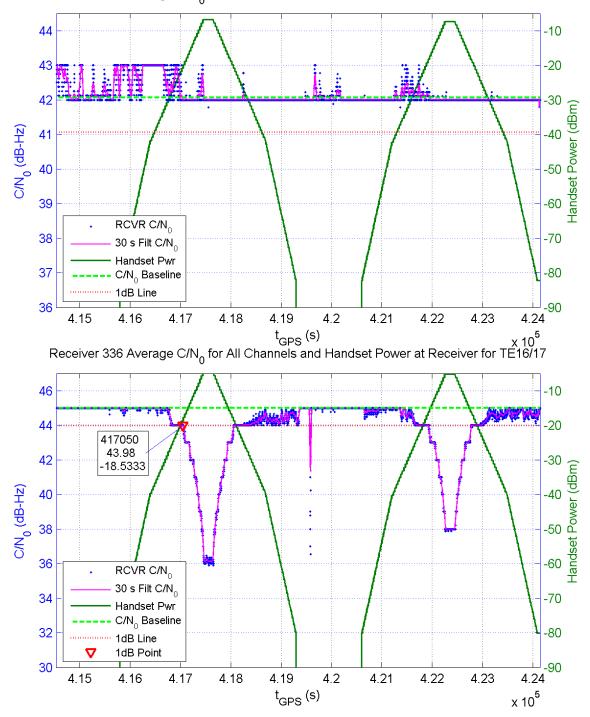

Receiver 335 Average C/N $_{\rm 0}$  for All Channels and Handset Power at Receiver for TE16/17

Receiver 338 Average C/N<sub>0</sub> for All Channels and Handset Power at Receiver for TE16/17

Receiver 351 Average C/N $_0$  for All Channels and Handset Power at Receiver for TE16/17