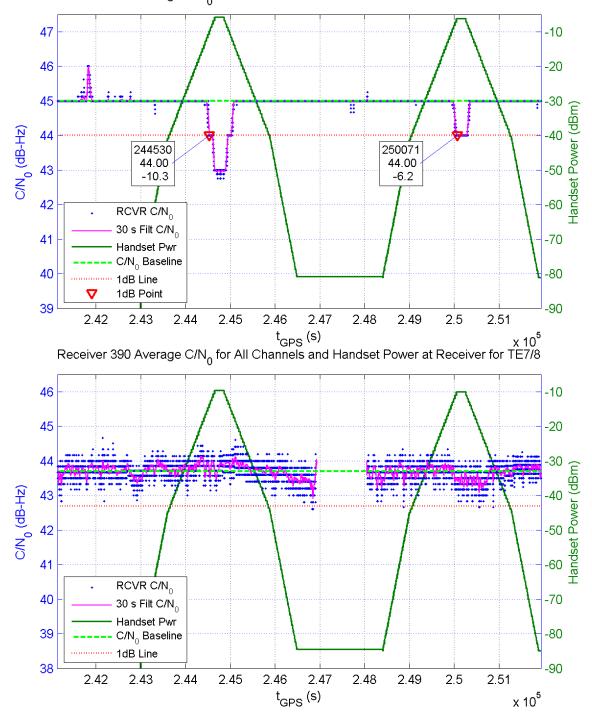

Receiver 383 Average C/N $_0$  for All Channels and Handset Power at Receiver for TE7/8

Receiver 389 Average C/N $_0$  for All Channels and Handset Power at Receiver for TE7/8

Receiver 393 Average C/N $_0$  for All Channels and Handset Power at Receiver for TE7/8