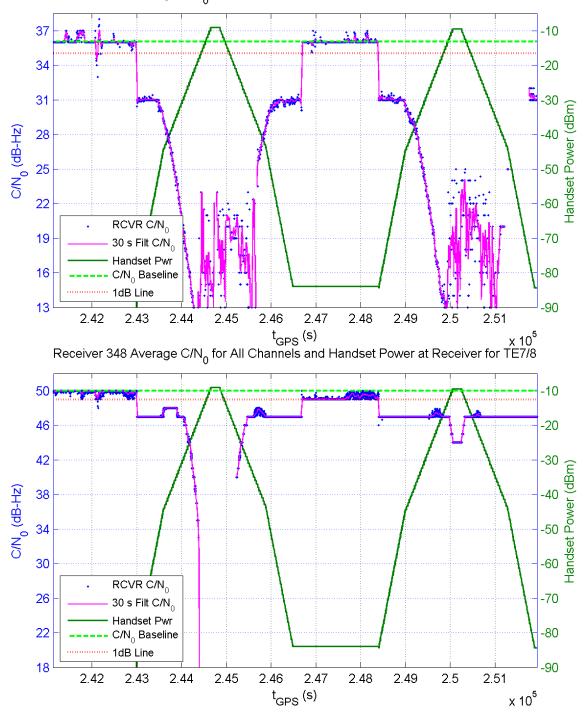

Receiver 342 Average C/N $_0$  for All Channels and Handset Power at Receiver for TE7/8

Receiver 347 Average C/N $_{\rm 0}$  for All Channels and Handset Power at Receiver for TE7/8

Receiver 351 Average C/N $_{\rm 0}$  for All Channels and Handset Power at Receiver for TE7/8