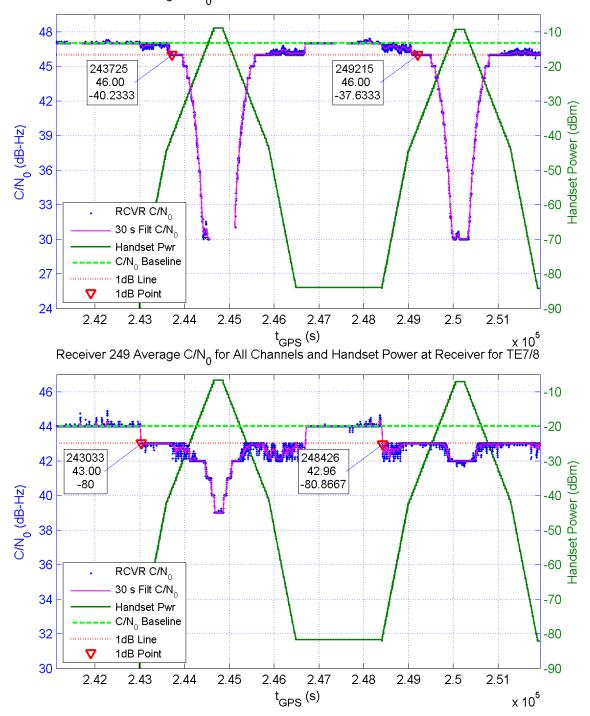

Receiver 342 Average C/N $_0$  for All Channels and Handset Power at Receiver for TE7/8

Receiver 347 Average C/N $_{\rm 0}$  for All Channels and Handset Power at Receiver for TE7/8

Receiver 351 Average C/N $_{\rm 0}$  for All Channels and Handset Power at Receiver for TE7/8

Receiver 335 Average C/N $_{\rm 0}$  for All Channels and Handset Power at Receiver for TE16/17

Receiver 338 Average C/N<sub>0</sub> for All Channels and Handset Power at Receiver for TE16/17

Receiver 351 Average C/N $_0$  for All Channels and Handset Power at Receiver for TE16/17