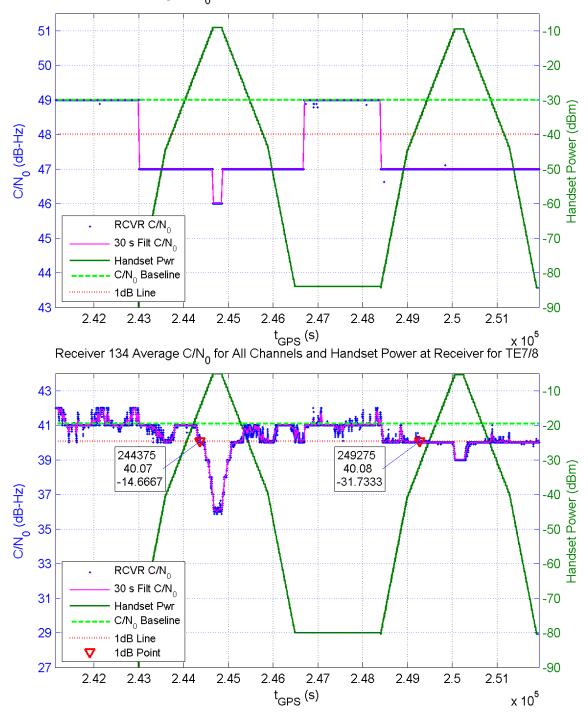

Receiver 131 Average C/N $_{\rm 0}$  for All Channels and Handset Power at Receiver for TE7/8

Receiver 133 Average C/N $_{\rm 0}$  for All Channels and Handset Power at Receiver for TE7/8

Receiver 201 Average C/N $_0$  for All Channels and Handset Power at Receiver for TE7/8