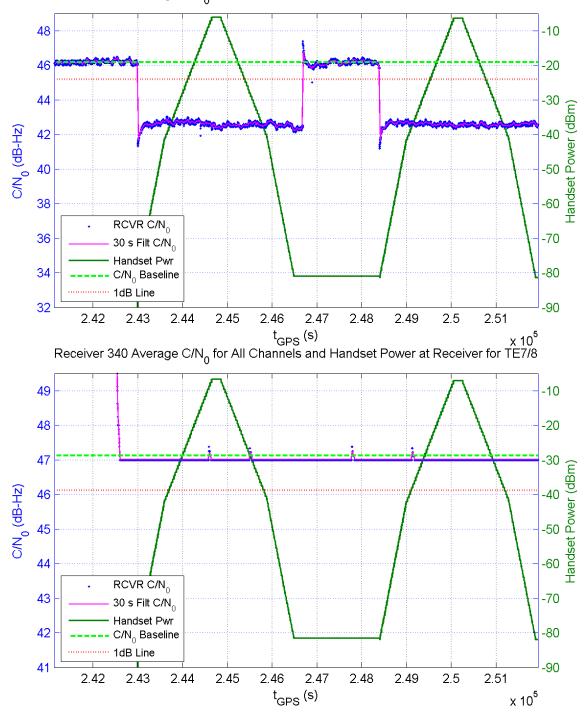

Receiver 342 Average C/N $_0$  for All Channels and Handset Power at Receiver for TE7/8

Receiver 347 Average C/N $_{\rm 0}$  for All Channels and Handset Power at Receiver for TE7/8

Receiver 351 Average C/N $_{\rm 0}$  for All Channels and Handset Power at Receiver for TE7/8