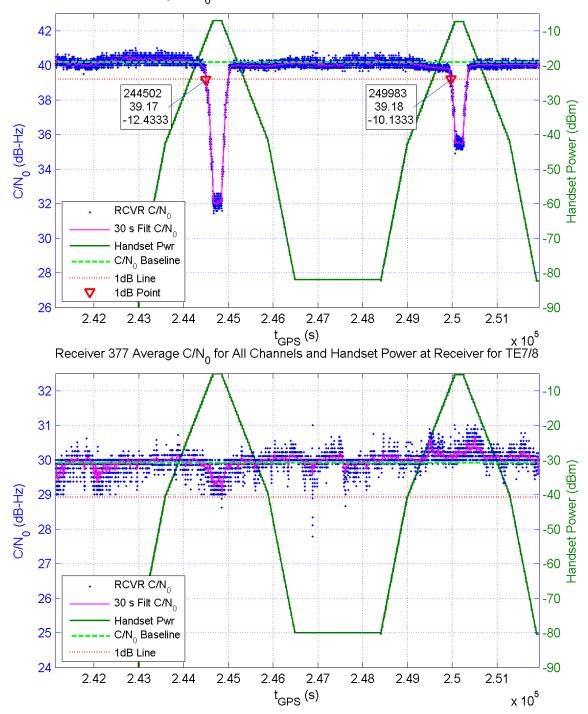

Receiver 383 Average C/N $_0$  for All Channels and Handset Power at Receiver for TE7/8

Receiver 389 Average C/N $_0$  for All Channels and Handset Power at Receiver for TE7/8

Receiver 393 Average C/N $_0$  for All Channels and Handset Power at Receiver for TE7/8