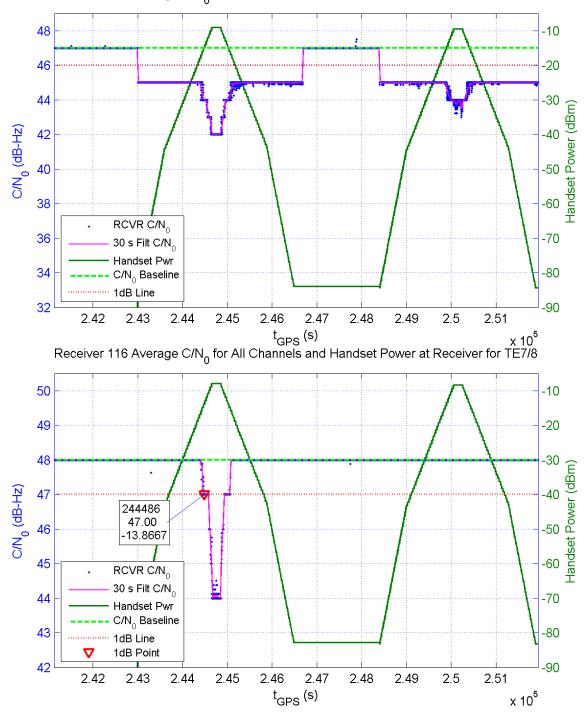

Receiver 109 Average C/N $_{\rm 0}$  for All Channels and Handset Power at Receiver for TE7/8

Receiver 115 Average C/N $_{\rm 0}$  for All Channels and Handset Power at Receiver for TE7/8

Receiver 117 Average C/N $_{\rm 0}$  for All Channels and Handset Power at Receiver for TE7/8