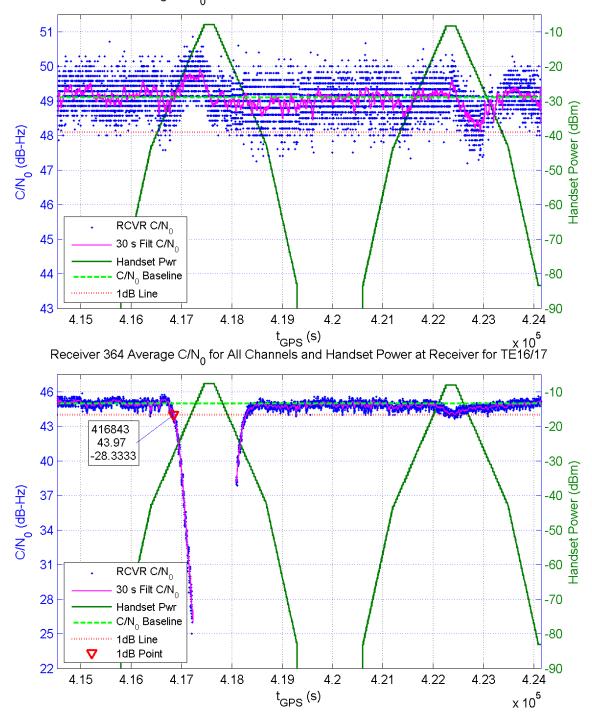

Receiver 364 Average C/N $_{\rm 0}$  for All Channels and Handset Power at Receiver for TE7/8

Receiver 367 Average C/N $_0$  for All Channels and Handset Power at Receiver for TE7/8

Receiver 369 Average C/N $_0$  for All Channels and Handset Power at Receiver for TE7/8