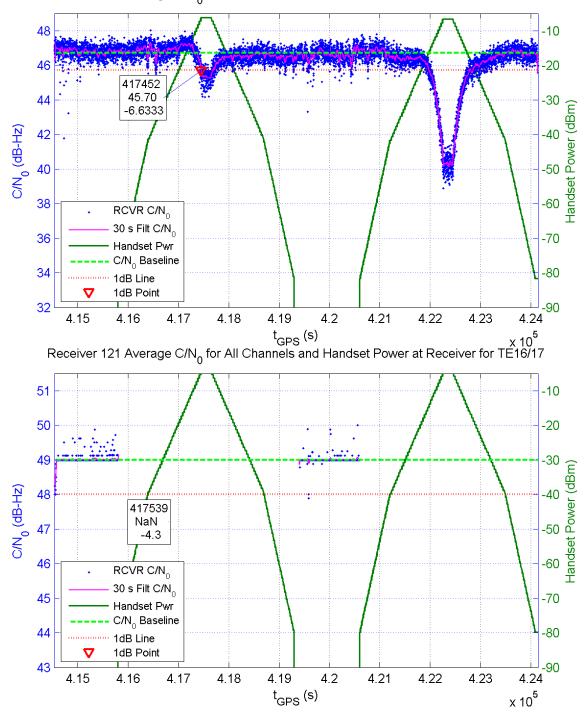

Receiver 120 Average C/N $_0$  for All Channels and Handset Power at Receiver for TE16/17

Receiver 128 Average C/N $_0$  for All Channels and Handset Power at Receiver for TE16/17

Receiver 203 Average C/N $_0$  for All Channels and Handset Power at Receiver for TE16/17