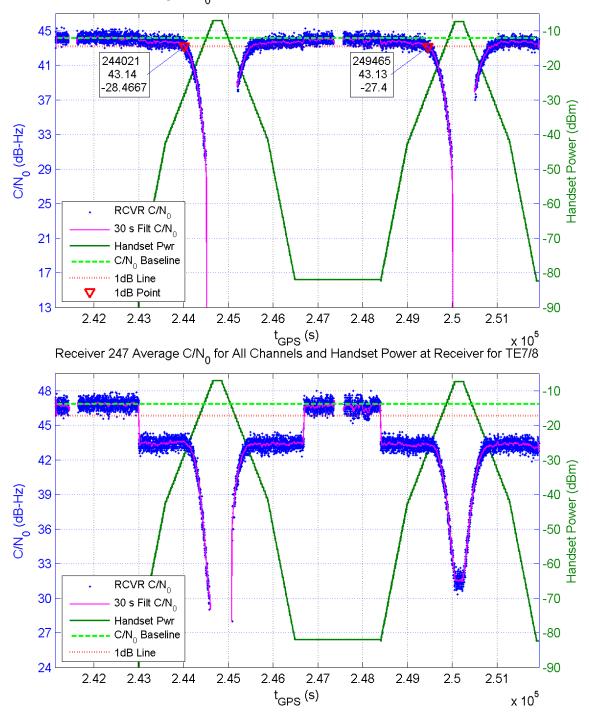

Receiver 248 Average C/N $_0$  for All Channels and Handset Power at Receiver for TE7/8

Receiver 314 Average C/N $_0$  for All Channels and Handset Power at Receiver for TE7/8

Receiver 319 Average C/N $_0$  for All Channels and Handset Power at Receiver for TE7/8

Receiver 235 Average C/N $_0$  for All Channels and Handset Power at Receiver for TE16/17

Receiver 247 Average C/N<sub>0</sub> for All Channels and Handset Power at Receiver for TE16/17

Receiver 302 Average C/N<sub>0</sub> for All Channels and Handset Power at Receiver for TE16/17