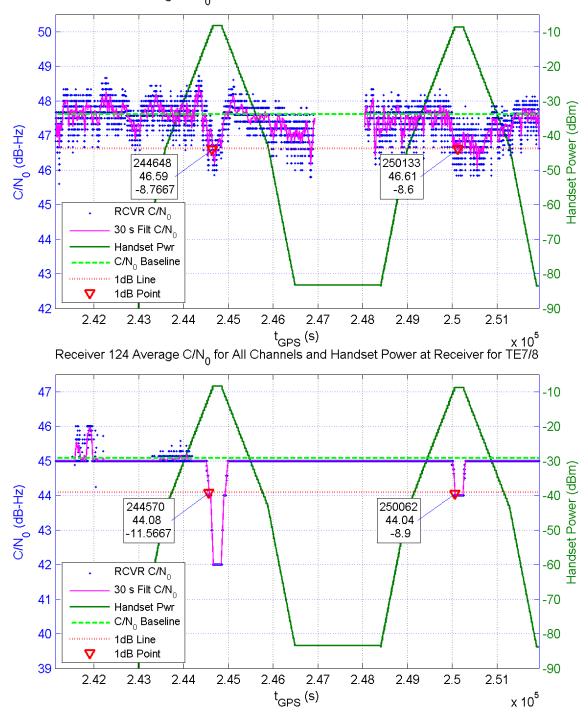

Receiver 123 Average C/N $_{\rm 0}$  for All Channels and Handset Power at Receiver for TE7/8

Receiver 125 Average C/N $_0$  for All Channels and Handset Power at Receiver for TE7/8

Receiver 128 Average C/N $_{\rm 0}$  for All Channels and Handset Power at Receiver for TE7/8