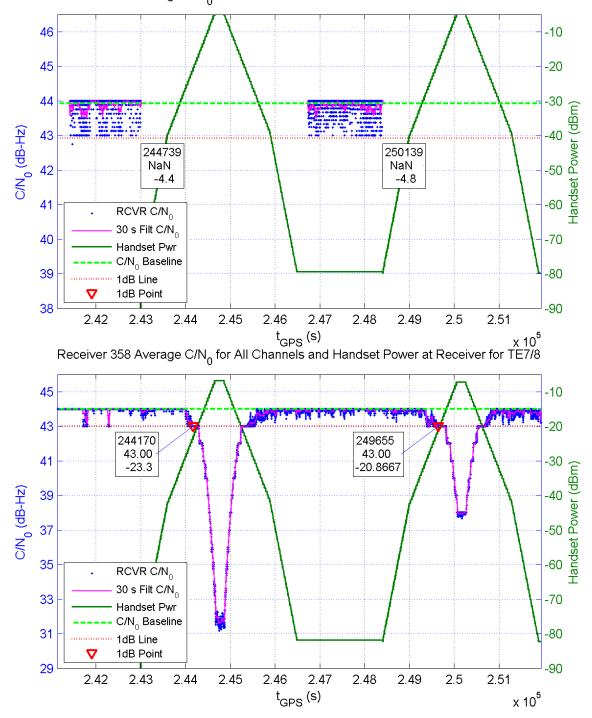

Receiver 357 Average C/N $_0$  for All Channels and Handset Power at Receiver for TE7/8

Receiver 359 Average C/N $_{\rm 0}$  for All Channels and Handset Power at Receiver for TE7/8

Receiver 361 Average C/N $_0$  for All Channels and Handset Power at Receiver for TE7/8