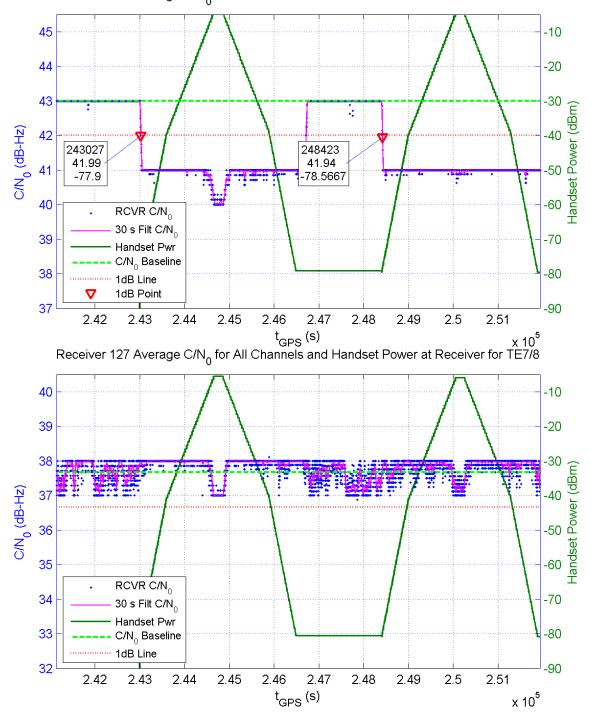

Receiver 123 Average C/N $_{\rm 0}$  for All Channels and Handset Power at Receiver for TE7/8

Receiver 125 Average C/N $_0$  for All Channels and Handset Power at Receiver for TE7/8

Receiver 128 Average C/N $_{\rm 0}$  for All Channels and Handset Power at Receiver for TE7/8