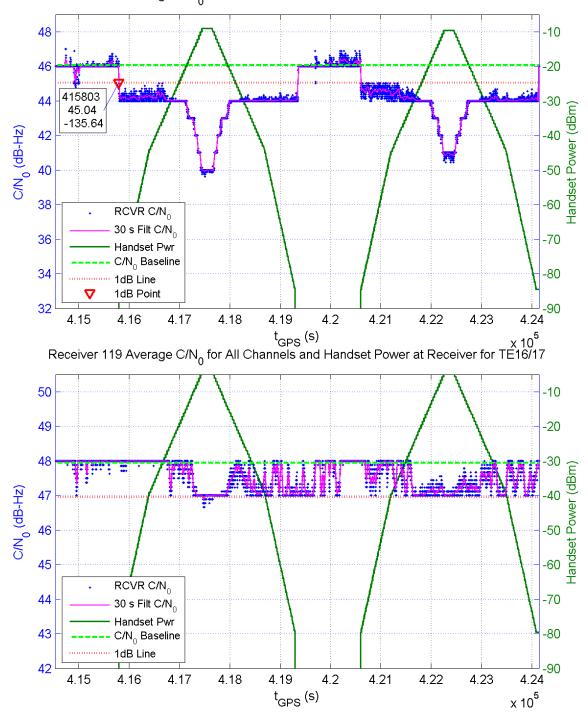

Receiver 120 Average C/N $_0$  for All Channels and Handset Power at Receiver for TE16/17

Receiver 128 Average C/N $_0$  for All Channels and Handset Power at Receiver for TE16/17

Receiver 203 Average C/N $_0$  for All Channels and Handset Power at Receiver for TE16/17