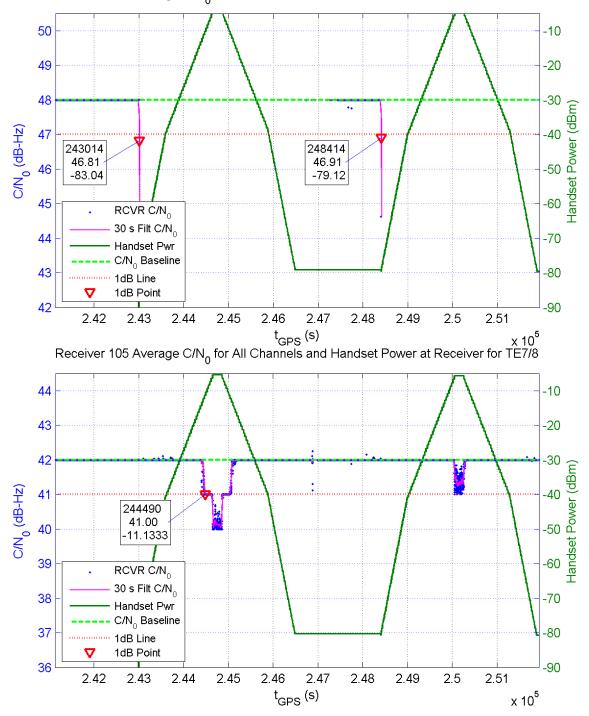

## **RESULTS FOR TE16/17**

Receiver 100 Average C/N $_{\rm 0}$  for All Channels and Handset Power at Receiver for TE16/17

Receiver 105 Average C/N<sub>0</sub> for All Channels and Handset Power at Receiver for TE16/17