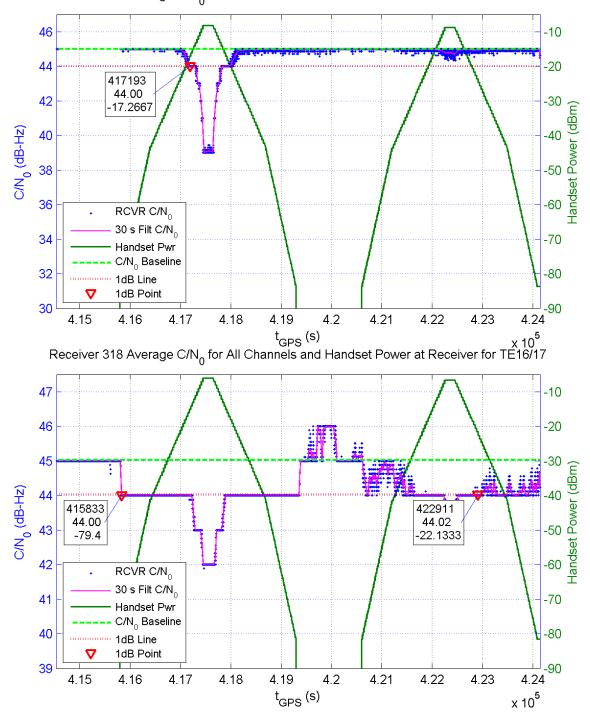

Receiver 335 Average C/N $_{\rm 0}$  for All Channels and Handset Power at Receiver for TE16/17

Receiver 338 Average C/N<sub>0</sub> for All Channels and Handset Power at Receiver for TE16/17

Receiver 351 Average C/N $_0$  for All Channels and Handset Power at Receiver for TE16/17