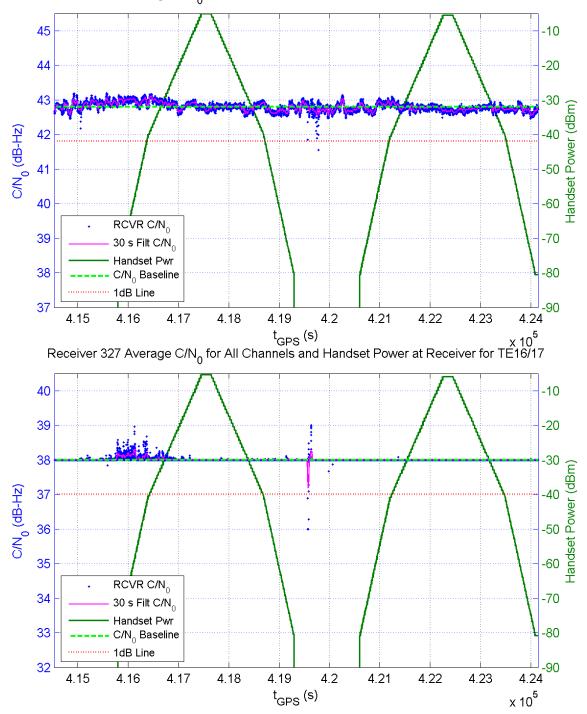

Receiver 335 Average C/N $_{\rm 0}$  for All Channels and Handset Power at Receiver for TE16/17

Receiver 338 Average C/N<sub>0</sub> for All Channels and Handset Power at Receiver for TE16/17

Receiver 351 Average C/N $_0$  for All Channels and Handset Power at Receiver for TE16/17