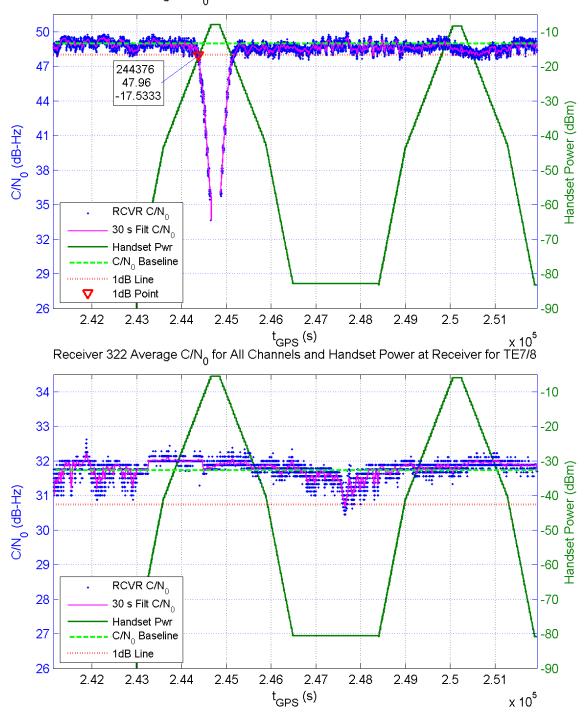

Receiver 321 Average C/N $_{\rm 0}$  for All Channels and Handset Power at Receiver for TE7/8

Receiver 324 Average C/N $_0$  for All Channels and Handset Power at Receiver for TE7/8

Receiver 329 Average C/N $_{\rm 0}$  for All Channels and Handset Power at Receiver for TE7/8