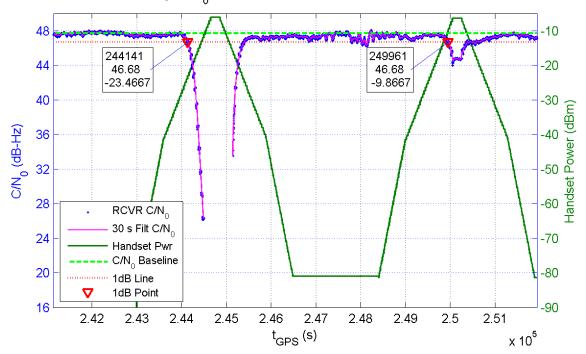

Receiver 383 Average C/N $_0$  for All Channels and Handset Power at Receiver for TE7/8

Receiver 389 Average C/N $_0$  for All Channels and Handset Power at Receiver for TE7/8

Receiver 393 Average C/N $_0$  for All Channels and Handset Power at Receiver for TE7/8