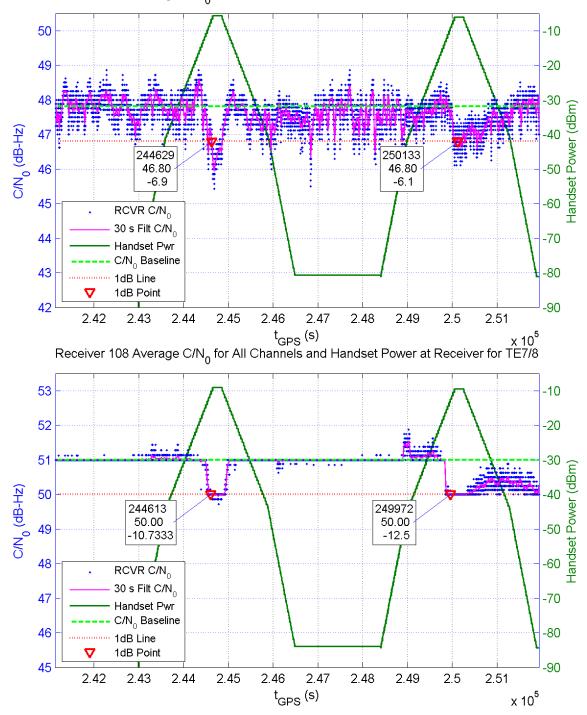

## **RESULTS FOR TE7/8**

Receiver 102 Average C/N $_0$  for All Channels and Handset Power at Receiver for TE7/8

Receiver 103 Average C/N $_0$  for All Channels and Handset Power at Receiver for TE7/8

Receiver 107 Average C/N $_0$  for All Channels and Handset Power at Receiver for TE7/8

Receiver 109 Average C/N $_{\rm 0}$  for All Channels and Handset Power at Receiver for TE7/8

Receiver 115 Average C/N $_{\rm 0}$  for All Channels and Handset Power at Receiver for TE7/8

Receiver 117 Average C/N $_{\rm 0}$  for All Channels and Handset Power at Receiver for TE7/8