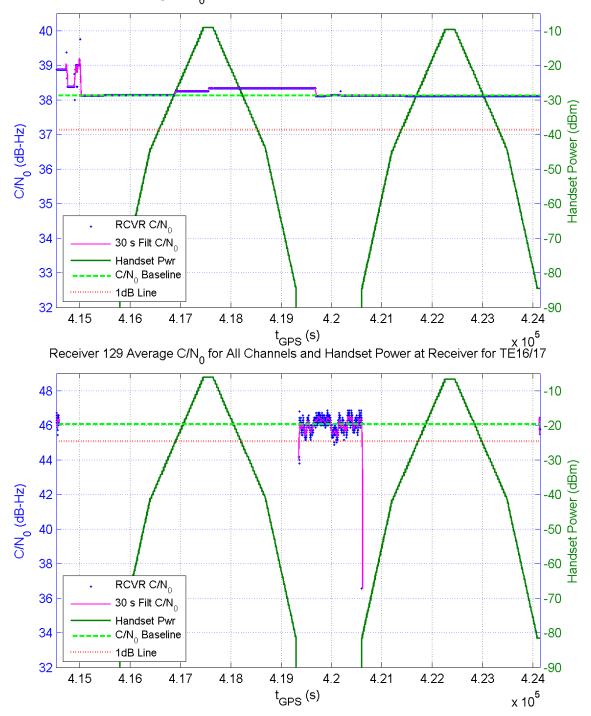

Receiver 335 Average C/N $_{\rm 0}$  for All Channels and Handset Power at Receiver for TE16/17

Receiver 338 Average C/N<sub>0</sub> for All Channels and Handset Power at Receiver for TE16/17

Receiver 351 Average C/N $_0$  for All Channels and Handset Power at Receiver for TE16/17