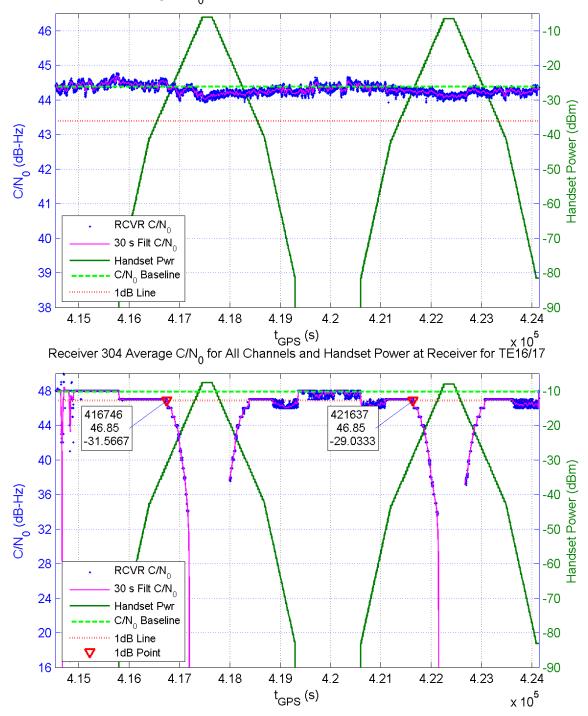

Receiver 306 Average C/N $_0$  for All Channels and Handset Power at Receiver for TE16/17

Receiver 308 Average C/N $_0$  for All Channels and Handset Power at Receiver for TE16/17

Receiver 317 Average C/N $_0$  for All Channels and Handset Power at Receiver for TE16/17