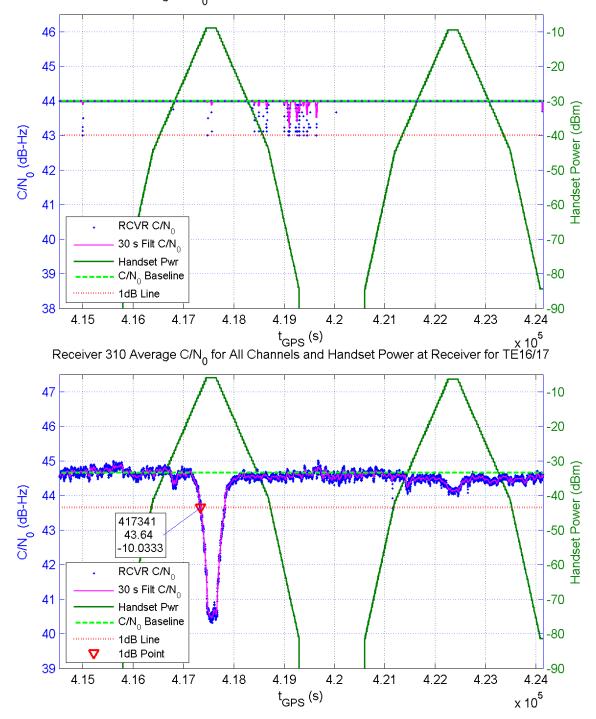

Receiver 319 Average C/N $_0$  for All Channels and Handset Power at Receiver for TE16/17

Receiver 326 Average C/N<sub>0</sub> for All Channels and Handset Power at Receiver for TE16/17

Receiver 333 Average C/N $_0$  for All Channels and Handset Power at Receiver for TE16/17