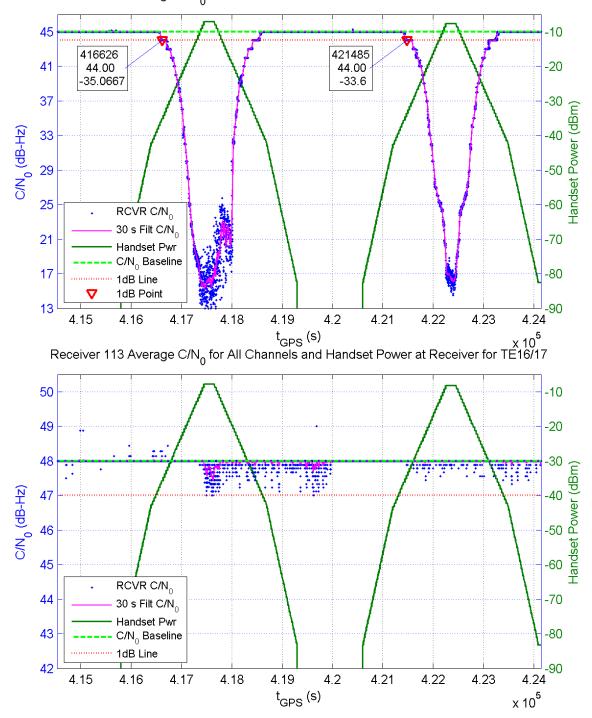

Receiver 235 Average C/N $_0$  for All Channels and Handset Power at Receiver for TE16/17

Receiver 247 Average C/N<sub>0</sub> for All Channels and Handset Power at Receiver for TE16/17

Receiver 302 Average C/N<sub>0</sub> for All Channels and Handset Power at Receiver for TE16/17

Receiver 306 Average C/N $_0$  for All Channels and Handset Power at Receiver for TE16/17

Receiver 308 Average C/N $_0$  for All Channels and Handset Power at Receiver for TE16/17

Receiver 317 Average C/N $_0$  for All Channels and Handset Power at Receiver for TE16/17