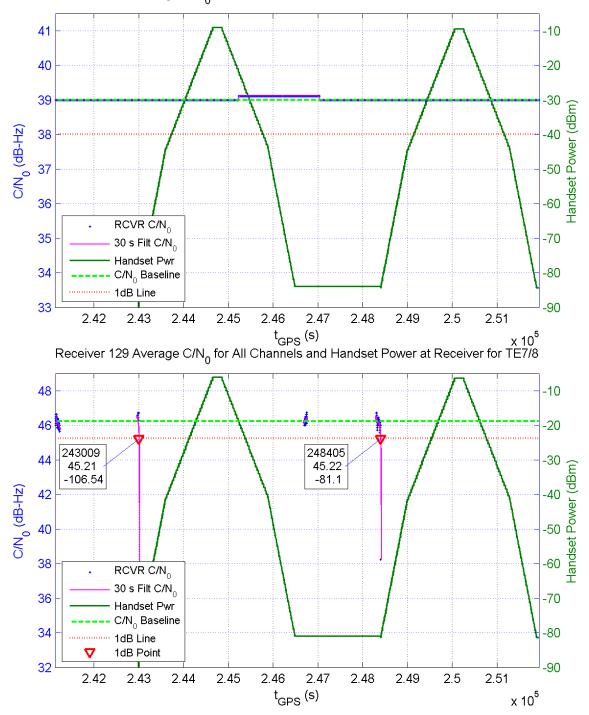

Receiver 131 Average C/N $_{\rm 0}$  for All Channels and Handset Power at Receiver for TE7/8

Receiver 133 Average C/N $_{\rm 0}$  for All Channels and Handset Power at Receiver for TE7/8

Receiver 201 Average C/N $_0$  for All Channels and Handset Power at Receiver for TE7/8