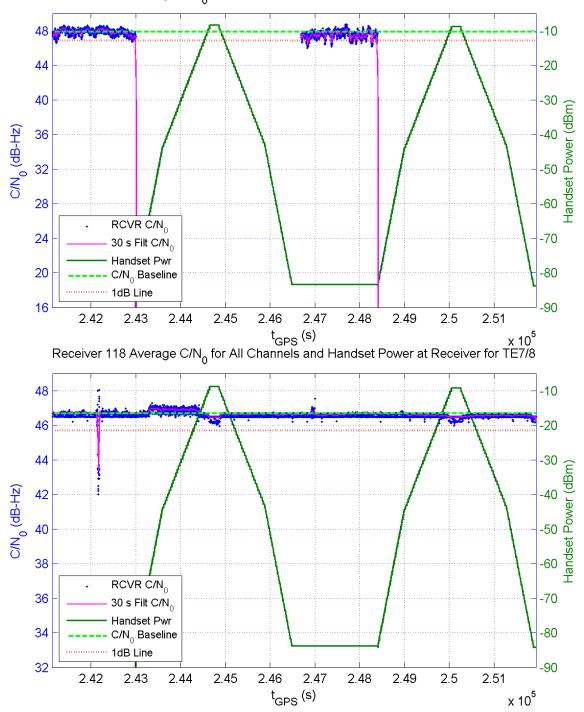

Receiver 109 Average C/N $_{\rm 0}$  for All Channels and Handset Power at Receiver for TE7/8

Receiver 115 Average C/N $_{\rm 0}$  for All Channels and Handset Power at Receiver for TE7/8

Receiver 117 Average C/N $_{\rm 0}$  for All Channels and Handset Power at Receiver for TE7/8