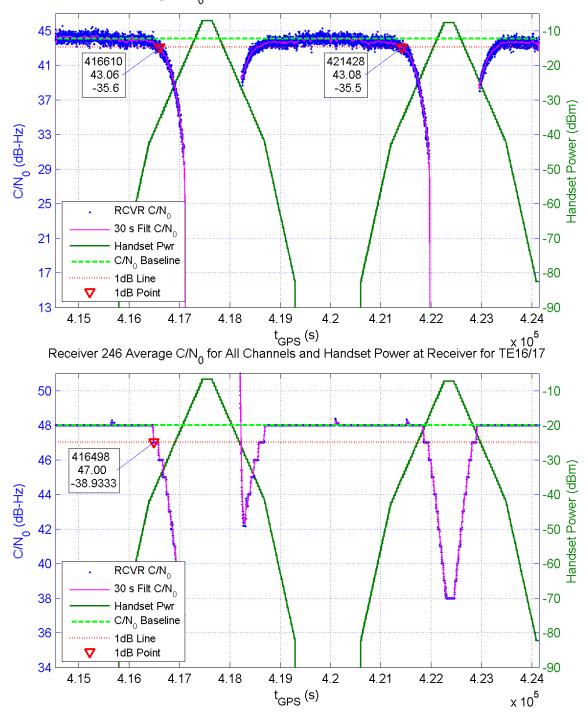

Receiver 235 Average C/N $_0$  for All Channels and Handset Power at Receiver for TE16/17

Receiver 247 Average C/N<sub>0</sub> for All Channels and Handset Power at Receiver for TE16/17

Receiver 302 Average C/N<sub>0</sub> for All Channels and Handset Power at Receiver for TE16/17