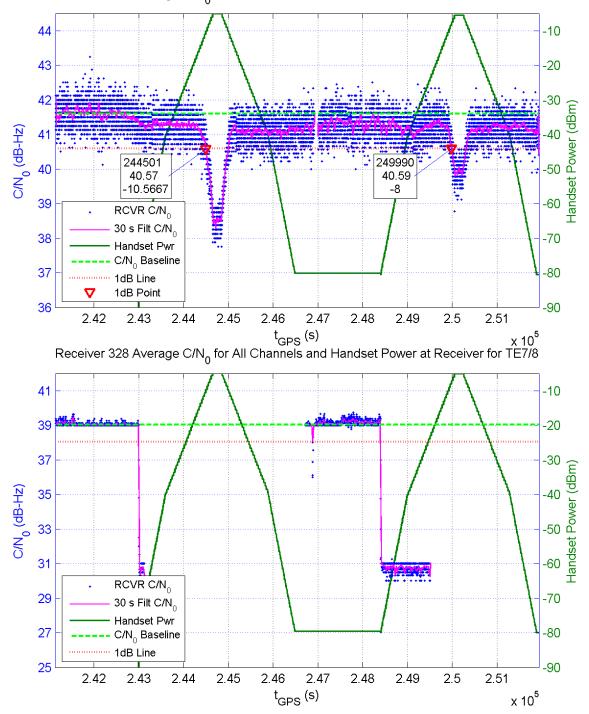

Receiver 332 Average C/N $_0$  for All Channels and Handset Power at Receiver for TE7/8

Receiver 337 Average C/N $_0$  for All Channels and Handset Power at Receiver for TE7/8

Receiver 339 Average C/N $_{\rm 0}$  for All Channels and Handset Power at Receiver for TE7/8