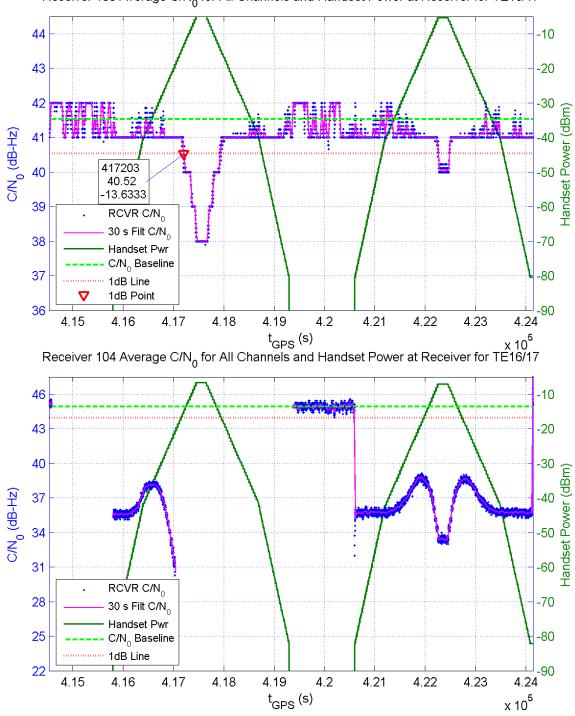

## **RESULTS FOR TE16/17**

Receiver 100 Average C/N $_{\rm 0}$  for All Channels and Handset Power at Receiver for TE16/17

Receiver 105 Average C/N<sub>0</sub> for All Channels and Handset Power at Receiver for TE16/17

Receiver 109 Average C/N $_{\rm 0}$  for All Channels and Handset Power at Receiver for TE16/17

Receiver 112 Average C/N $_0$  for All Channels and Handset Power at Receiver for TE16/17

Receiver 115 Average C/N $_0$  for All Channels and Handset Power at Receiver for TE16/17