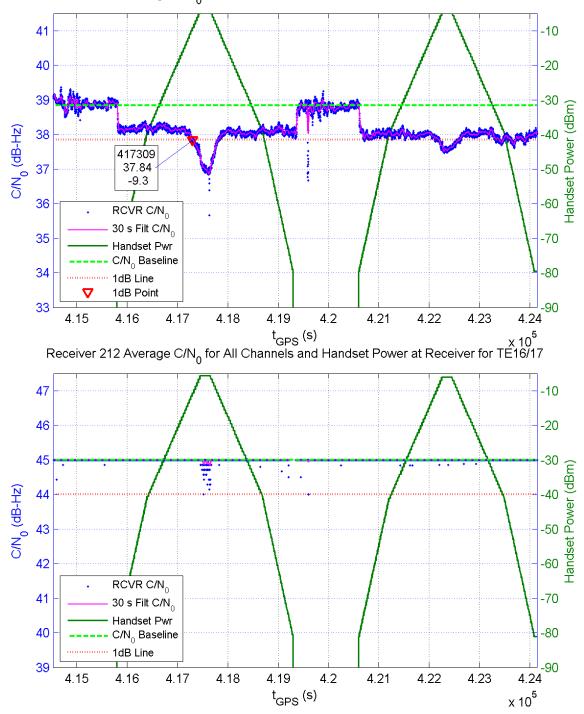

Receiver 206 Average C/N<sub>0</sub> for All Channels and Handset Power at Receiver for TE16/17

Receiver 211 Average C/N<sub>0</sub> for All Channels and Handset Power at Receiver for TE16/17

Receiver 214 Average C/N $_0$  for All Channels and Handset Power at Receiver for TE16/17