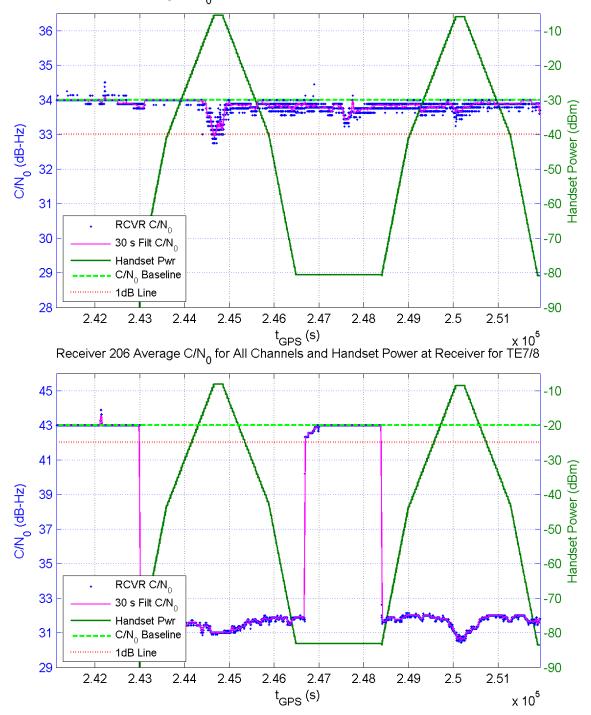

Receiver 206 Average C/N<sub>0</sub> for All Channels and Handset Power at Receiver for TE16/17

Receiver 211 Average C/N<sub>0</sub> for All Channels and Handset Power at Receiver for TE16/17

Receiver 214 Average C/N $_0$  for All Channels and Handset Power at Receiver for TE16/17

Receiver 235 Average C/N $_0$  for All Channels and Handset Power at Receiver for TE16/17

Receiver 247 Average C/N<sub>0</sub> for All Channels and Handset Power at Receiver for TE16/17

Receiver 302 Average C/N<sub>0</sub> for All Channels and Handset Power at Receiver for TE16/17