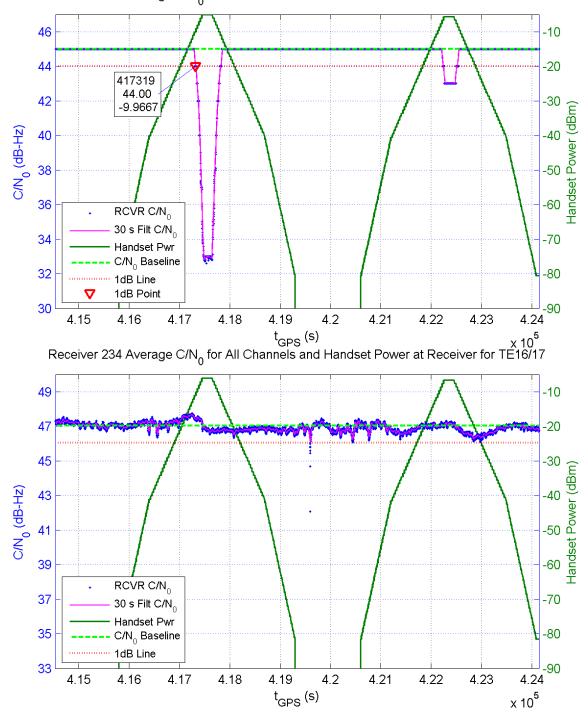

Receiver 218 Average C/N $_0$  for All Channels and Handset Power at Receiver for TE16/17

Receiver 220 Average C/N $_{\rm 0}$  for All Channels and Handset Power at Receiver for TE16/17

Receiver 232 Average C/N $_0$  for All Channels and Handset Power at Receiver for TE16/17