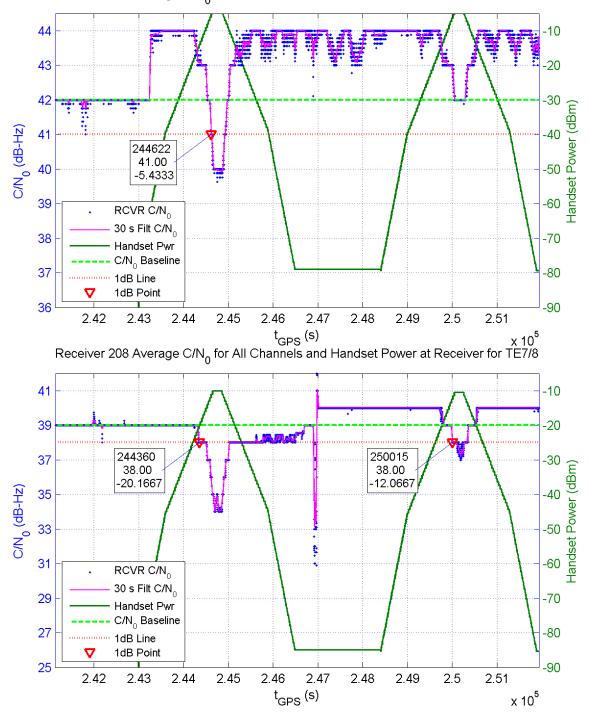

Receiver 204 Average C/N $_0$  for All Channels and Handset Power at Receiver for TE7/8

Receiver 207 Average C/N $_{\rm 0}$  for All Channels and Handset Power at Receiver for TE7/8

Receiver 235 Average C/N $_{\rm 0}$  for All Channels and Handset Power at Receiver for TE7/8

Receiver 248 Average C/N $_0$  for All Channels and Handset Power at Receiver for TE7/8

Receiver 314 Average C/N $_0$  for All Channels and Handset Power at Receiver for TE7/8

Receiver 319 Average C/N $_0$  for All Channels and Handset Power at Receiver for TE7/8