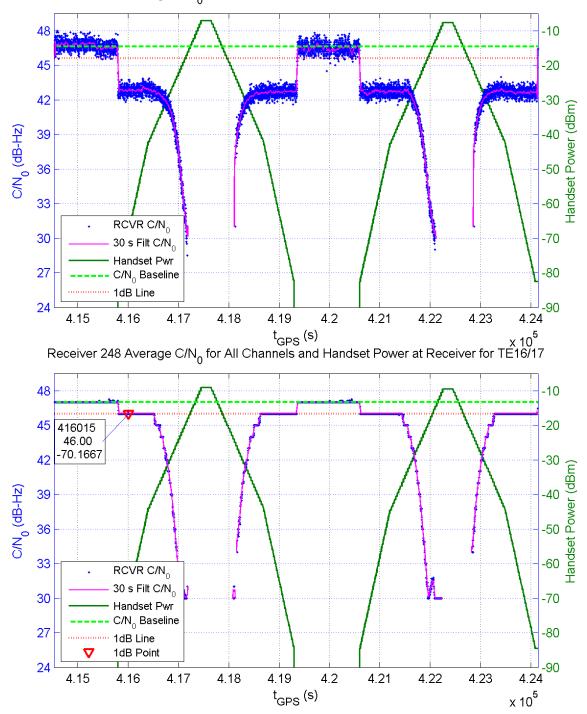

Receiver 248 Average C/N $_0$  for All Channels and Handset Power at Receiver for TE7/8

Receiver 314 Average C/N $_0$  for All Channels and Handset Power at Receiver for TE7/8

Receiver 319 Average C/N $_0$  for All Channels and Handset Power at Receiver for TE7/8

Receiver 235 Average C/N $_0$  for All Channels and Handset Power at Receiver for TE16/17

Receiver 247 Average C/N<sub>0</sub> for All Channels and Handset Power at Receiver for TE16/17

Receiver 302 Average C/N<sub>0</sub> for All Channels and Handset Power at Receiver for TE16/17