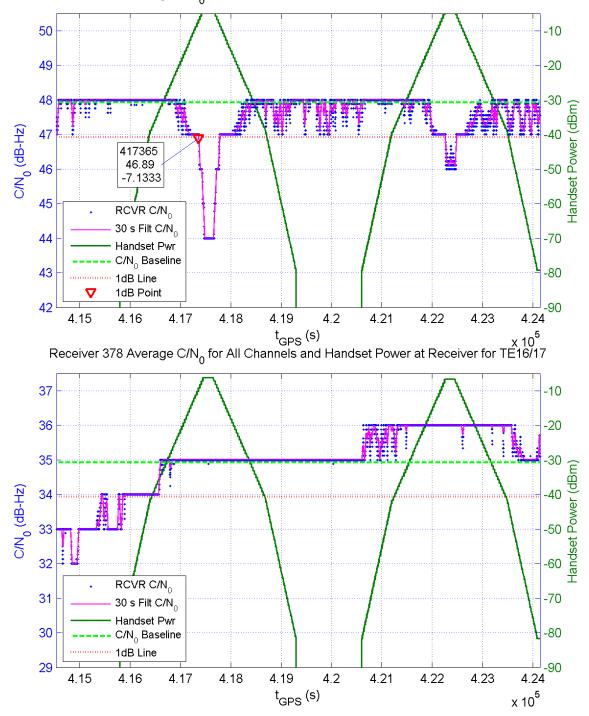

Receiver 371 Average C/N $_0$  for All Channels and Handset Power at Receiver for TE7/8

Receiver 374 Average C/N $_{\rm 0}$  for All Channels and Handset Power at Receiver for TE7/8

Receiver 379 Average C/N $_0$  for All Channels and Handset Power at Receiver for TE7/8

Receiver 365 Average C/N $_{\rm 0}$  for All Channels and Handset Power at Receiver for TE16/17

Receiver 375 Average C/N $_0$  for All Channels and Handset Power at Receiver for TE16/17

Receiver 379 Average C/N $_0$  for All Channels and Handset Power at Receiver for TE16/17