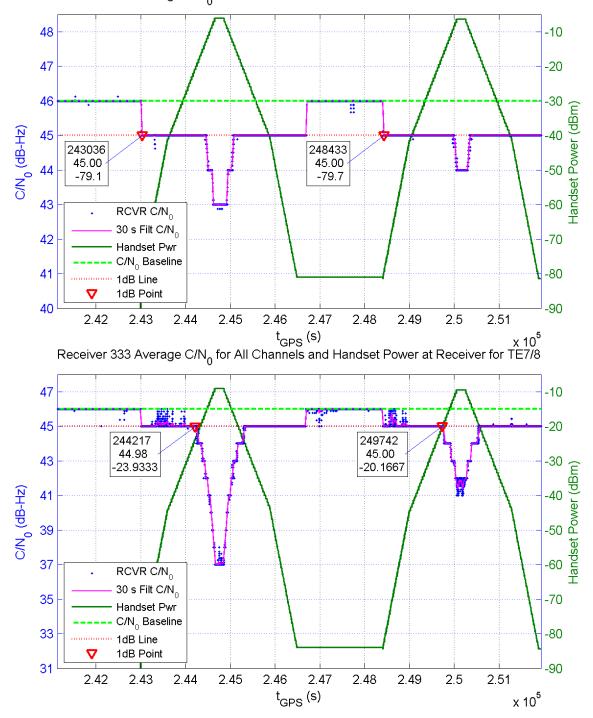

Receiver 319 Average C/N $_0$  for All Channels and Handset Power at Receiver for TE16/17

Receiver 326 Average C/N<sub>0</sub> for All Channels and Handset Power at Receiver for TE16/17

Receiver 333 Average C/N $_0$  for All Channels and Handset Power at Receiver for TE16/17

Receiver 335 Average C/N $_{\rm 0}$  for All Channels and Handset Power at Receiver for TE16/17

Receiver 338 Average C/N<sub>0</sub> for All Channels and Handset Power at Receiver for TE16/17

Receiver 351 Average C/N $_0$  for All Channels and Handset Power at Receiver for TE16/17