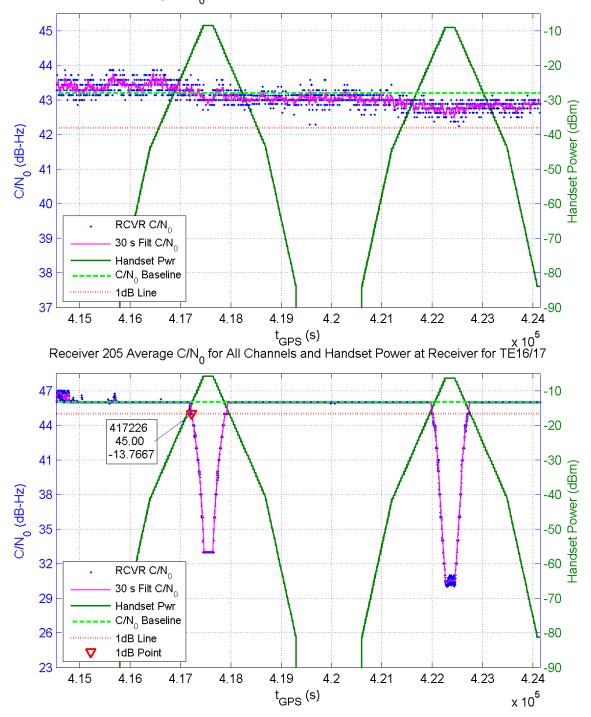

Receiver 206 Average C/N<sub>0</sub> for All Channels and Handset Power at Receiver for TE16/17

Receiver 211 Average C/N<sub>0</sub> for All Channels and Handset Power at Receiver for TE16/17

Receiver 214 Average C/N $_0$  for All Channels and Handset Power at Receiver for TE16/17