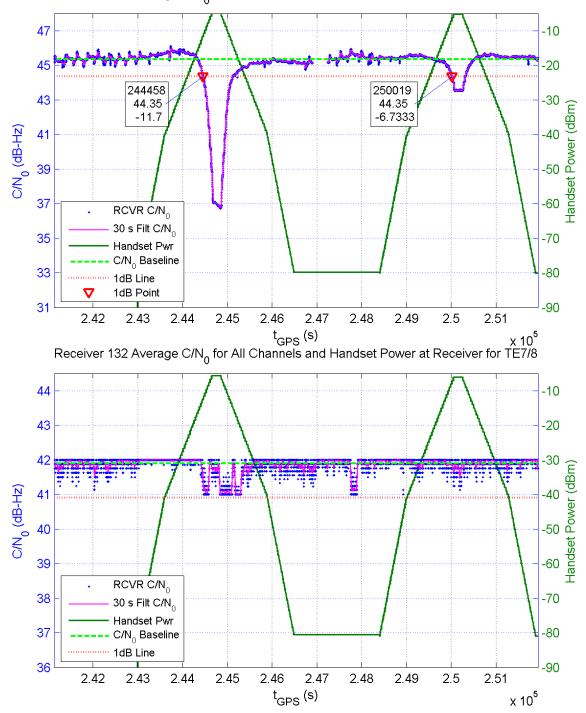

Receiver 131 Average C/N $_{\rm 0}$  for All Channels and Handset Power at Receiver for TE7/8

Receiver 133 Average C/N $_{\rm 0}$  for All Channels and Handset Power at Receiver for TE7/8

Receiver 201 Average C/N $_0$  for All Channels and Handset Power at Receiver for TE7/8