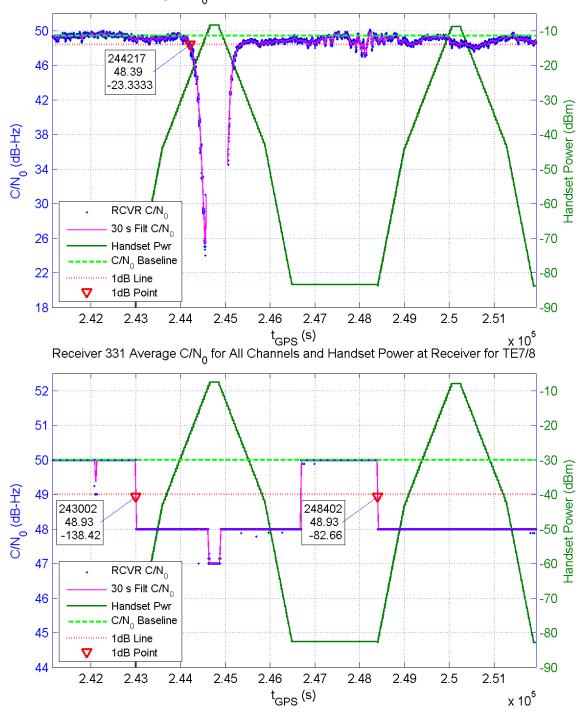

Receiver 332 Average C/N $_0$  for All Channels and Handset Power at Receiver for TE7/8

Receiver 337 Average C/N $_0$  for All Channels and Handset Power at Receiver for TE7/8

Receiver 339 Average C/N $_{\rm 0}$  for All Channels and Handset Power at Receiver for TE7/8

Receiver 319 Average C/N $_0$  for All Channels and Handset Power at Receiver for TE16/17

Receiver 326 Average C/N<sub>0</sub> for All Channels and Handset Power at Receiver for TE16/17

Receiver 333 Average C/N $_0$  for All Channels and Handset Power at Receiver for TE16/17