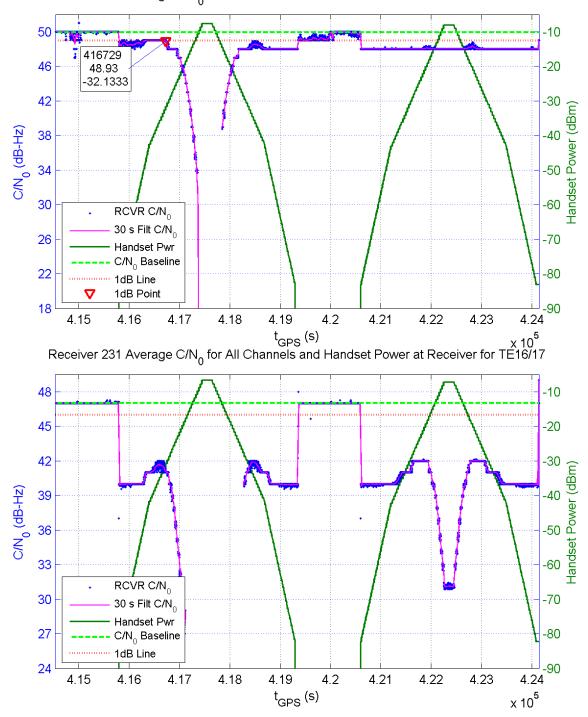

Receiver 218 Average C/N $_0$  for All Channels and Handset Power at Receiver for TE16/17

Receiver 220 Average C/N $_{\rm 0}$  for All Channels and Handset Power at Receiver for TE16/17

Receiver 232 Average C/N $_0$  for All Channels and Handset Power at Receiver for TE16/17

Receiver 235 Average C/N $_0$  for All Channels and Handset Power at Receiver for TE16/17

Receiver 247 Average C/N<sub>0</sub> for All Channels and Handset Power at Receiver for TE16/17

Receiver 302 Average C/N<sub>0</sub> for All Channels and Handset Power at Receiver for TE16/17