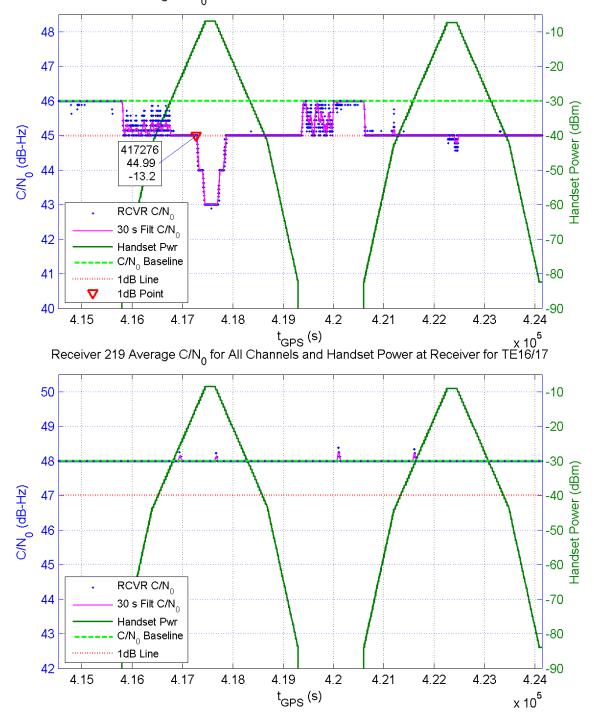

Receiver 218 Average C/N $_0$  for All Channels and Handset Power at Receiver for TE16/17

Receiver 220 Average C/N $_{\rm 0}$  for All Channels and Handset Power at Receiver for TE16/17

Receiver 232 Average C/N $_0$  for All Channels and Handset Power at Receiver for TE16/17