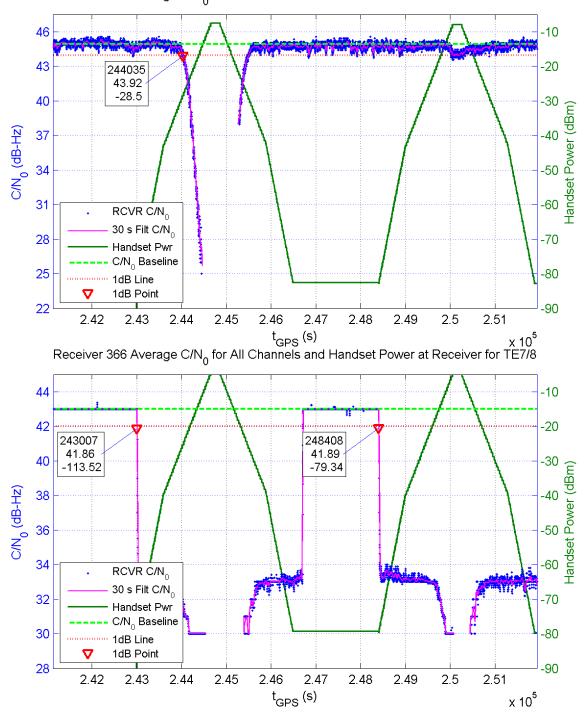

Receiver 364 Average C/N $_{\rm 0}$  for All Channels and Handset Power at Receiver for TE7/8

Receiver 367 Average C/N $_0$  for All Channels and Handset Power at Receiver for TE7/8

Receiver 369 Average C/N $_0$  for All Channels and Handset Power at Receiver for TE7/8