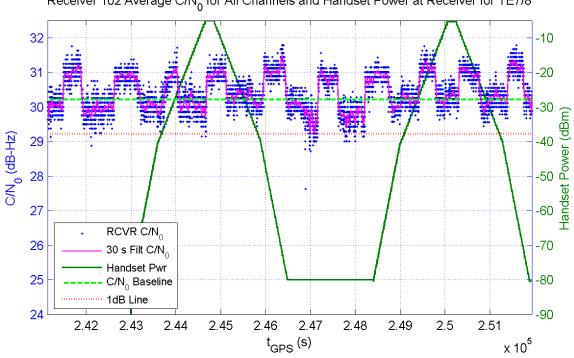

## **RESULTS FOR TE7/8**

Receiver 102 Average C/N $_0$  for All Channels and Handset Power at Receiver for TE7/8

Receiver 103 Average C/N $_0$  for All Channels and Handset Power at Receiver for TE7/8

Receiver 107 Average C/N $_0$  for All Channels and Handset Power at Receiver for TE7/8