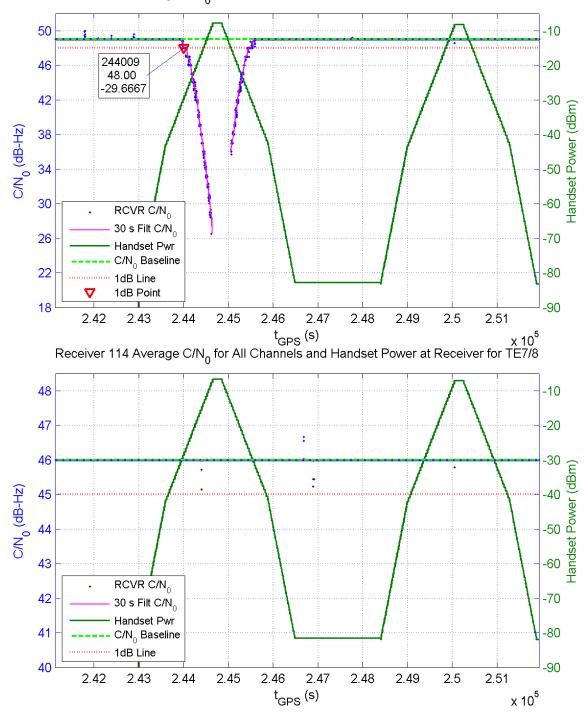

Appendix D.4 DETAILED RESULTS TE7/8 AND TE16/17 The plots included in this appendix provide graphic results for TE7/8 and TE16/17 which were described in detail in the main document. The plots are provided in receiver order number.

## **RESULTS FOR TE7/8**



Receiver 102 Average C/N $_0$  for All Channels and Handset Power at Receiver for TE7/8



Receiver 103 Average C/N $_0$  for All Channels and Handset Power at Receiver for TE7/8



Receiver 107 Average C/N $_0$  for All Channels and Handset Power at Receiver for TE7/8



Receiver 109 Average C/N $_{\rm 0}$  for All Channels and Handset Power at Receiver for TE7/8



Receiver 115 Average C/N $_{\rm 0}$  for All Channels and Handset Power at Receiver for TE7/8



Receiver 117 Average C/N $_{\rm 0}$  for All Channels and Handset Power at Receiver for TE7/8



Receiver 123 Average C/N $_{\rm 0}$  for All Channels and Handset Power at Receiver for TE7/8



Receiver 125 Average C/N $_0$  for All Channels and Handset Power at Receiver for TE7/8



Receiver 128 Average C/N $_{\rm 0}$  for All Channels and Handset Power at Receiver for TE7/8



Receiver 131 Average C/N $_{\rm 0}$  for All Channels and Handset Power at Receiver for TE7/8



Receiver 133 Average C/N $_{\rm 0}$  for All Channels and Handset Power at Receiver for TE7/8



Receiver 201 Average C/N $_0