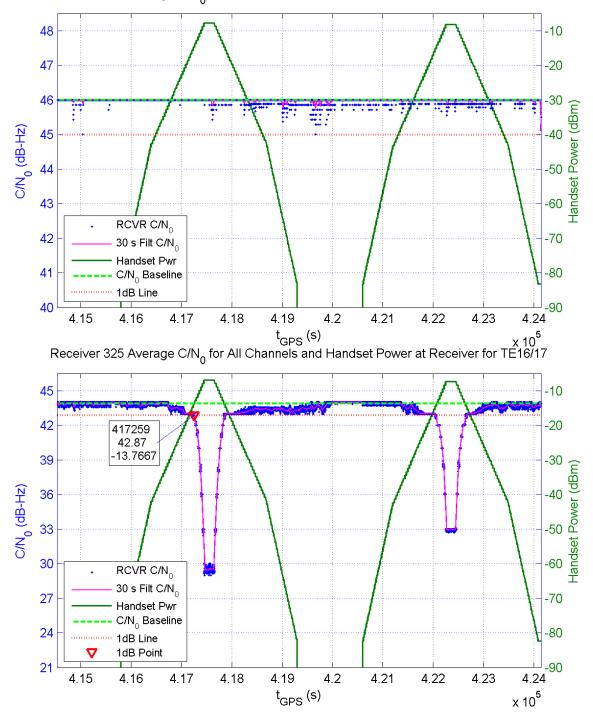

Receiver 319 Average C/N $_0$  for All Channels and Handset Power at Receiver for TE16/17

Receiver 326 Average C/N<sub>0</sub> for All Channels and Handset Power at Receiver for TE16/17

Receiver 333 Average C/N $_0$  for All Channels and Handset Power at Receiver for TE16/17

Receiver 335 Average C/N $_{\rm 0}$  for All Channels and Handset Power at Receiver for TE16/17

Receiver 338 Average C/N<sub>0</sub> for All Channels and Handset Power at Receiver for TE16/17

Receiver 351 Average C/N $_0$  for All Channels and Handset Power at Receiver for TE16/17