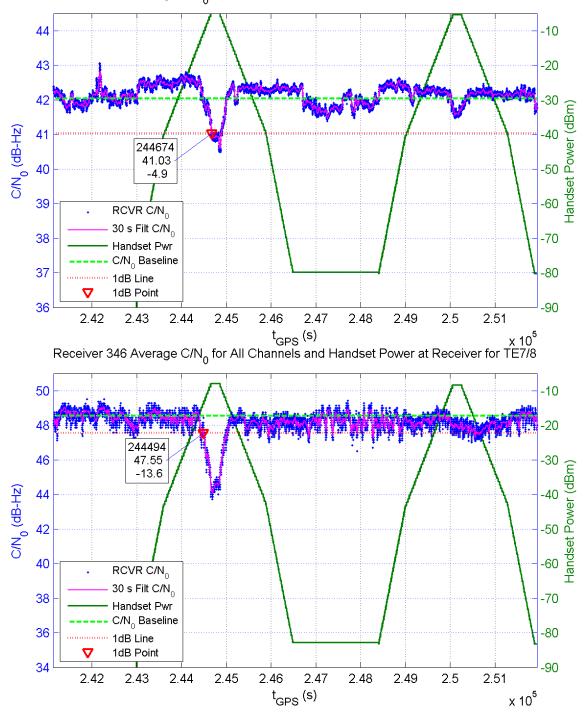

Receiver 342 Average C/N $_0$  for All Channels and Handset Power at Receiver for TE7/8

Receiver 347 Average C/N $_{\rm 0}$  for All Channels and Handset Power at Receiver for TE7/8

Receiver 351 Average C/N $_{\rm 0}$  for All Channels and Handset Power at Receiver for TE7/8