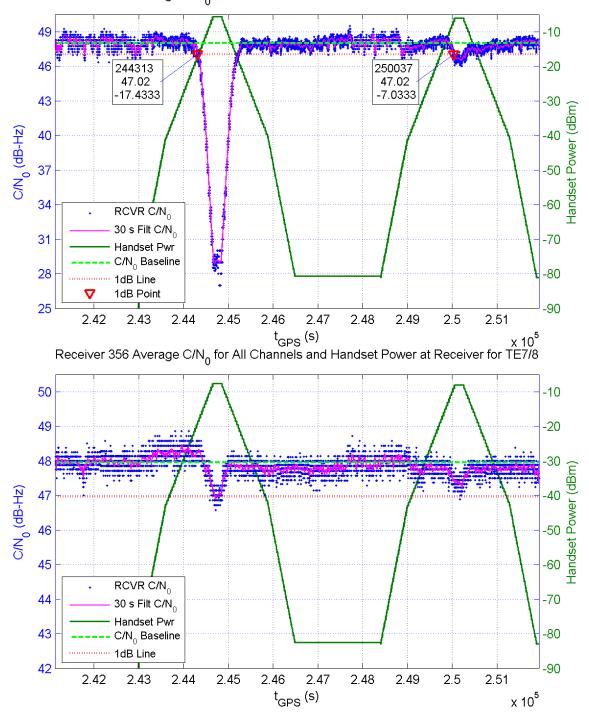

Receiver 357 Average C/N $_0$  for All Channels and Handset Power at Receiver for TE7/8

Receiver 359 Average C/N $_{\rm 0}$  for All Channels and Handset Power at Receiver for TE7/8

Receiver 361 Average C/N $_0$  for All Channels and Handset Power at Receiver for TE7/8