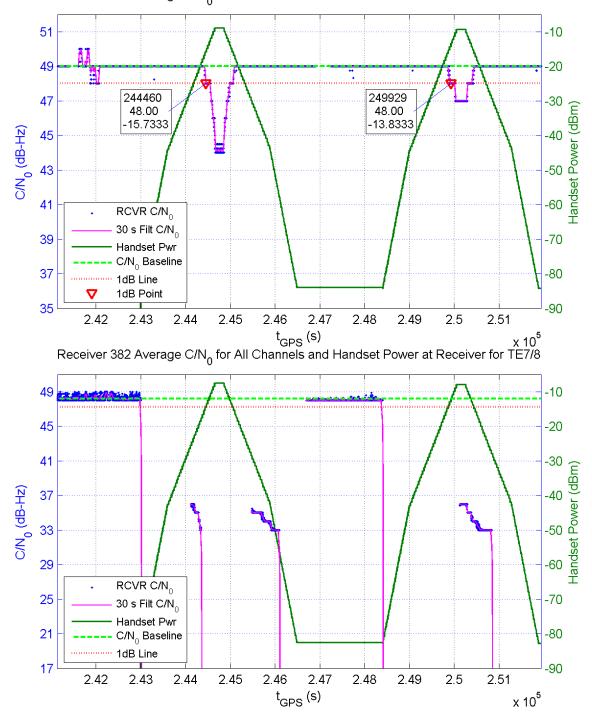

Receiver 383 Average C/N $_0$  for All Channels and Handset Power at Receiver for TE7/8

Receiver 389 Average C/N $_0$  for All Channels and Handset Power at Receiver for TE7/8

Receiver 393 Average C/N $_0$  for All Channels and Handset Power at Receiver for TE7/8