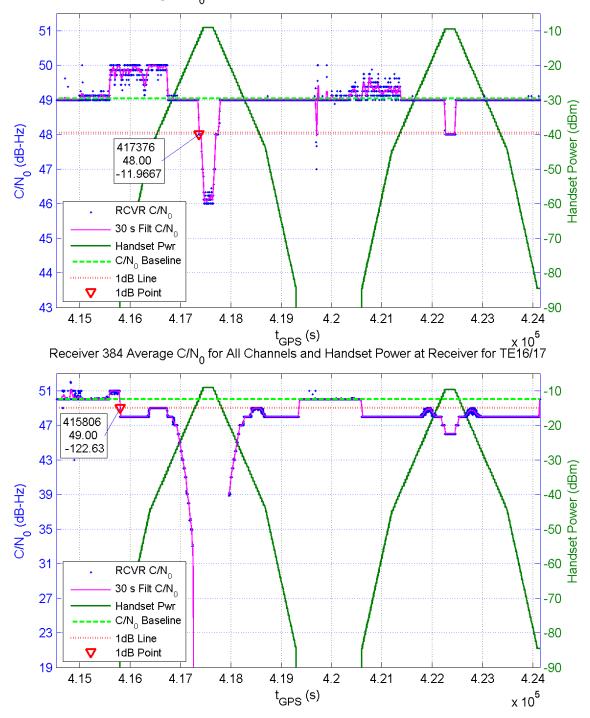

Receiver 371 Average C/N $_0$  for All Channels and Handset Power at Receiver for TE7/8

Receiver 374 Average C/N $_{\rm 0}$  for All Channels and Handset Power at Receiver for TE7/8

Receiver 379 Average C/N $_0$  for All Channels and Handset Power at Receiver for TE7/8

Receiver 365 Average C/N $_{\rm 0}$  for All Channels and Handset Power at Receiver for TE16/17

Receiver 375 Average C/N $_0$  for All Channels and Handset Power at Receiver for TE16/17

Receiver 379 Average C/N $_0$  for All Channels and Handset Power at Receiver for TE16/17