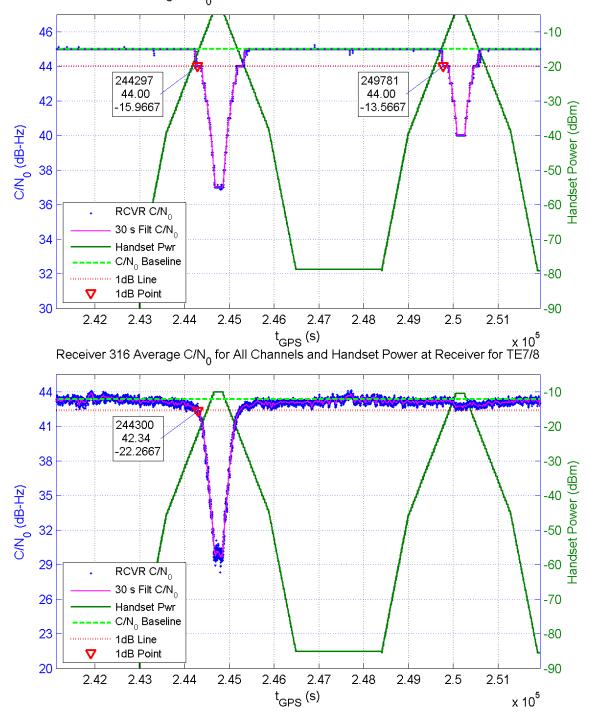

Receiver 248 Average C/N $_0$  for All Channels and Handset Power at Receiver for TE7/8

Receiver 314 Average C/N $_0$  for All Channels and Handset Power at Receiver for TE7/8

Receiver 319 Average C/N $_0$  for All Channels and Handset Power at Receiver for TE7/8