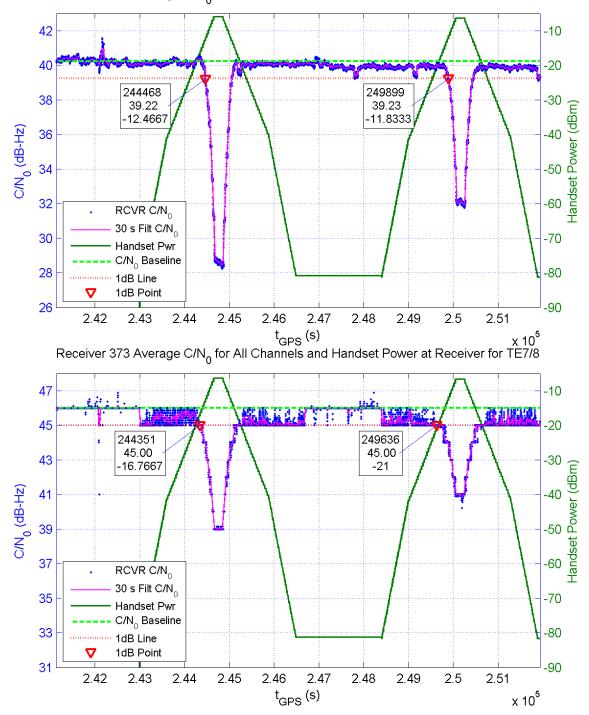

Receiver 383 Average C/N $_0$  for All Channels and Handset Power at Receiver for TE7/8

Receiver 389 Average C/N $_0$  for All Channels and Handset Power at Receiver for TE7/8

Receiver 393 Average C/N $_0$  for All Channels and Handset Power at Receiver for TE7/8