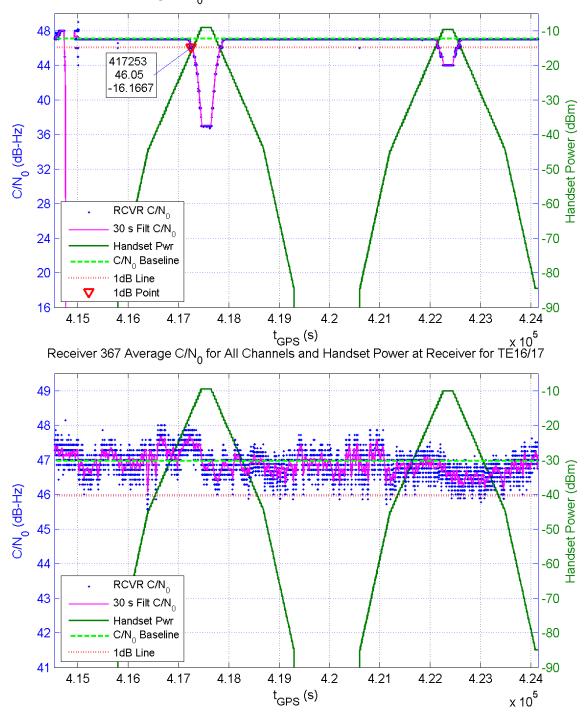

Receiver 364 Average C/N $_{\rm 0}$  for All Channels and Handset Power at Receiver for TE7/8

Receiver 367 Average C/N $_0$  for All Channels and Handset Power at Receiver for TE7/8

Receiver 369 Average C/N $_0$  for All Channels and Handset Power at Receiver for TE7/8