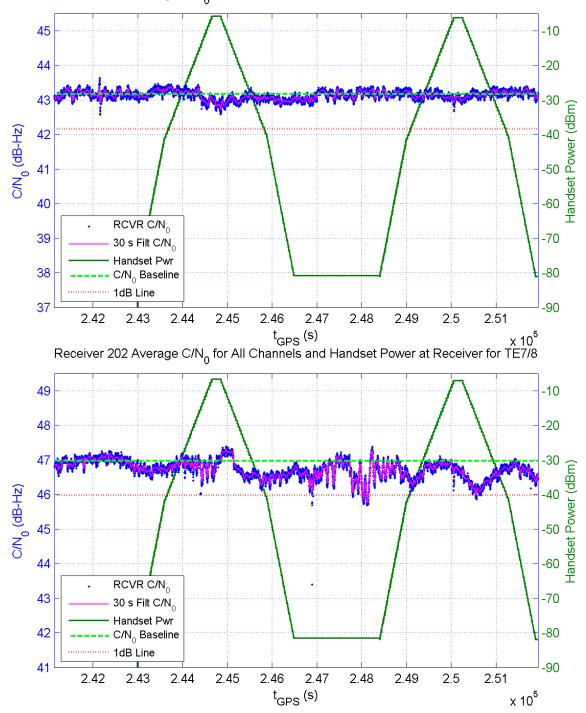

Receiver 123 Average C/N $_{\rm 0}$  for All Channels and Handset Power at Receiver for TE7/8

Receiver 125 Average C/N $_0$  for All Channels and Handset Power at Receiver for TE7/8

Receiver 128 Average C/N $_{\rm 0}$  for All Channels and Handset Power at Receiver for TE7/8

Receiver 131 Average C/N $_{\rm 0}$  for All Channels and Handset Power at Receiver for TE7/8

Receiver 133 Average C/N $_{\rm 0}$  for All Channels and Handset Power at Receiver for TE7/8

Receiver 201 Average C/N $_0$  for All Channels and Handset Power at Receiver for TE7/8