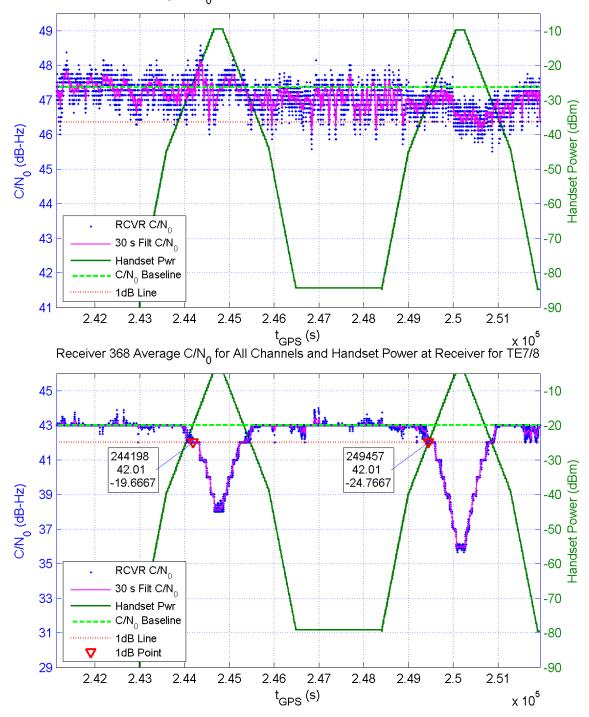

Receiver 364 Average C/N $_{\rm 0}$  for All Channels and Handset Power at Receiver for TE7/8

Receiver 367 Average C/N $_0$  for All Channels and Handset Power at Receiver for TE7/8

Receiver 369 Average C/N $_0$  for All Channels and Handset Power at Receiver for TE7/8