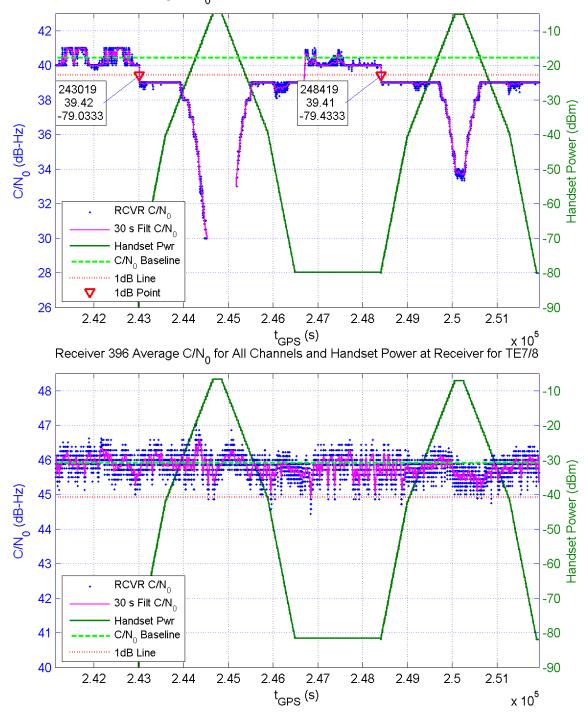

Receiver 385 Average C/N $_0$  for All Channels and Handset Power at Receiver for TE16/17

Receiver 396 Average C/N<sub>0</sub> for All Channels and Handset Power at Receiver for TE16/17