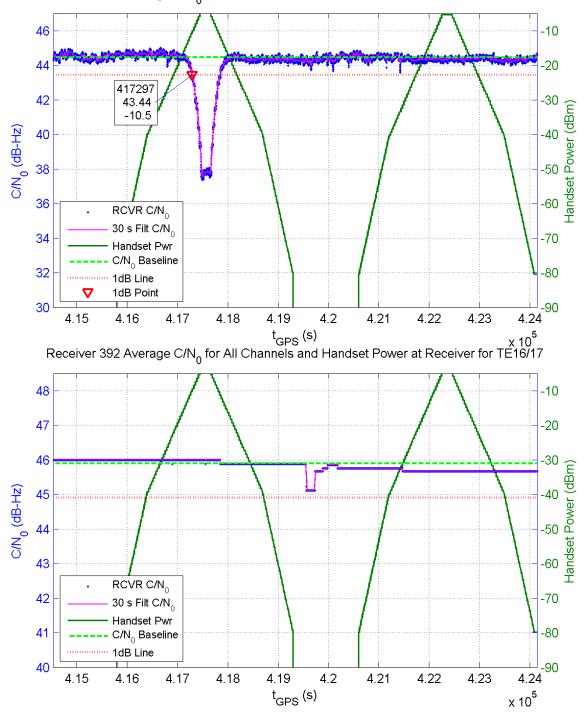

Receiver 385 Average C/N $_0$  for All Channels and Handset Power at Receiver for TE16/17

Receiver 396 Average C/N<sub>0</sub> for All Channels and Handset Power at Receiver for TE16/17