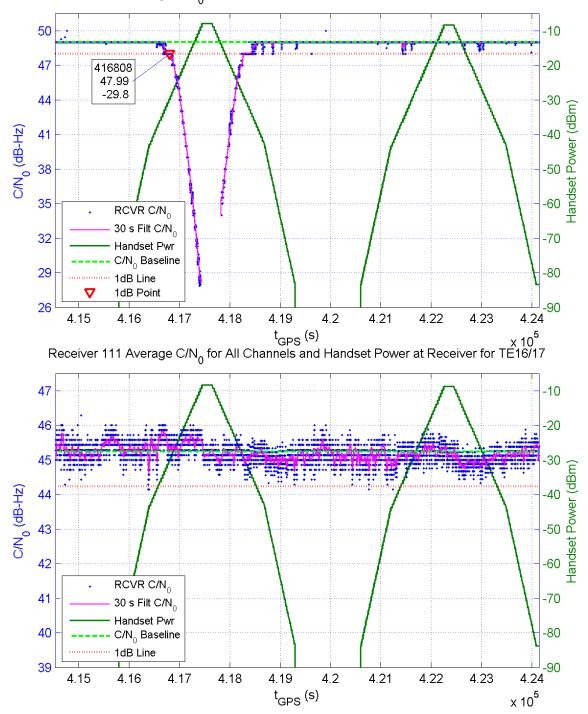

Receiver 109 Average C/N $_{\rm 0}$  for All Channels and Handset Power at Receiver for TE16/17

Receiver 112 Average C/N $_0$  for All Channels and Handset Power at Receiver for TE16/17

Receiver 115 Average C/N $_0$  for All Channels and Handset Power at Receiver for TE16/17

Receiver 206 Average C/N<sub>0</sub> for All Channels and Handset Power at Receiver for TE16/17

Receiver 211 Average C/N<sub>0</sub> for All Channels and Handset Power at Receiver for TE16/17

Receiver 214 Average C/N $_0$  for All Channels and Handset Power at Receiver for TE16/17