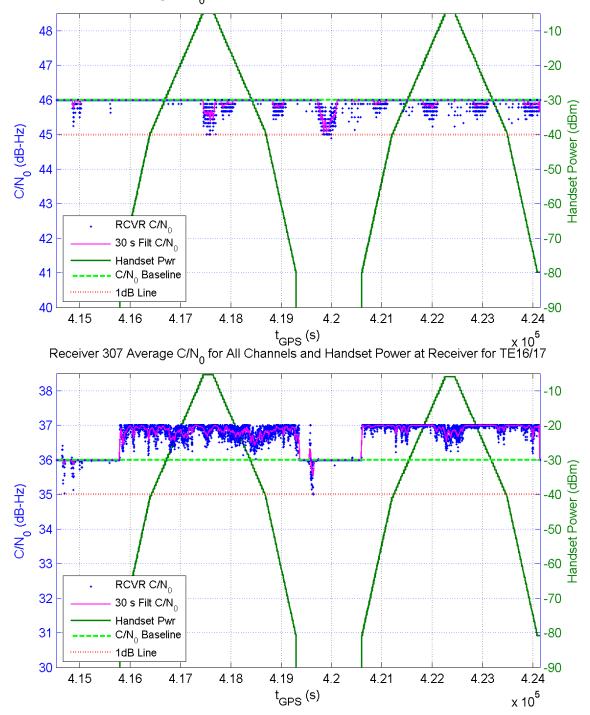

Receiver 306 Average C/N $_0$  for All Channels and Handset Power at Receiver for TE16/17

Receiver 308 Average C/N $_0$  for All Channels and Handset Power at Receiver for TE16/17

Receiver 317 Average C/N $_0$  for All Channels and Handset Power at Receiver for TE16/17