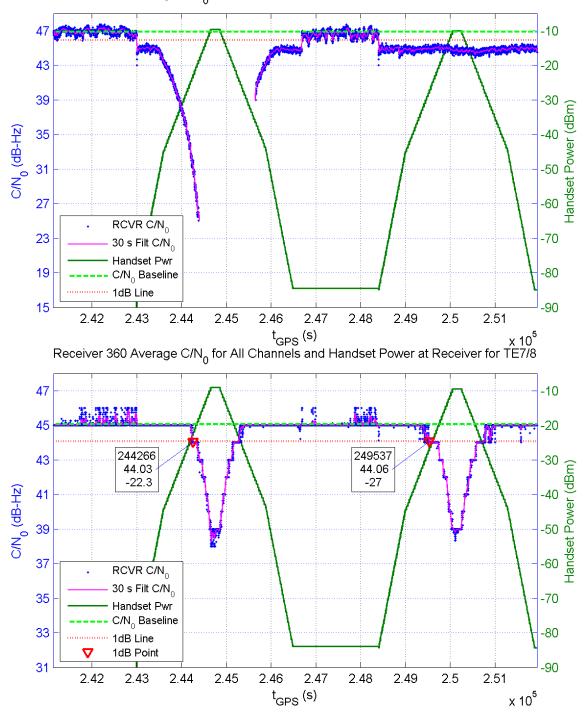

Receiver 357 Average C/N $_0$  for All Channels and Handset Power at Receiver for TE7/8

Receiver 359 Average C/N $_{\rm 0}$  for All Channels and Handset Power at Receiver for TE7/8

Receiver 361 Average C/N $_0$  for All Channels and Handset Power at Receiver for TE7/8

Receiver 364 Average C/N $_{\rm 0}$  for All Channels and Handset Power at Receiver for TE7/8

Receiver 367 Average C/N $_0$  for All Channels and Handset Power at Receiver for TE7/8

Receiver 369 Average C/N $_0$  for All Channels and Handset Power at Receiver for TE7/8