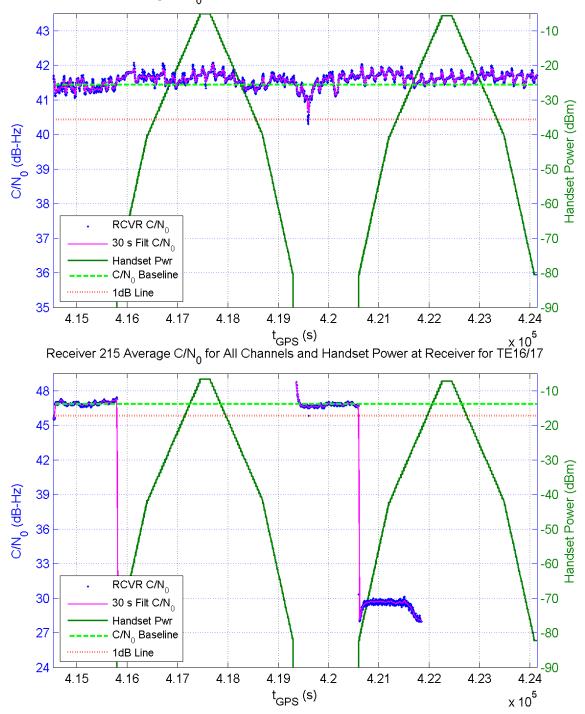

Receiver 206 Average C/N<sub>0</sub> for All Channels and Handset Power at Receiver for TE16/17

Receiver 211 Average C/N<sub>0</sub> for All Channels and Handset Power at Receiver for TE16/17

Receiver 214 Average C/N $_0$  for All Channels and Handset Power at Receiver for TE16/17