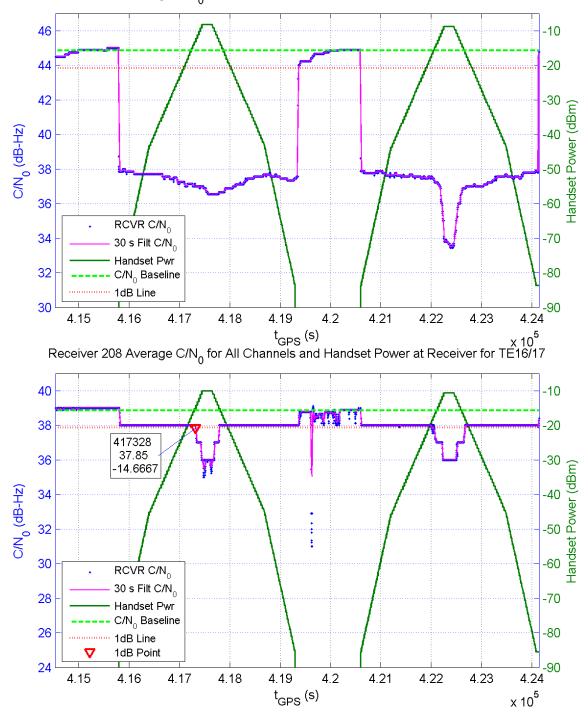

Receiver 206 Average C/N<sub>0</sub> for All Channels and Handset Power at Receiver for TE16/17

Receiver 211 Average C/N<sub>0</sub> for All Channels and Handset Power at Receiver for TE16/17

Receiver 214 Average C/N $_0$  for All Channels and Handset Power at Receiver for TE16/17