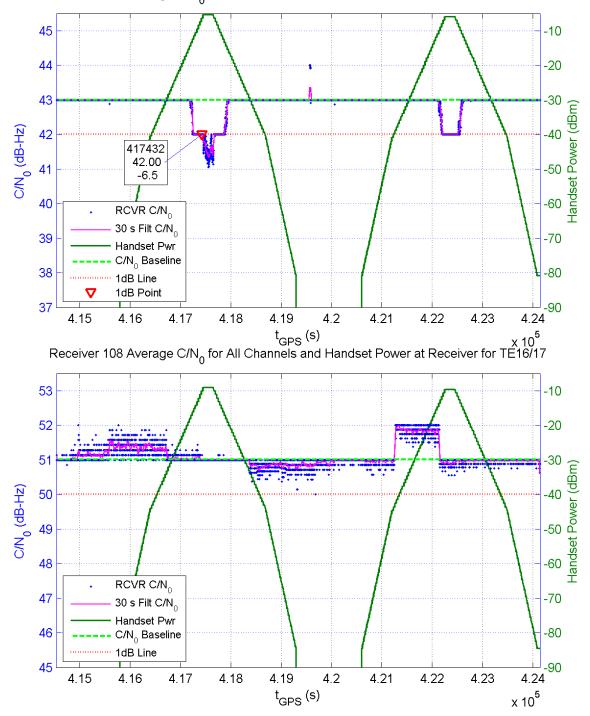

Receiver 109 Average C/N $_{\rm 0}$  for All Channels and Handset Power at Receiver for TE16/17

Receiver 112 Average C/N $_0$  for All Channels and Handset Power at Receiver for TE16/17

Receiver 115 Average C/N $_0$  for All Channels and Handset Power at Receiver for TE16/17

Receiver 120 Average C/N $_0$  for All Channels and Handset Power at Receiver for TE16/17

Receiver 128 Average C/N $_0$  for All Channels and Handset Power at Receiver for TE16/17

Receiver 203 Average C/N $_0$  for All Channels and Handset Power at Receiver for TE16/17