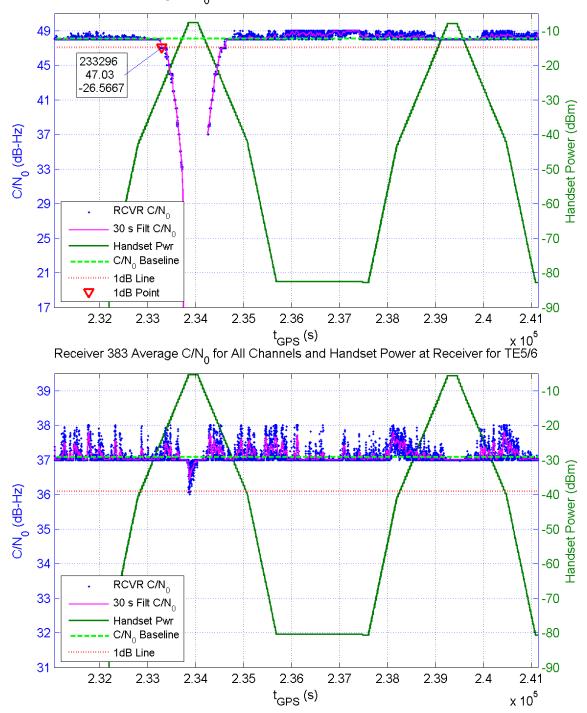

Receiver 377 Average C/N<sub>0</sub> for All Channels and Handset Power at Receiver for TE5/6

Receiver 382 Average C/N $_{\rm 0}$  for All Channels and Handset Power at Receiver for TE5/6

Receiver 388 Average C/N $_0$  for All Channels and Handset Power at Receiver for TE5/6

Receiver 390 Average C/N $_{\rm 0}$  for All Channels and Handset Power at Receiver for TE5/6

Receiver 396 Average C/N $_{\rm 0}$  for All Channels and Handset Power at Receiver for TE5/6