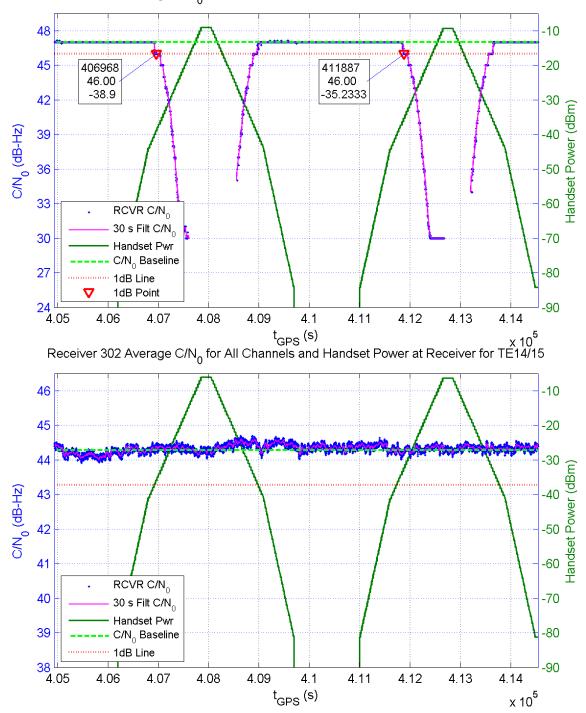

Receiver 304 Average C/N<sub>0</sub> for All Channels and Handset Power at Receiver for TE14/15

Receiver 307 Average C/N $_0$  for All Channels and Handset Power at Receiver for TE14/15

Receiver 310 Average C/N<sub>0</sub> for All Channels and Handset Power at Receiver for TE14/15