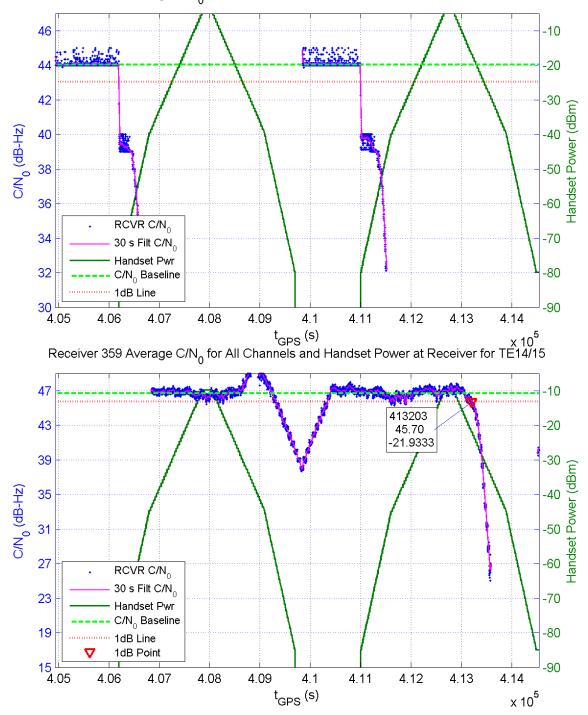

Receiver 352 Average C/N<sub>0</sub> for All Channels and Handset Power at Receiver for TE14/15

Receiver 357 Average C/N<sub>0</sub> for All Channels and Handset Power at Receiver for TE14/15

Receiver 360 Average C/N $_{\rm 0}$  for All Channels and Handset Power at Receiver for TE14/15