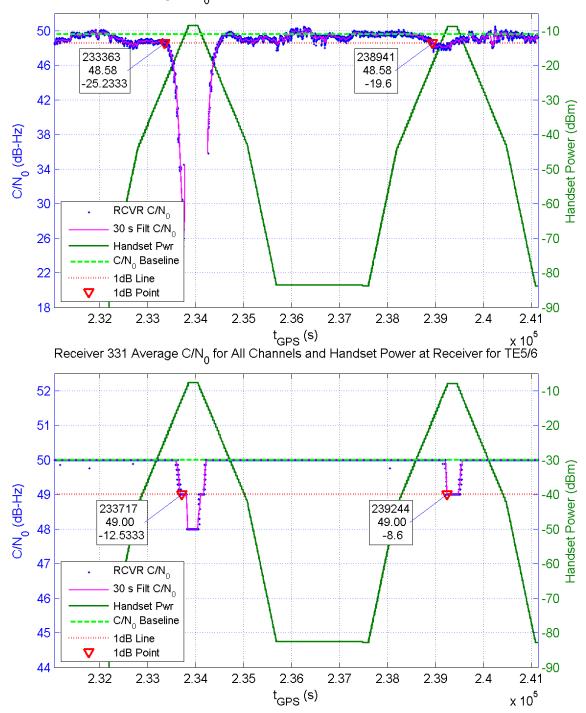

Receiver 337 Average C/N $_{\rm 0}$  for All Channels and Handset Power at Receiver for TE5/6

Receiver 339 Average C/N $_{\rm 0}$  for All Channels and Handset Power at Receiver for TE5/6

Receiver 346 Average C/N $_{\rm 0}$  for All Channels and Handset Power at Receiver for TE5/6