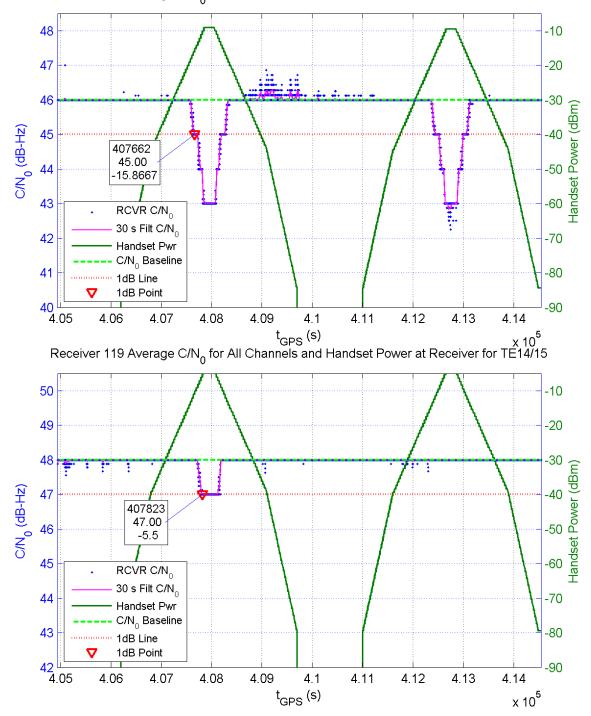

Receiver 120 Average C/N $_0$  for All Channels and Handset Power at Receiver for TE14/15

Receiver 128 Average C/N $_0$  for All Channels and Handset Power at Receiver for TE14/15

Receiver 203 Average C/N<sub>0</sub> for All Channels and Handset Power at Receiver for TE14/15