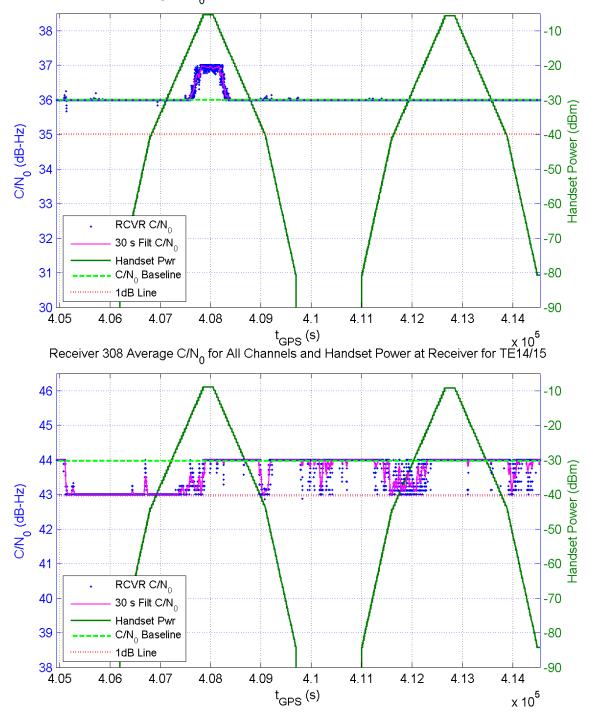

Receiver 304 Average C/N<sub>0</sub> for All Channels and Handset Power at Receiver for TE14/15

Receiver 307 Average C/N $_0$  for All Channels and Handset Power at Receiver for TE14/15

Receiver 310 Average C/N<sub>0</sub> for All Channels and Handset Power at Receiver for TE14/15