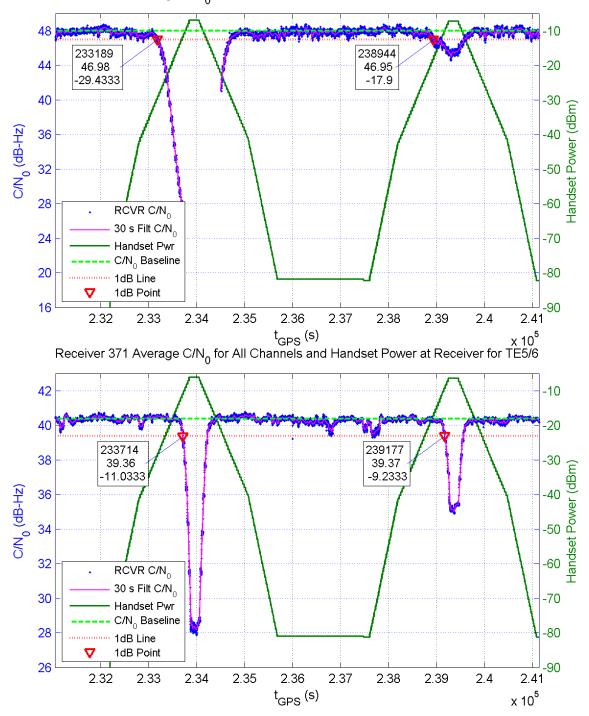

Receiver 368 Average C/N $_0$  for All Channels and Handset Power at Receiver for TE5/6

Receiver 370 Average C/N $_{\rm 0}$  for All Channels and Handset Power at Receiver for TE5/6

Receiver 373 Average C/N $_{\rm 0}$  for All Channels and Handset Power at Receiver for TE5/6

Receiver 384 Average C/N<sub>0</sub> for All Channels and Handset Power at Receiver for TE14/15

Receiver 392 Average C/N $_0$  for All Channels and Handset Power at Receiver for TE14/15

Receiver 397 Average C/N $_0$  for All Channels and Handset Power at Receiver for TE14/15