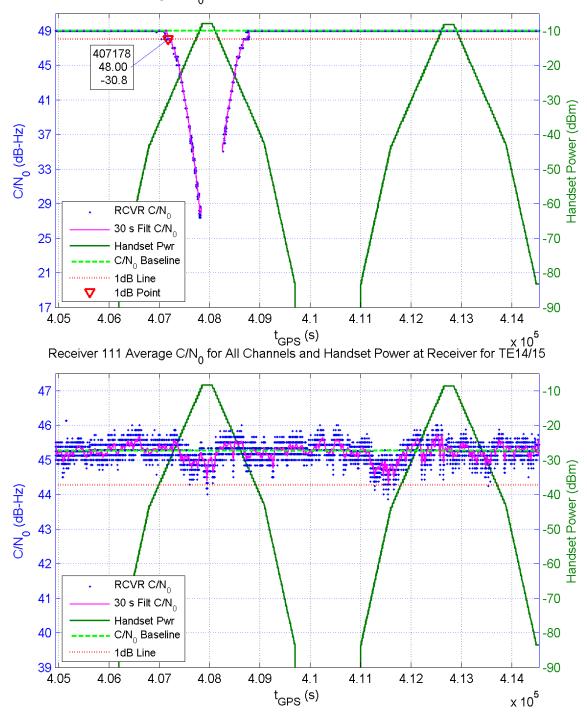

## **RESULTS FOR TE14/15**

Receiver 100 Average C/N $_0$  for All Channels and Handset Power at Receiver for TE14/15

Receiver 105 Average C/N<sub>0</sub> for All Channels and Handset Power at Receiver for TE14/15

Receiver 109 Average C/N $_{\rm 0}$  for All Channels and Handset Power at Receiver for TE14/15

Receiver 112 Average C/N $_{\rm 0}$  for All Channels and Handset Power at Receiver for TE14/15

Receiver 115 Average C/N $_0$  for All Channels and Handset Power at Receiver for TE14/15