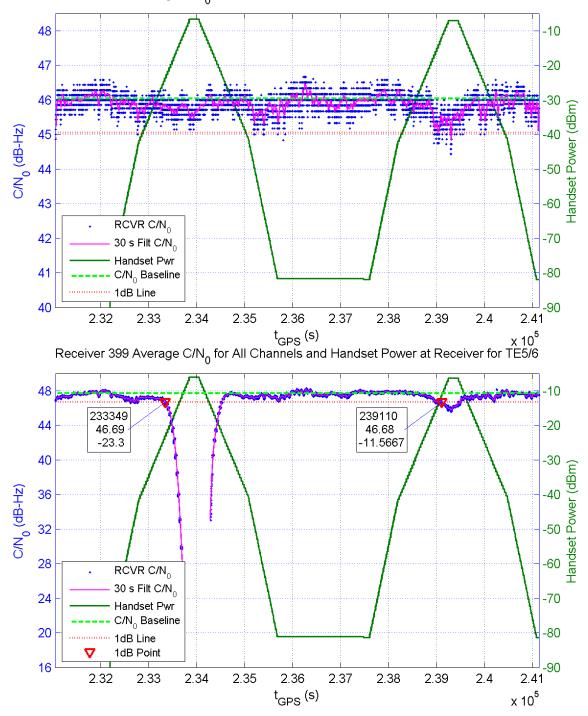

## **RESULTS FOR TE5/6**

Receiver 102 Average C/N $_0$  for All Channels and Handset Power at Receiver for TE5/6

Receiver 105 Average C/N $_0$  for All Channels and Handset Power at Receiver for TE5/6

Receiver 108 Average C/N $_{\rm 0}$  for All Channels and Handset Power at Receiver for TE5/6