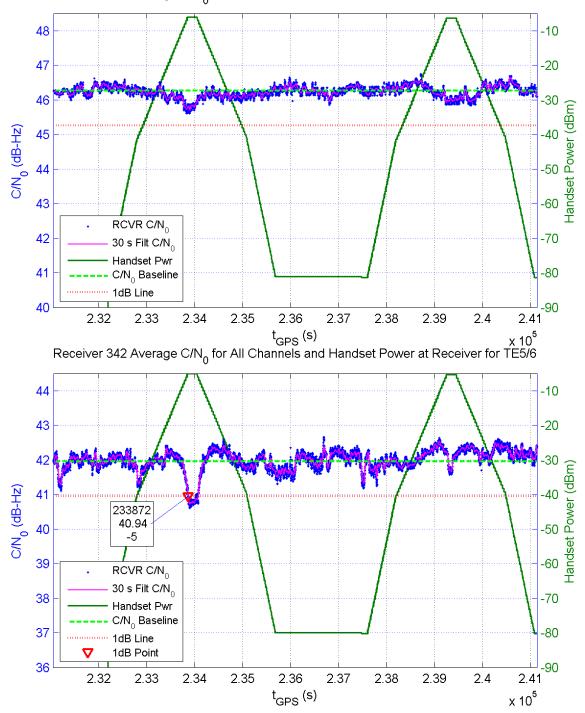

Receiver 334 Average C/N $_{\rm 0}$  for All Channels and Handset Power at Receiver for TE14/15

Receiver 336 Average C/N<sub>0</sub> for All Channels and Handset Power at Receiver for TE14/15

Receiver 347 Average C/N $_{\rm 0}$  for All Channels and Handset Power at Receiver for TE14/15