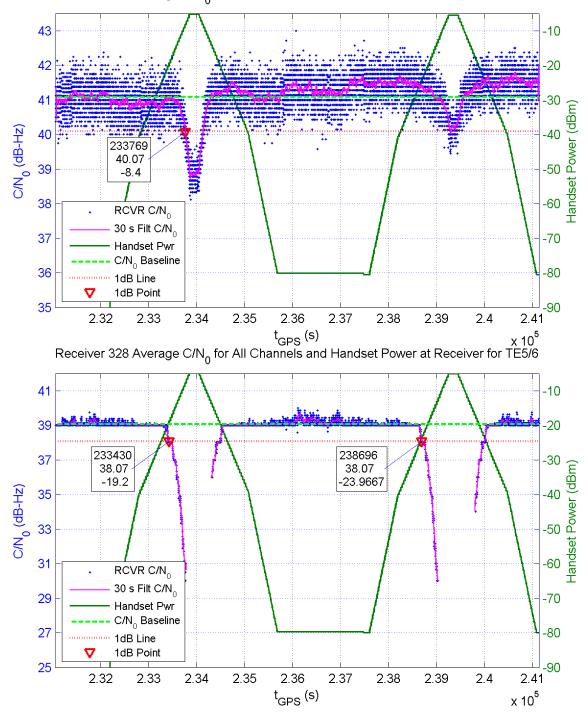

Receiver 324 Average C/N<sub>0</sub> for All Channels and Handset Power at Receiver for TE5/6

Receiver 329 Average C/N $_{\rm 0}$  for All Channels and Handset Power at Receiver for TE5/6

Receiver 332 Average C/N $_{\rm 0}$  for All Channels and Handset Power at Receiver for TE5/6

Receiver 337 Average C/N $_{\rm 0}$  for All Channels and Handset Power at Receiver for TE5/6

Receiver 339 Average C/N $_{\rm 0}$  for All Channels and Handset Power at Receiver for TE5/6

Receiver 346 Average C/N $_{\rm 0}$  for All Channels and Handset Power at Receiver for TE5/6