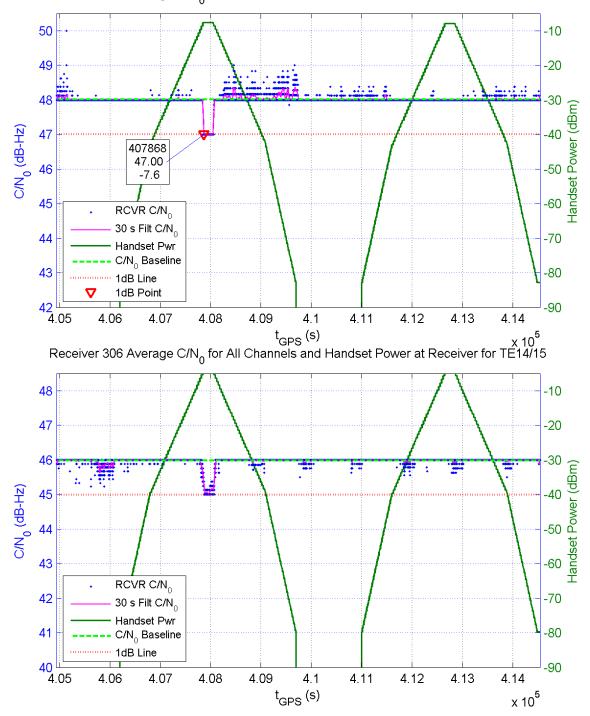

Receiver 304 Average C/N<sub>0</sub> for All Channels and Handset Power at Receiver for TE14/15

Receiver 307 Average C/N $_0$  for All Channels and Handset Power at Receiver for TE14/15

Receiver 310 Average C/N<sub>0</sub> for All Channels and Handset Power at Receiver for TE14/15