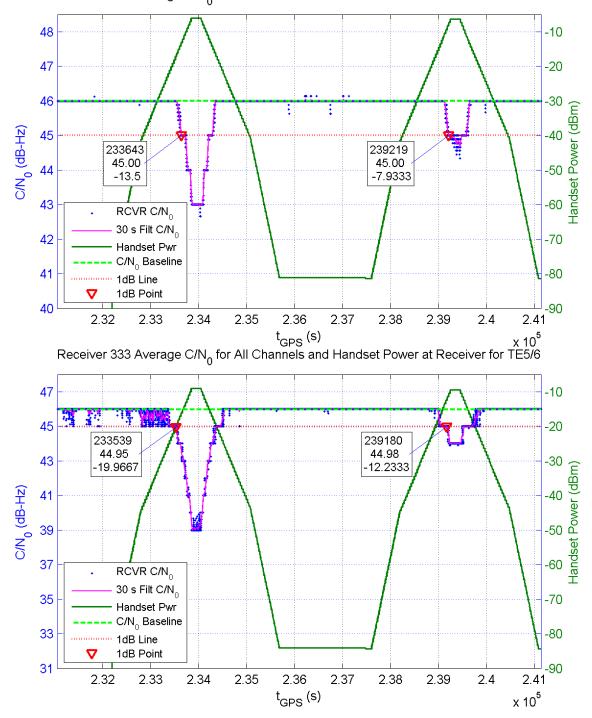

Receiver 337 Average C/N $_{\rm 0}$  for All Channels and Handset Power at Receiver for TE5/6

Receiver 339 Average C/N $_{\rm 0}$  for All Channels and Handset Power at Receiver for TE5/6

Receiver 346 Average C/N $_{\rm 0}$  for All Channels and Handset Power at Receiver for TE5/6