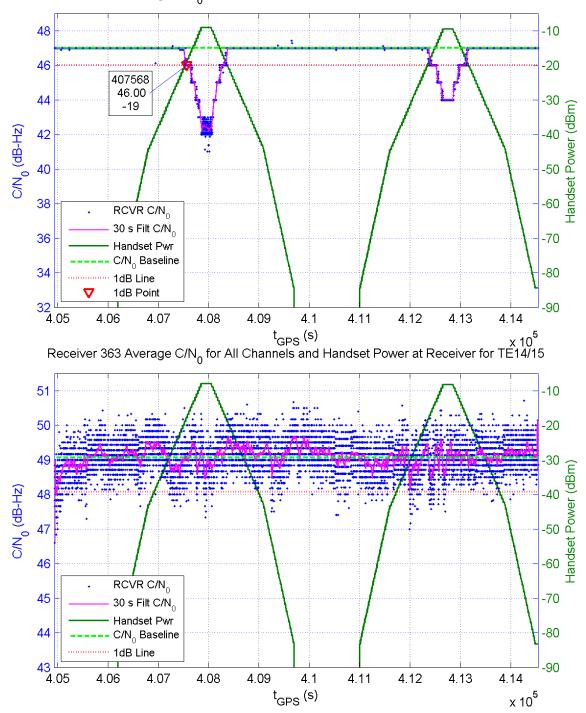

Receiver 352 Average C/N<sub>0</sub> for All Channels and Handset Power at Receiver for TE14/15

Receiver 357 Average C/N<sub>0</sub> for All Channels and Handset Power at Receiver for TE14/15

Receiver 360 Average C/N $_{\rm 0}$  for All Channels and Handset Power at Receiver for TE14/15

Receiver 364 Average C/N $_0$  for All Channels and Handset Power at Receiver for TE14/15

Receiver 367 Average C/N $_0$  for All Channels and Handset Power at Receiver for TE14/15

Receiver 378 Average C/N<sub>0</sub> for All Channels and Handset Power at Receiver for TE14/15