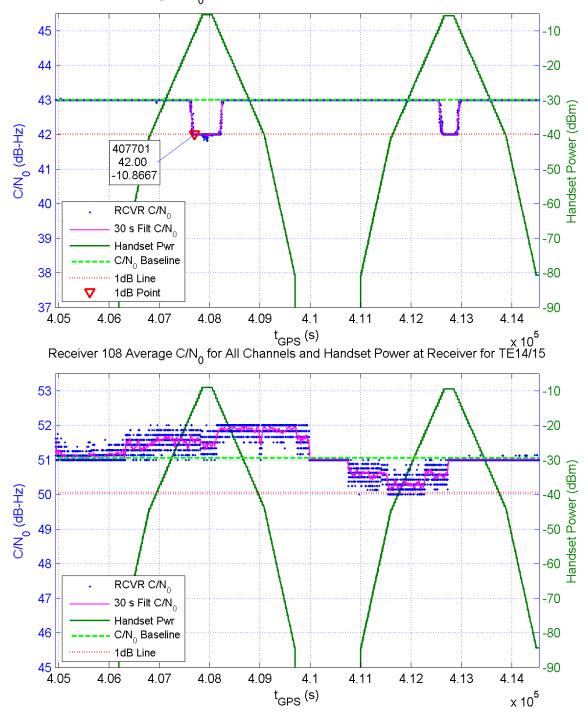

Receiver 120 Average C/N $_0$  for All Channels and Handset Power at Receiver for TE14/15

Receiver 128 Average C/N $_0$  for All Channels and Handset Power at Receiver for TE14/15

Receiver 203 Average C/N<sub>0</sub> for All Channels and Handset Power at Receiver for TE14/15