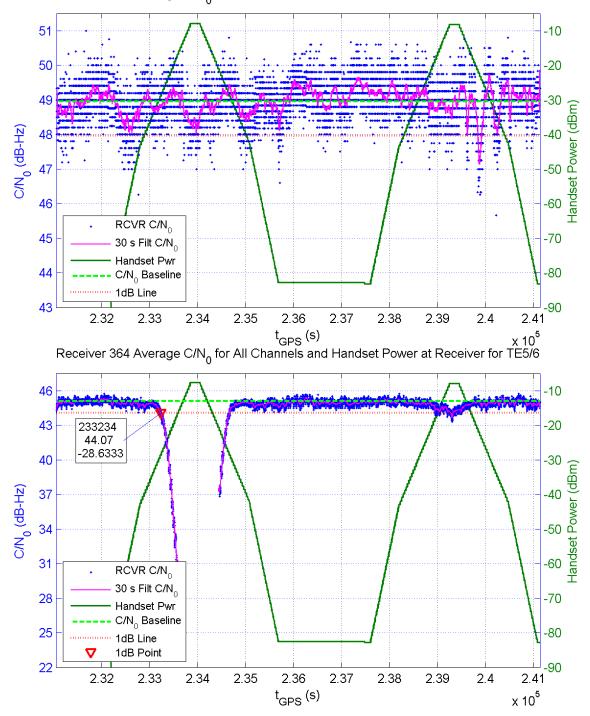

Receiver 360 Average C/N $_{\rm 0}$  for All Channels and Handset Power at Receiver for TE5/6

Receiver 363 Average C/N $_{\rm 0}$  for All Channels and Handset Power at Receiver for TE5/6

Receiver 366 Average C/N $_{\rm 0}$  for All Channels and Handset Power at Receiver for TE5/6

Receiver 364 Average C/N $_0$  for All Channels and Handset Power at Receiver for TE14/15

Receiver 367 Average C/N $_0$  for All Channels and Handset Power at Receiver for TE14/15

Receiver 378 Average C/N<sub>0</sub> for All Channels and Handset Power at Receiver for TE14/15