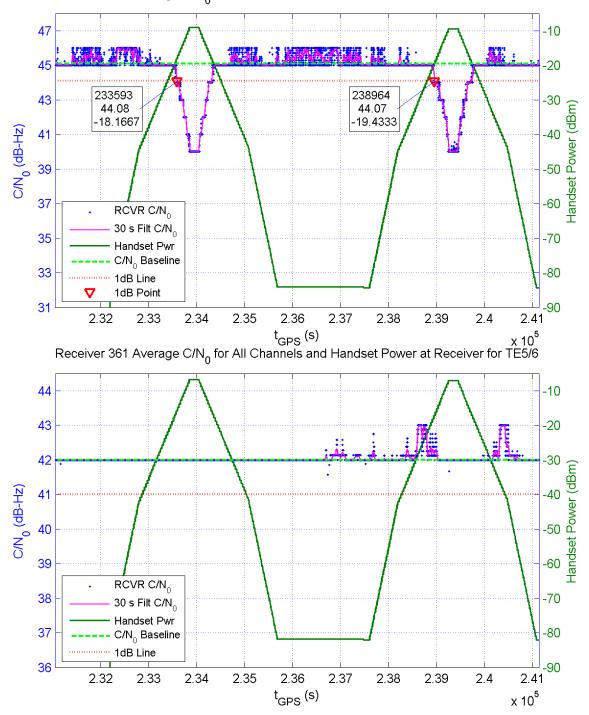

Receiver 360 Average C/N $_{\rm 0}$  for All Channels and Handset Power at Receiver for TE5/6

Receiver 363 Average C/N $_{\rm 0}$  for All Channels and Handset Power at Receiver for TE5/6

Receiver 366 Average C/N $_{\rm 0}$  for All Channels and Handset Power at Receiver for TE5/6