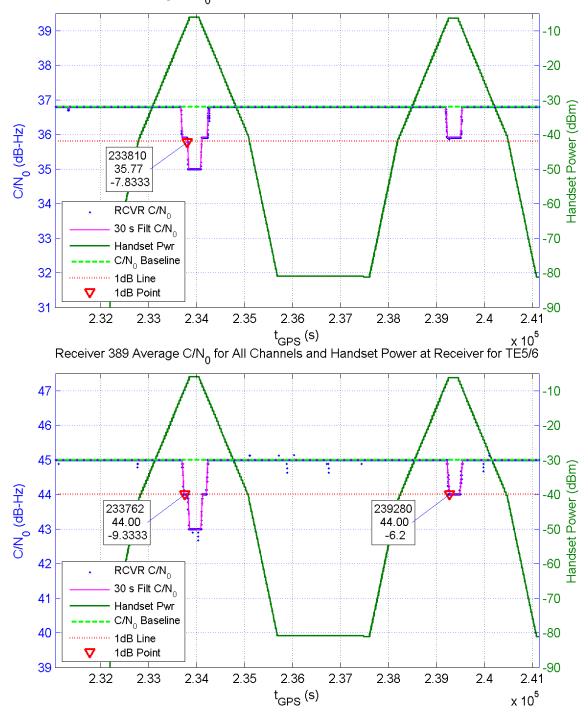

Receiver 377 Average C/N<sub>0</sub> for All Channels and Handset Power at Receiver for TE5/6

Receiver 382 Average C/N $_{\rm 0}$  for All Channels and Handset Power at Receiver for TE5/6

Receiver 388 Average C/N $_0$  for All Channels and Handset Power at Receiver for TE5/6

Receiver 390 Average C/N $_{\rm 0}$  for All Channels and Handset Power at Receiver for TE5/6

Receiver 396 Average C/N $_{\rm 0}$  for All Channels and Handset Power at Receiver for TE5/6