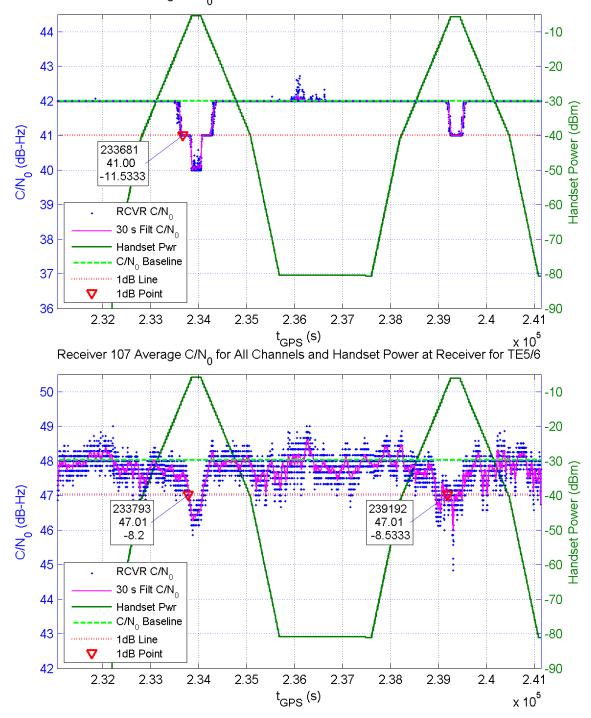

Receiver 109 Average C/N $_{\rm 0}$  for All Channels and Handset Power at Receiver for TE14/15

Receiver 112 Average C/N $_{\rm 0}$  for All Channels and Handset Power at Receiver for TE14/15

Receiver 115 Average C/N $_0$  for All Channels and Handset Power at Receiver for TE14/15