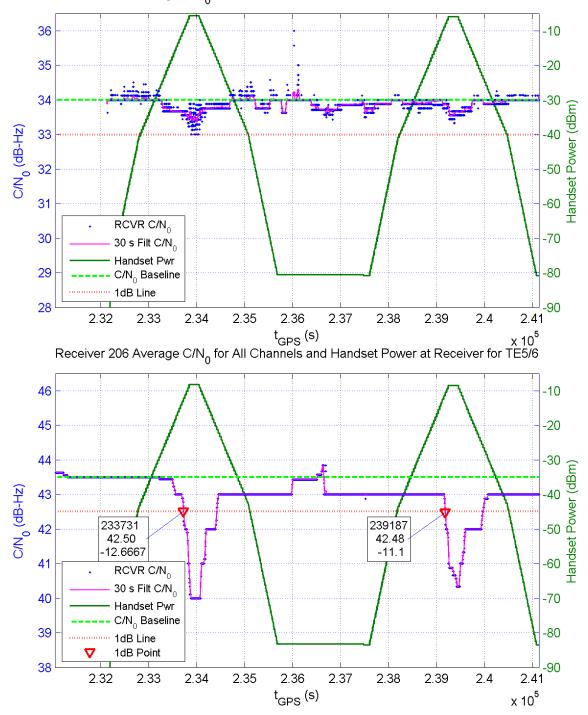

Receiver 206 Average C/N $_{\rm 0}$  for All Channels and Handset Power at Receiver for TE14/15

Receiver 211 Average C/N<sub>0</sub> for All Channels and Handset Power at Receiver for TE14/15

Receiver 214 Average C/N $_{\rm 0}$  for All Channels and Handset Power at Receiver for TE14/15