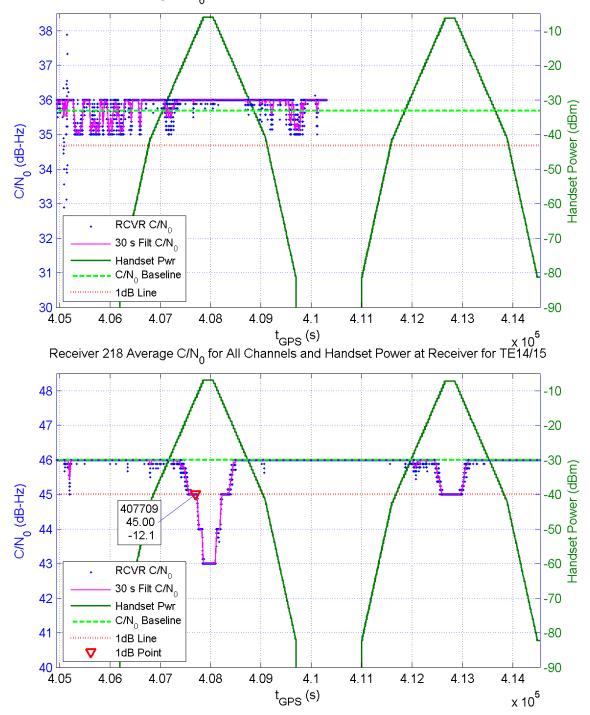

Receiver 217 Average C/N<sub>0</sub> for All Channels and Handset Power at Receiver for TE14/15

Receiver 219 Average C/N $_0$  for All Channels and Handset Power at Receiver for TE14/15

Receiver 231 Average C/N $_0$  for All Channels and Handset Power at Receiver for TE14/15