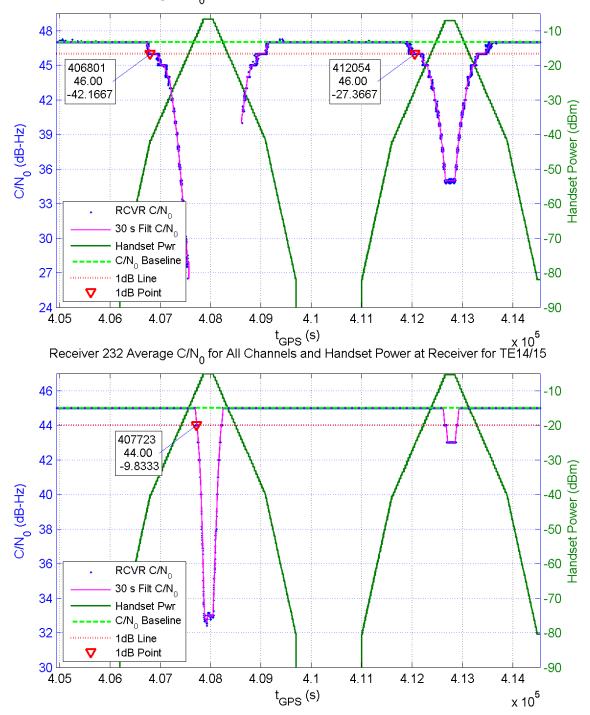

Receiver 217 Average C/N<sub>0</sub> for All Channels and Handset Power at Receiver for TE14/15

Receiver 219 Average C/N $_0$  for All Channels and Handset Power at Receiver for TE14/15

Receiver 231 Average C/N $_0$  for All Channels and Handset Power at Receiver for TE14/15

Receiver 234 Average C/N<sub>0</sub> for All Channels and Handset Power at Receiver for TE14/15

Receiver 246 Average C/N<sub>0</sub> for All Channels and Handset Power at Receiver for TE14/15

Receiver 248 Average C/N $_0$  for All Channels and Handset Power at Receiver for TE14/15