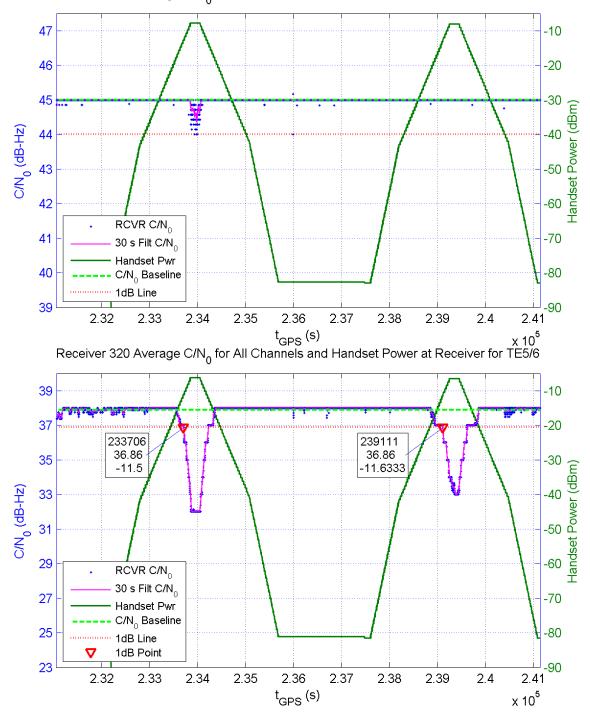

Receiver 314 Average C/N $_{\rm 0}$  for All Channels and Handset Power at Receiver for TE5/6

Receiver 319 Average C/N $_{\rm 0}$  for All Channels and Handset Power at Receiver for TE5/6

Receiver 321 Average C/N $_{\rm 0}$  for All Channels and Handset Power at Receiver for TE5/6

Receiver 324 Average C/N<sub>0</sub> for All Channels and Handset Power at Receiver for TE5/6

Receiver 329 Average C/N $_{\rm 0}$  for All Channels and Handset Power at Receiver for TE5/6

Receiver 332 Average C/N $_{\rm 0}$  for All Channels and Handset Power at Receiver for TE5/6