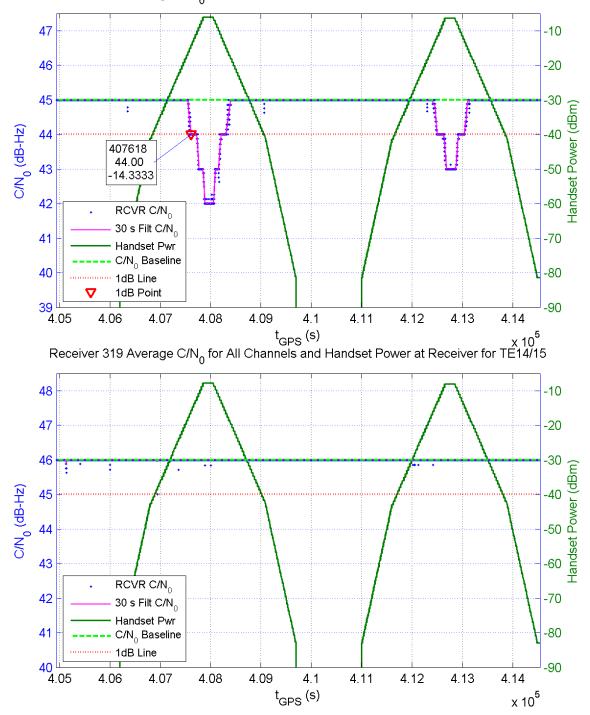

Receiver 318 Average C/N<sub>0</sub> for All Channels and Handset Power at Receiver for TE14/15

Receiver 325 Average C/N<sub>0</sub> for All Channels and Handset Power at Receiver for TE14/15

Receiver 327 Average C/N<sub>0</sub> for All Channels and Handset Power at Receiver for TE14/15