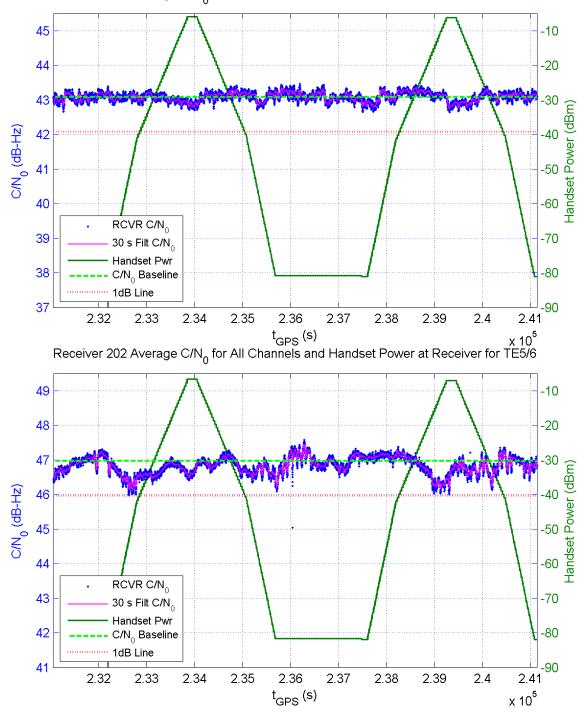

Receiver 133 Average C/N $_{\rm 0}$  for All Channels and Handset Power at Receiver for TE5/6

Receiver 201 Average C/N $_0$  for All Channels and Handset Power at Receiver for TE5/6

Receiver 204 Average C/N $_0$  for All Channels and Handset Power at Receiver for TE5/6