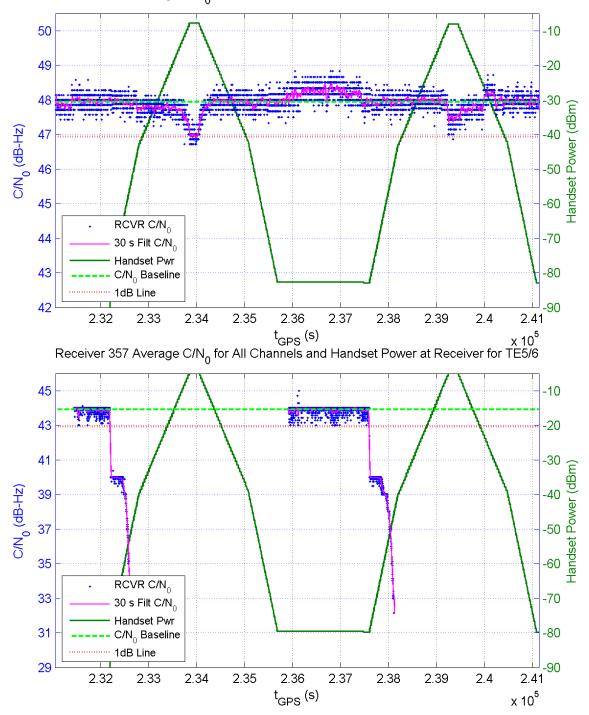

Receiver 348 Average C/N $_{\rm 0}$  for All Channels and Handset Power at Receiver for TE5/6

Receiver 356 Average C/N $_{\rm 0}$  for All Channels and Handset Power at Receiver for TE5/6

Receiver 358 Average C/N $_{\rm 0}$  for All Channels and Handset Power at Receiver for TE5/6