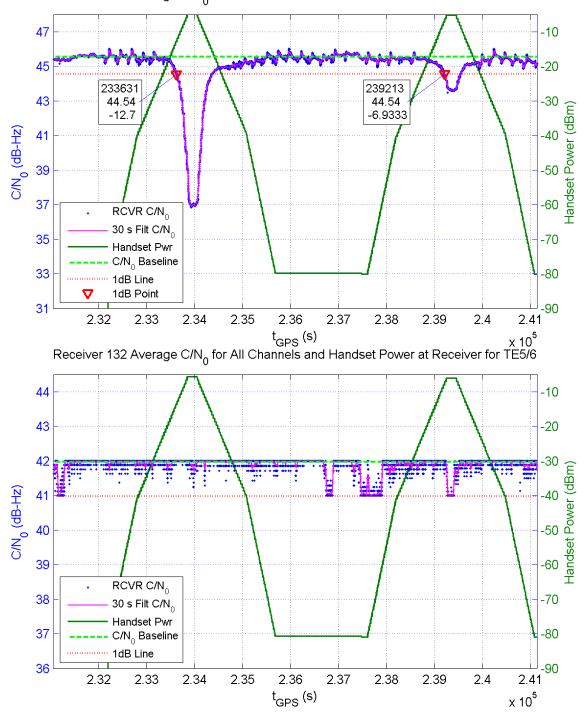

Receiver 133 Average C/N $_{\rm 0}$  for All Channels and Handset Power at Receiver for TE5/6

Receiver 201 Average C/N $_0$  for All Channels and Handset Power at Receiver for TE5/6

Receiver 204 Average C/N $_0$  for All Channels and Handset Power at Receiver for TE5/6