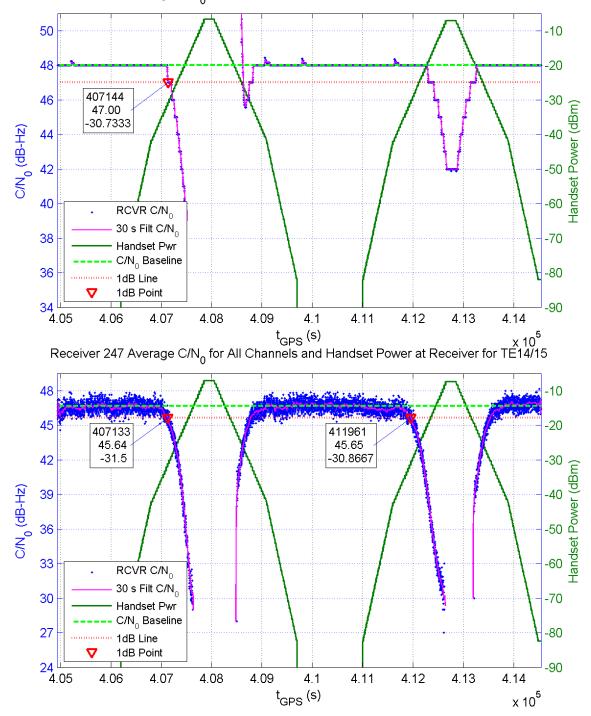

Receiver 234 Average C/N<sub>0</sub> for All Channels and Handset Power at Receiver for TE14/15

Receiver 246 Average C/N<sub>0</sub> for All Channels and Handset Power at Receiver for TE14/15

Receiver 248 Average C/N $_0$  for All Channels and Handset Power at Receiver for TE14/15