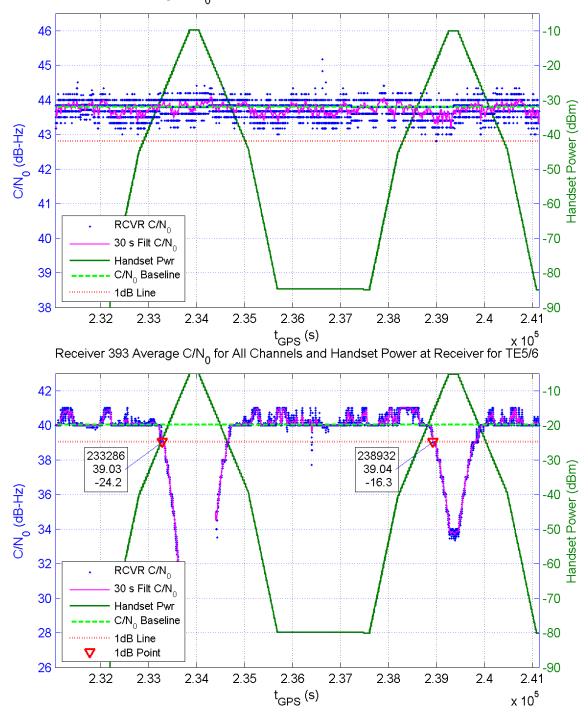

## **RESULTS FOR TE5/6**

Receiver 102 Average C/N $_0$  for All Channels and Handset Power at Receiver for TE5/6

Receiver 105 Average C/N $_0$  for All Channels and Handset Power at Receiver for TE5/6

Receiver 108 Average C/N $_{\rm 0}$  for All Channels and Handset Power at Receiver for TE5/6