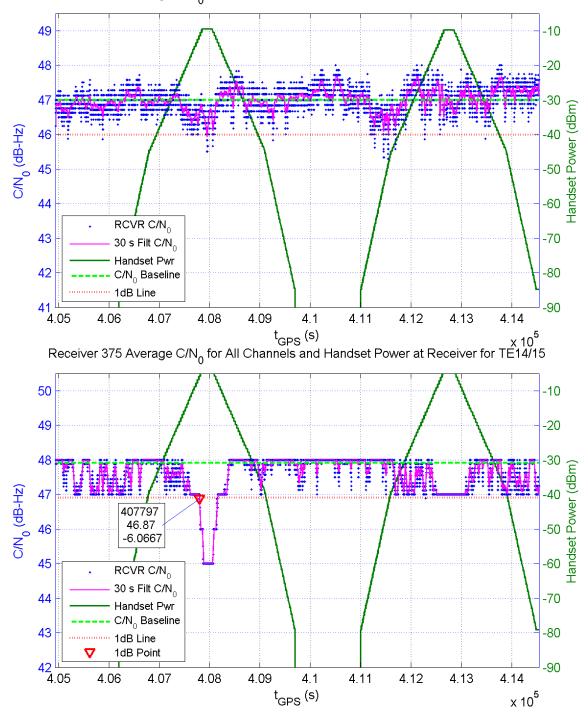

Receiver 384 Average C/N<sub>0</sub> for All Channels and Handset Power at Receiver for TE14/15

Receiver 392 Average C/N $_0$  for All Channels and Handset Power at Receiver for TE14/15

Receiver 397 Average C/N $_0$  for All Channels and Handset Power at Receiver for TE14/15