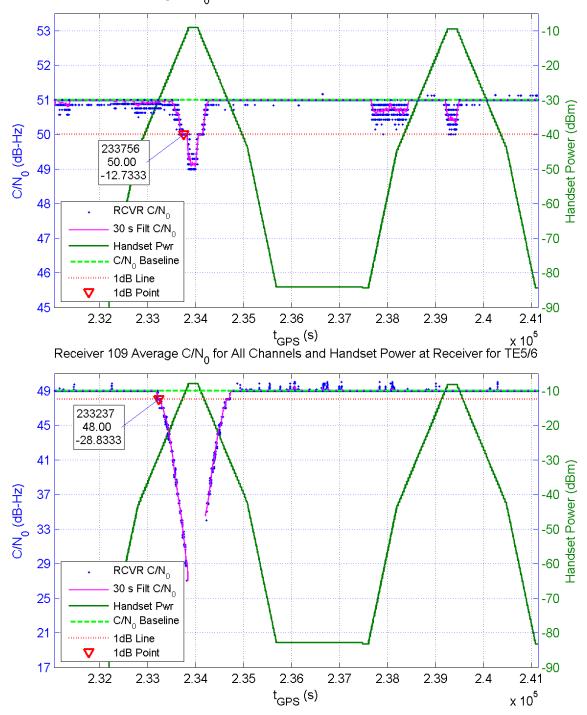

Receiver 109 Average C/N $_{\rm 0}$  for All Channels and Handset Power at Receiver for TE14/15

Receiver 112 Average C/N $_{\rm 0}$  for All Channels and Handset Power at Receiver for TE14/15

Receiver 115 Average C/N $_0$  for All Channels and Handset Power at Receiver for TE14/15