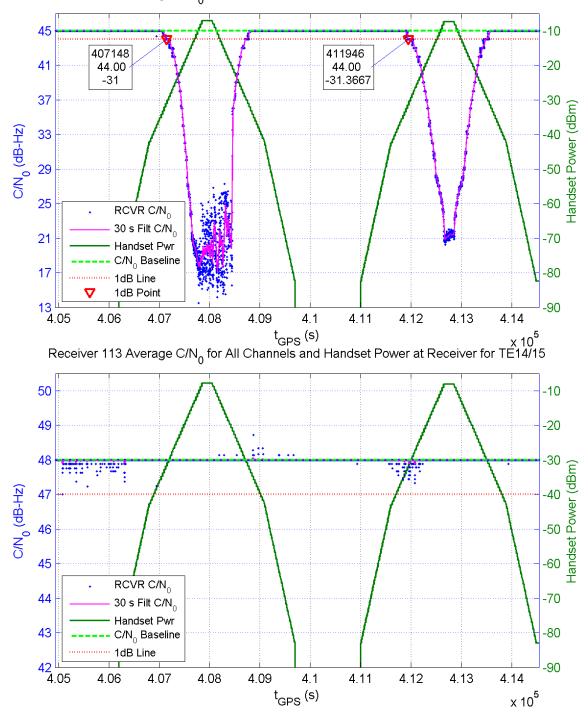

Receiver 109 Average C/N $_{\rm 0}$  for All Channels and Handset Power at Receiver for TE14/15

Receiver 112 Average C/N $_{\rm 0}$  for All Channels and Handset Power at Receiver for TE14/15

Receiver 115 Average C/N $_0$  for All Channels and Handset Power at Receiver for TE14/15