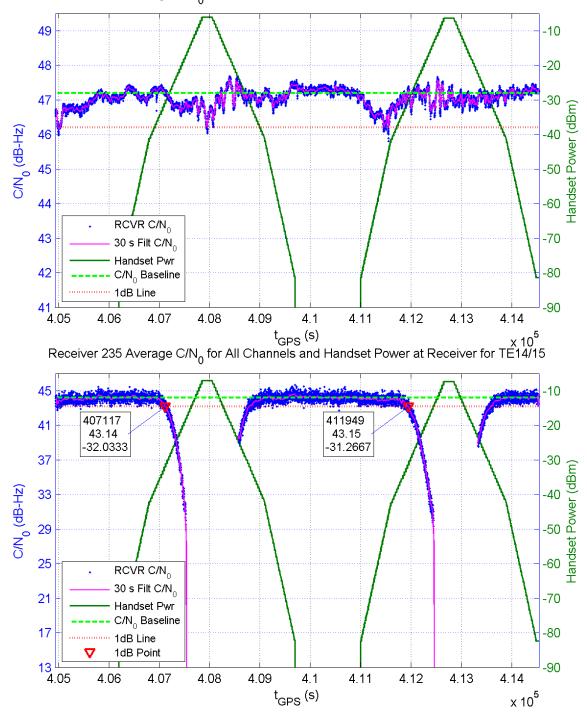

Receiver 234 Average C/N<sub>0</sub> for All Channels and Handset Power at Receiver for TE14/15

Receiver 246 Average C/N<sub>0</sub> for All Channels and Handset Power at Receiver for TE14/15

Receiver 248 Average C/N $_0$  for All Channels and Handset Power at Receiver for TE14/15