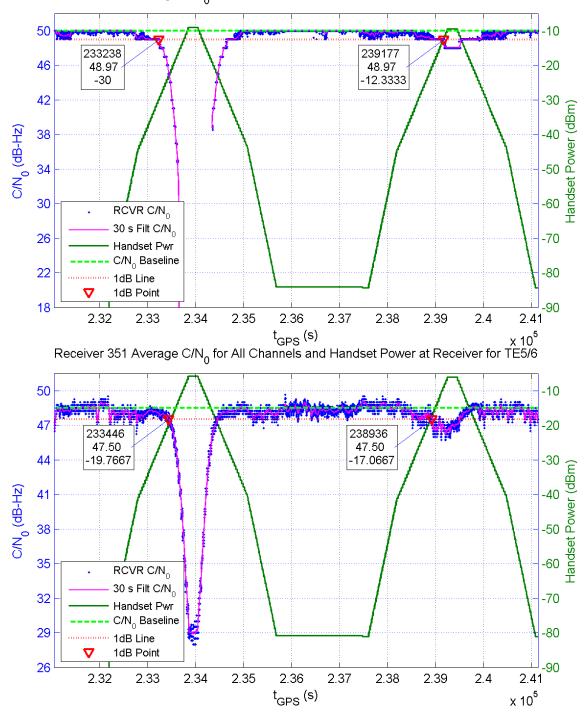

Receiver 348 Average C/N $_{\rm 0}$  for All Channels and Handset Power at Receiver for TE5/6

Receiver 356 Average C/N $_{\rm 0}$  for All Channels and Handset Power at Receiver for TE5/6

Receiver 358 Average C/N $_{\rm 0}$  for All Channels and Handset Power at Receiver for TE5/6