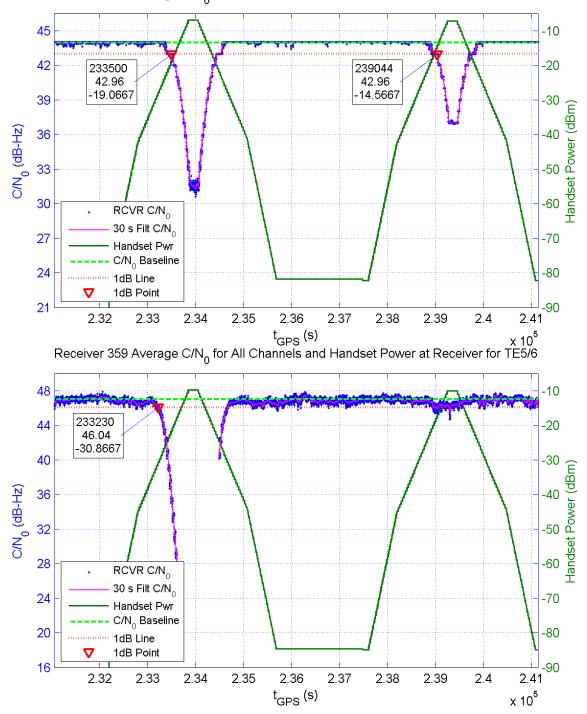

Receiver 348 Average C/N $_{\rm 0}$  for All Channels and Handset Power at Receiver for TE5/6

Receiver 356 Average C/N $_{\rm 0}$  for All Channels and Handset Power at Receiver for TE5/6

Receiver 358 Average C/N $_{\rm 0}$  for All Channels and Handset Power at Receiver for TE5/6

Receiver 360 Average C/N $_{\rm 0}$  for All Channels and Handset Power at Receiver for TE5/6

Receiver 363 Average C/N $_{\rm 0}$  for All Channels and Handset Power at Receiver for TE5/6

Receiver 366 Average C/N $_{\rm 0}$  for All Channels and Handset Power at Receiver for TE5/6