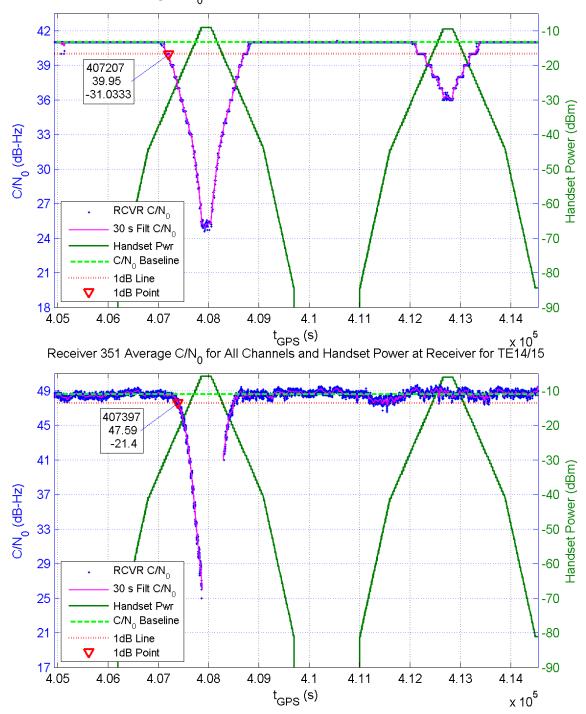

Receiver 352 Average C/N<sub>0</sub> for All Channels and Handset Power at Receiver for TE14/15

Receiver 357 Average C/N<sub>0</sub> for All Channels and Handset Power at Receiver for TE14/15

Receiver 360 Average C/N $_{\rm 0}$  for All Channels and Handset Power at Receiver for TE14/15