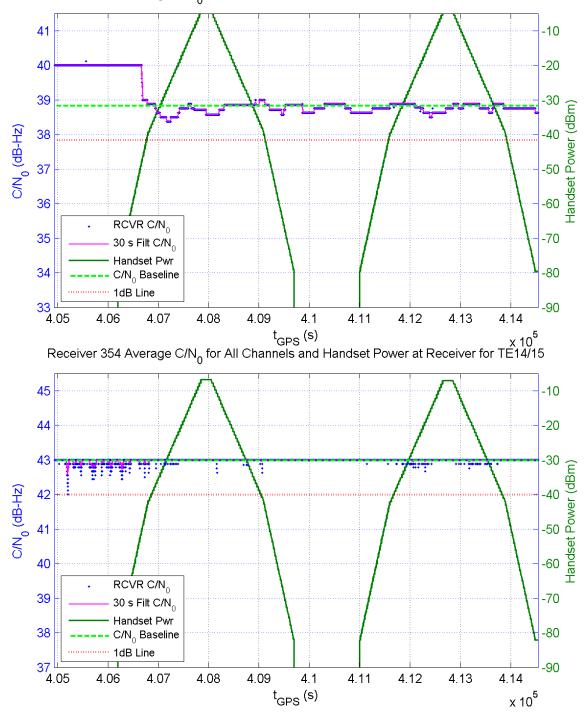

## **RESULTS FOR TE14/15**

Receiver 100 Average C/N $_0$  for All Channels and Handset Power at Receiver for TE14/15

Receiver 105 Average C/N<sub>0</sub> for All Channels and Handset Power at Receiver for TE14/15

Receiver 352 Average C/N<sub>0</sub> for All Channels and Handset Power at Receiver for TE14/15

Receiver 357 Average C/N<sub>0</sub> for All Channels and Handset Power at Receiver for TE14/15

Receiver 360 Average C/N $_{\rm 0}$  for All Channels and Handset Power at Receiver for TE14/15