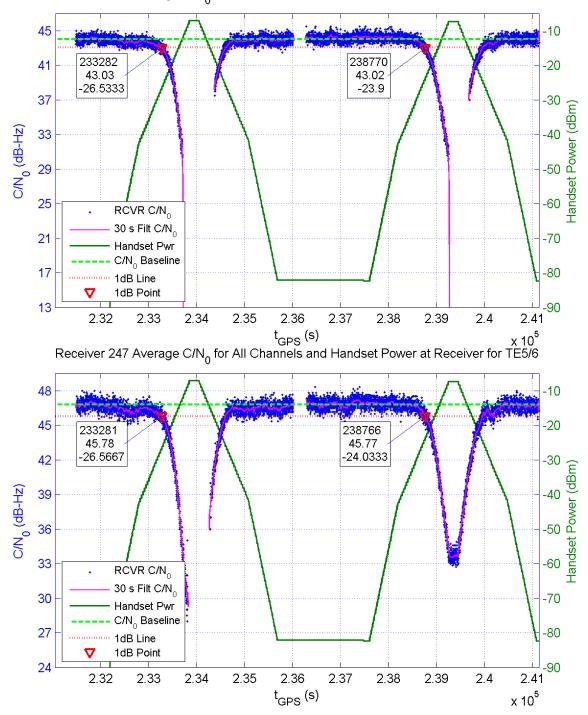

Receiver 207 Average C/N $_{\rm 0}$  for All Channels and Handset Power at Receiver for TE5/6

Receiver 235 Average C/N $_{\rm 0}$  for All Channels and Handset Power at Receiver for TE5/6

Receiver 248 Average C/N $_{\rm 0}$  for All Channels and Handset Power at Receiver for TE5/6