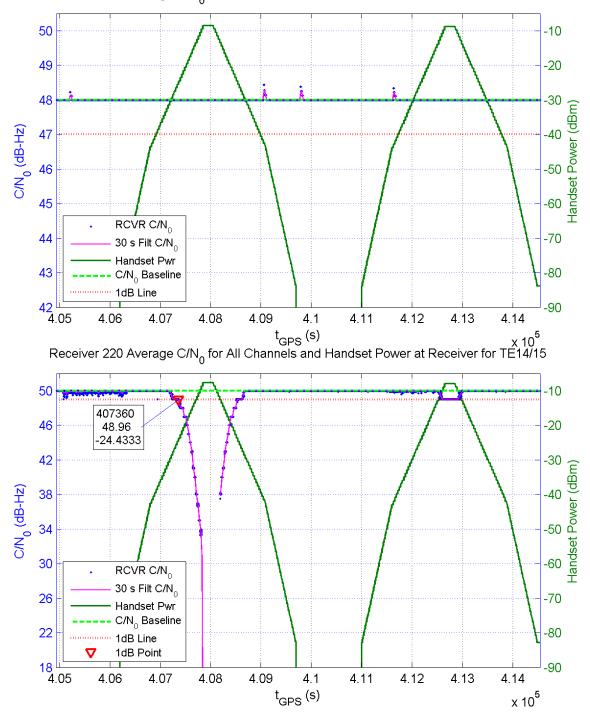

Receiver 217 Average C/N<sub>0</sub> for All Channels and Handset Power at Receiver for TE14/15

Receiver 219 Average C/N $_0$  for All Channels and Handset Power at Receiver for TE14/15

Receiver 231 Average C/N $_0$  for All Channels and Handset Power at Receiver for TE14/15