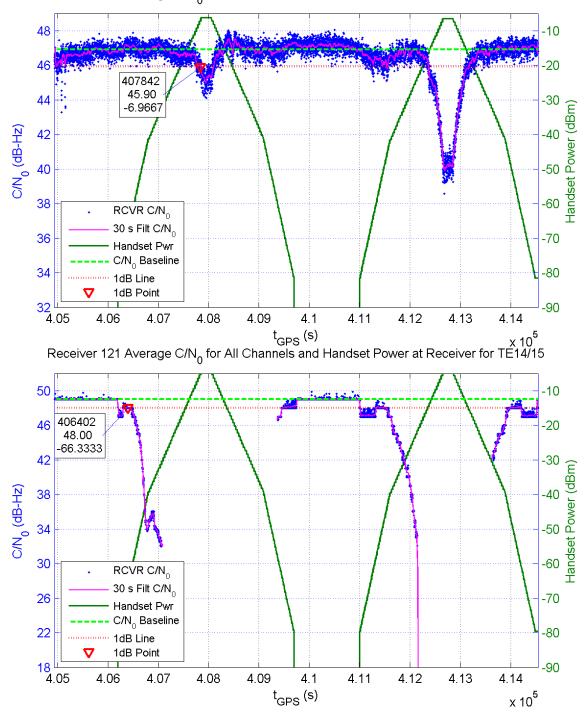

Receiver 206 Average C/N $_{\rm 0}$  for All Channels and Handset Power at Receiver for TE14/15

Receiver 211 Average C/N<sub>0</sub> for All Channels and Handset Power at Receiver for TE14/15

Receiver 214 Average C/N $_{\rm 0}$  for All Channels and Handset Power at Receiver for TE14/15