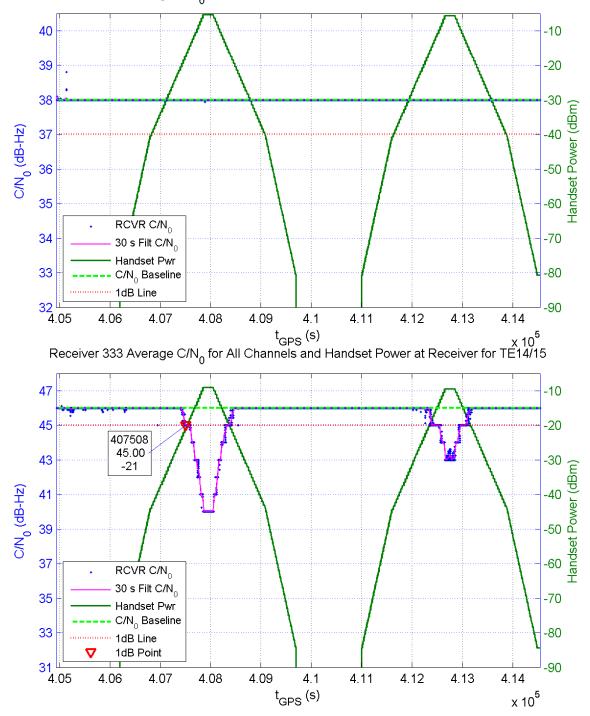

Receiver 334 Average C/N $_{\rm 0}$  for All Channels and Handset Power at Receiver for TE14/15

Receiver 336 Average C/N<sub>0</sub> for All Channels and Handset Power at Receiver for TE14/15

Receiver 347 Average C/N $_{\rm 0}$  for All Channels and Handset Power at Receiver for TE14/15

Receiver 352 Average C/N<sub>0</sub> for All Channels and Handset Power at Receiver for TE14/15

Receiver 357 Average C/N<sub>0</sub> for All Channels and Handset Power at Receiver for TE14/15

Receiver 360 Average C/N $_{\rm 0}$  for All Channels and Handset Power at Receiver for TE14/15