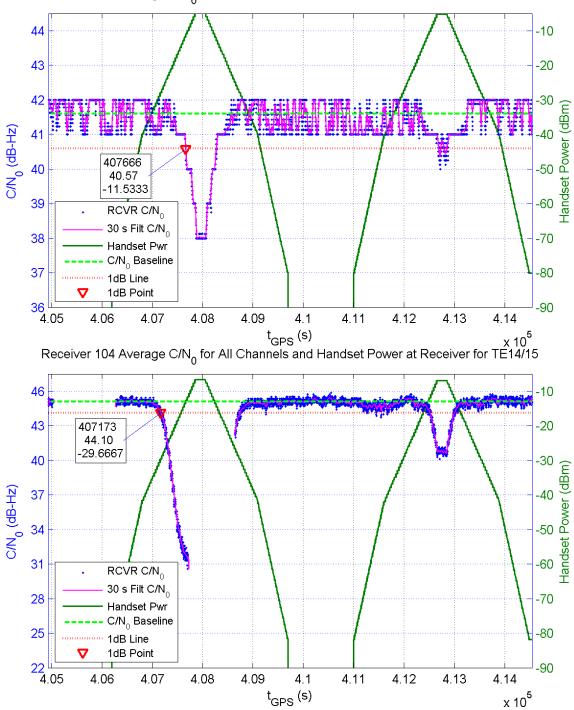

Receiver 109 Average C/N $_{\rm 0}$  for All Channels and Handset Power at Receiver for TE14/15

Receiver 112 Average C/N $_{\rm 0}$  for All Channels and Handset Power at Receiver for TE14/15

Receiver 115 Average C/N $_0$  for All Channels and Handset Power at Receiver for TE14/15