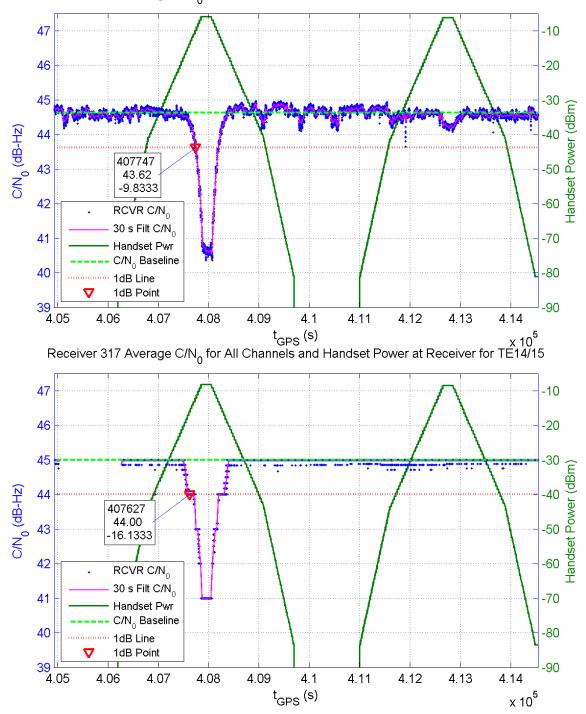

Receiver 318 Average C/N<sub>0</sub> for All Channels and Handset Power at Receiver for TE14/15

Receiver 325 Average C/N<sub>0</sub> for All Channels and Handset Power at Receiver for TE14/15

Receiver 327 Average C/N<sub>0</sub> for All Channels and Handset Power at Receiver for TE14/15