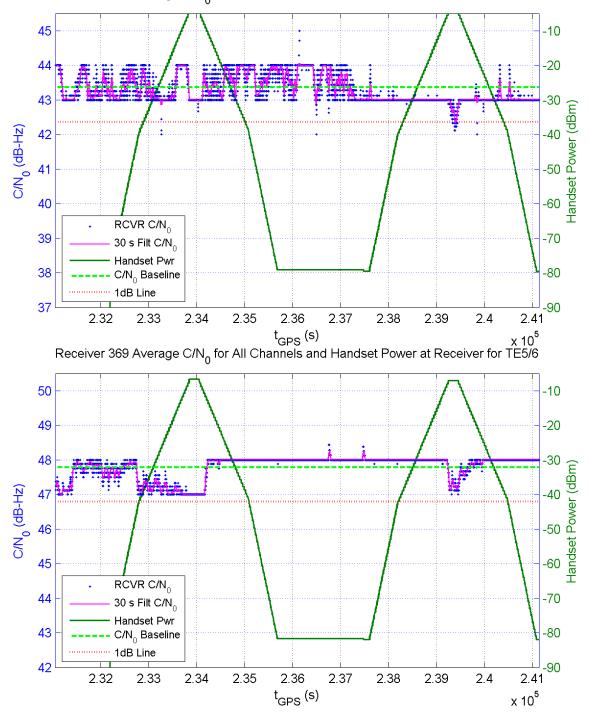

Receiver 368 Average C/N $_0$  for All Channels and Handset Power at Receiver for TE5/6

Receiver 370 Average C/N $_{\rm 0}$  for All Channels and Handset Power at Receiver for TE5/6

Receiver 373 Average C/N $_{\rm 0}$  for All Channels and Handset Power at Receiver for TE5/6

Receiver 384 Average C/N<sub>0</sub> for All Channels and Handset Power at Receiver for TE14/15

Receiver 392 Average C/N $_0$  for All Channels and Handset Power at Receiver for TE14/15

Receiver 397 Average C/N $_0$  for All Channels and Handset Power at Receiver for TE14/15