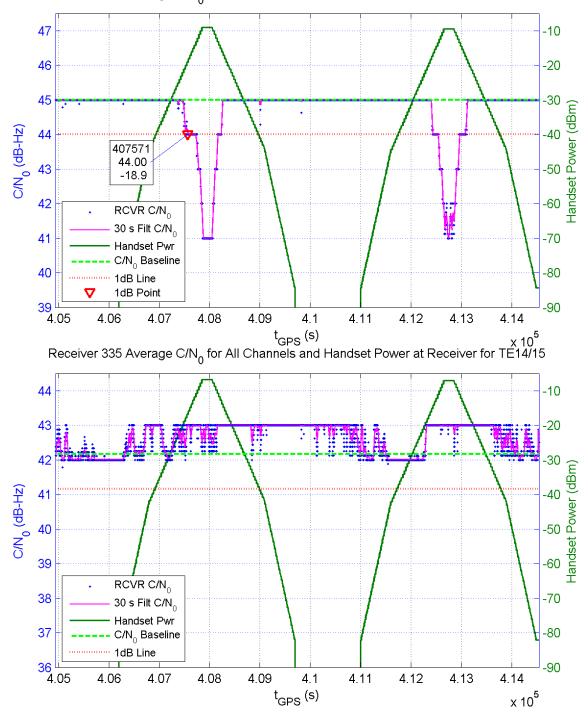

Receiver 352 Average C/N<sub>0</sub> for All Channels and Handset Power at Receiver for TE14/15

Receiver 357 Average C/N<sub>0</sub> for All Channels and Handset Power at Receiver for TE14/15

Receiver 360 Average C/N $_{\rm 0}$  for All Channels and Handset Power at Receiver for TE14/15