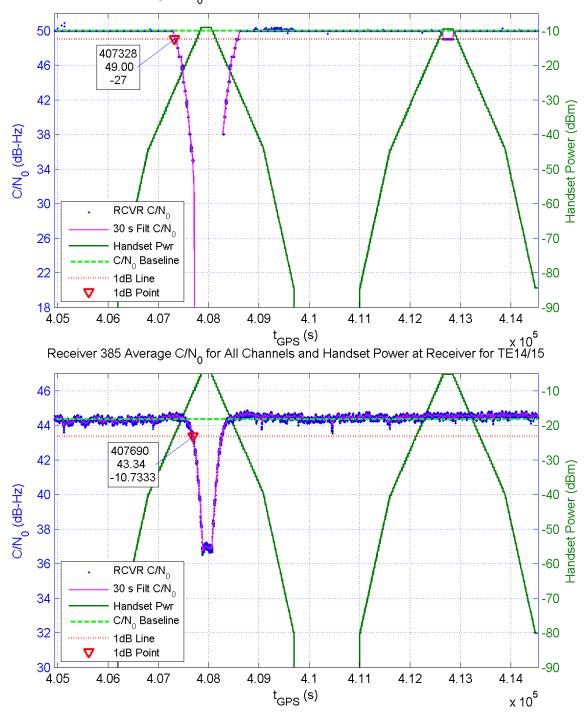

Receiver 384 Average C/N<sub>0</sub> for All Channels and Handset Power at Receiver for TE14/15

Receiver 392 Average C/N $_0$  for All Channels and Handset Power at Receiver for TE14/15

Receiver 397 Average C/N $_0$  for All Channels and Handset Power at Receiver for TE14/15