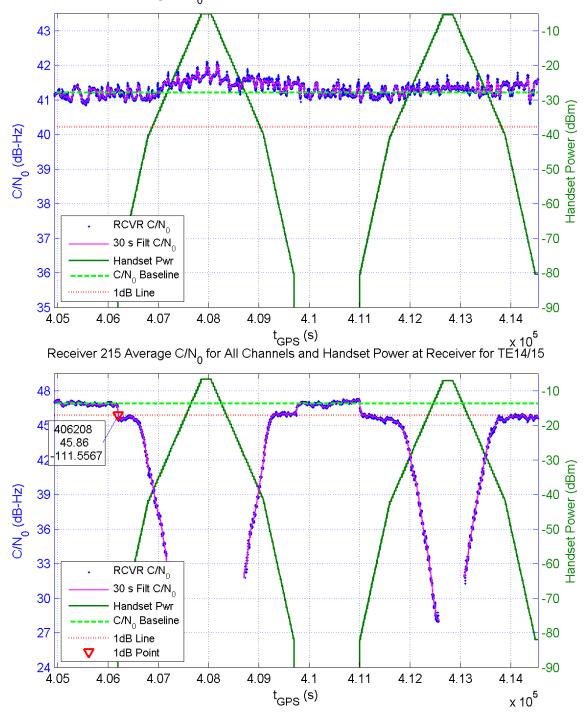

Receiver 217 Average C/N<sub>0</sub> for All Channels and Handset Power at Receiver for TE14/15

Receiver 219 Average C/N $_0$  for All Channels and Handset Power at Receiver for TE14/15

Receiver 231 Average C/N $_0$  for All Channels and Handset Power at Receiver for TE14/15