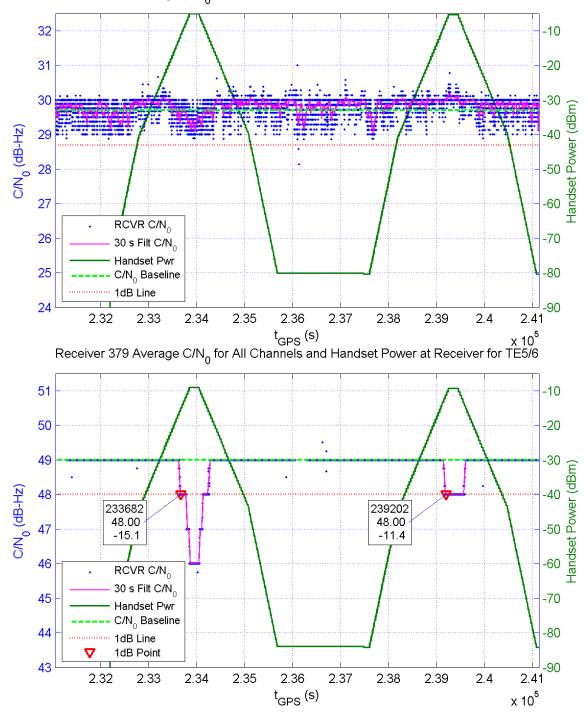

Receiver 377 Average C/N<sub>0</sub> for All Channels and Handset Power at Receiver for TE5/6

Receiver 382 Average C/N $_{\rm 0}$  for All Channels and Handset Power at Receiver for TE5/6

Receiver 388 Average C/N $_0$  for All Channels and Handset Power at Receiver for TE5/6

Receiver 390 Average C/N $_{\rm 0}$  for All Channels and Handset Power at Receiver for TE5/6

Receiver 396 Average C/N $_{\rm 0}$  for All Channels and Handset Power at Receiver for TE5/6