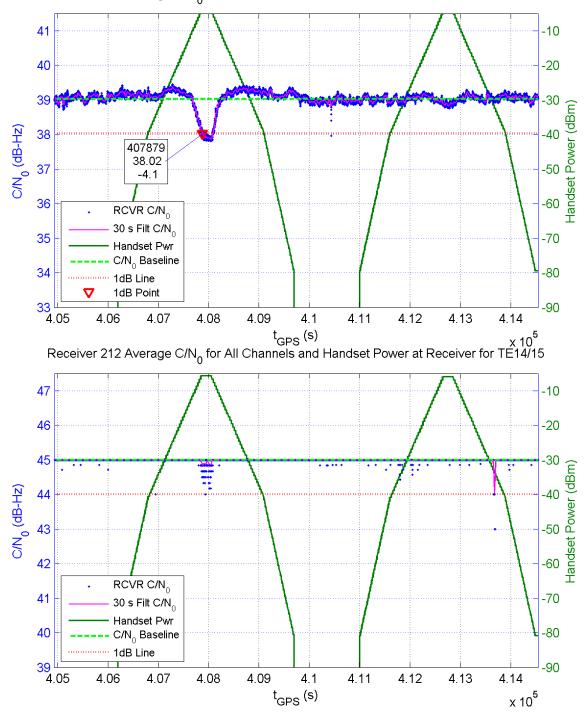

Receiver 217 Average C/N<sub>0</sub> for All Channels and Handset Power at Receiver for TE14/15

Receiver 219 Average C/N $_0$  for All Channels and Handset Power at Receiver for TE14/15

Receiver 231 Average C/N $_0$  for All Channels and Handset Power at Receiver for TE14/15