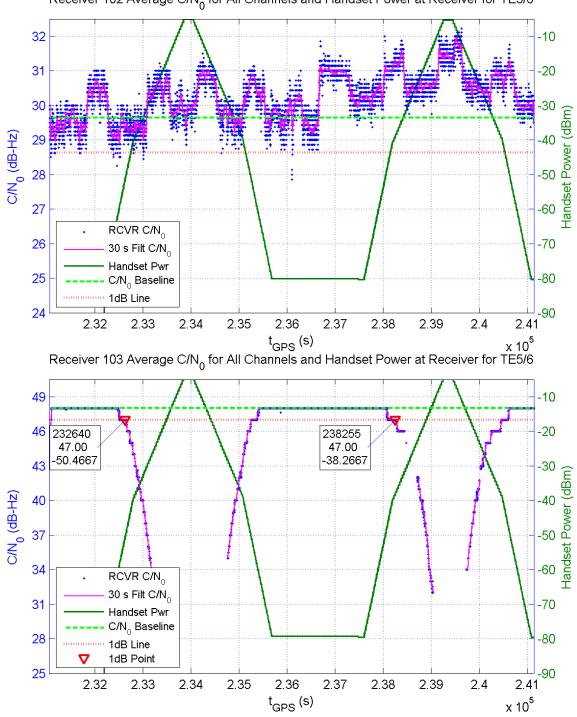

## **RESULTS FOR TE5/6**

Receiver 102 Average C/N $_0$  for All Channels and Handset Power at Receiver for TE5/6

Receiver 105 Average C/N $_0$  for All Channels and Handset Power at Receiver for TE5/6

Receiver 108 Average C/N $_{\rm 0}$  for All Channels and Handset Power at Receiver for TE5/6