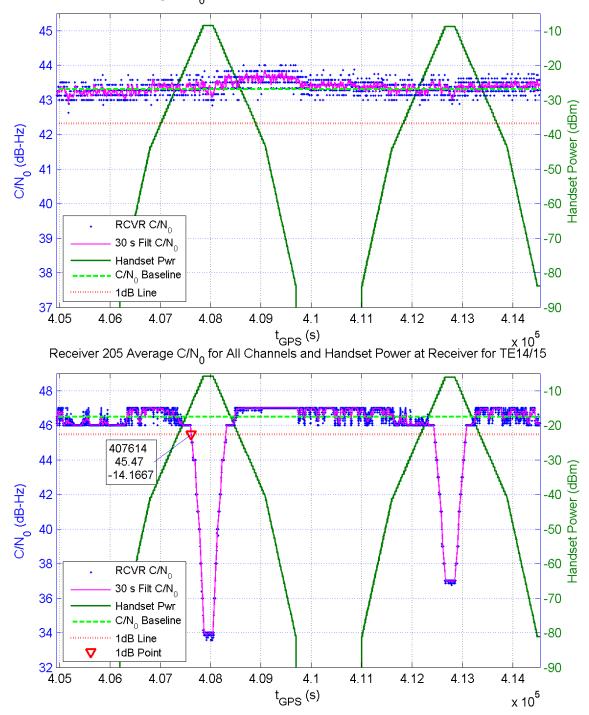

Receiver 206 Average C/N $_{\rm 0}$  for All Channels and Handset Power at Receiver for TE14/15

Receiver 211 Average C/N<sub>0</sub> for All Channels and Handset Power at Receiver for TE14/15

Receiver 214 Average C/N $_{\rm 0}$  for All Channels and Handset Power at Receiver for TE14/15