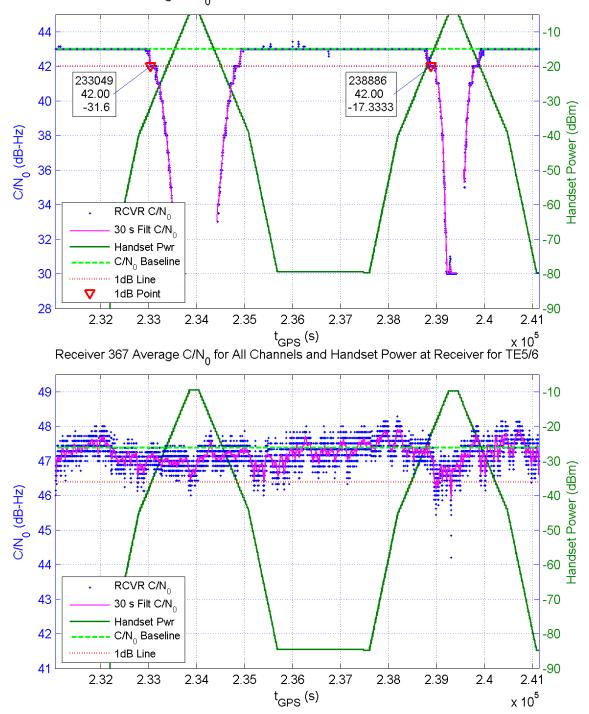

Receiver 368 Average C/N $_0$  for All Channels and Handset Power at Receiver for TE5/6

Receiver 370 Average C/N $_{\rm 0}$  for All Channels and Handset Power at Receiver for TE5/6

Receiver 373 Average C/N $_{\rm 0}$  for All Channels and Handset Power at Receiver for TE5/6

Receiver 364 Average C/N $_0$  for All Channels and Handset Power at Receiver for TE14/15

Receiver 367 Average C/N $_0$  for All Channels and Handset Power at Receiver for TE14/15

Receiver 378 Average C/N<sub>0</sub> for All Channels and Handset Power at Receiver for TE14/15