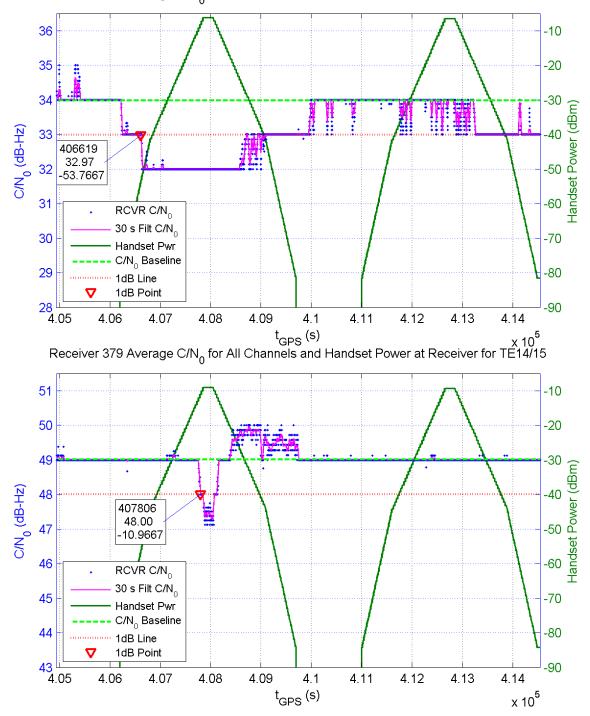

Receiver 364 Average C/N $_0$  for All Channels and Handset Power at Receiver for TE14/15

Receiver 367 Average C/N $_0$  for All Channels and Handset Power at Receiver for TE14/15

Receiver 378 Average C/N<sub>0</sub> for All Channels and Handset Power at Receiver for TE14/15

Receiver 384 Average C/N<sub>0</sub> for All Channels and Handset Power at Receiver for TE14/15

Receiver 392 Average C/N $_0$  for All Channels and Handset Power at Receiver for TE14/15

Receiver 397 Average C/N $_0$  for All Channels and Handset Power at Receiver for TE14/15