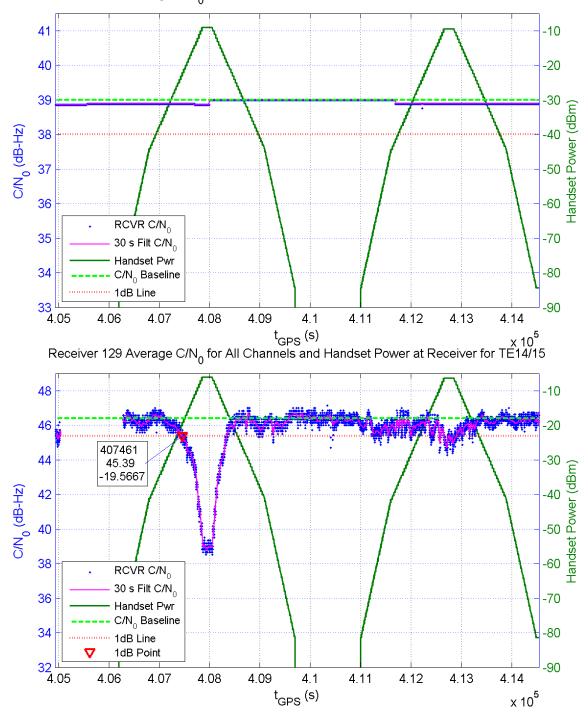

## **RESULTS FOR TE14/15**

Receiver 100 Average C/N $_0$  for All Channels and Handset Power at Receiver for TE14/15

Receiver 105 Average C/N<sub>0</sub> for All Channels and Handset Power at Receiver for TE14/15

Receiver 206 Average C/N $_{\rm 0}$  for All Channels and Handset Power at Receiver for TE14/15

Receiver 211 Average C/N<sub>0</sub> for All Channels and Handset Power at Receiver for TE14/15

Receiver 214 Average C/N $_{\rm 0}$  for All Channels and Handset Power at Receiver for TE14/15