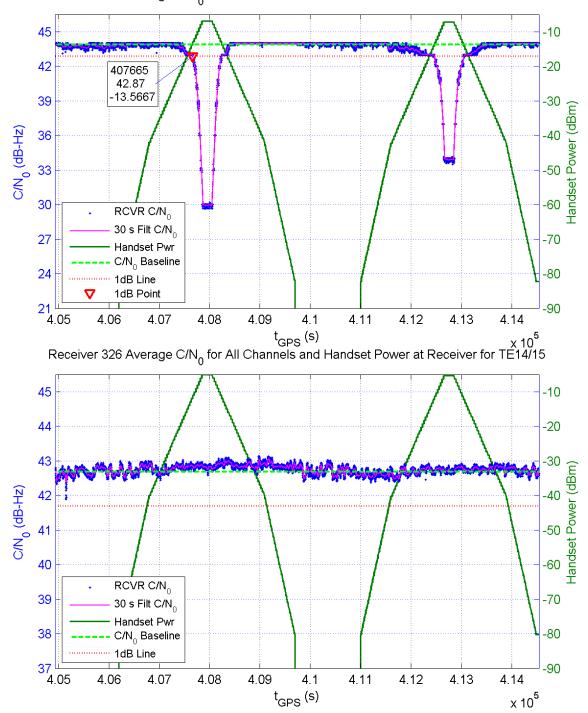

Receiver 334 Average C/N $_{\rm 0}$  for All Channels and Handset Power at Receiver for TE14/15

Receiver 336 Average C/N<sub>0</sub> for All Channels and Handset Power at Receiver for TE14/15

Receiver 347 Average C/N $_{\rm 0}$  for All Channels and Handset Power at Receiver for TE14/15