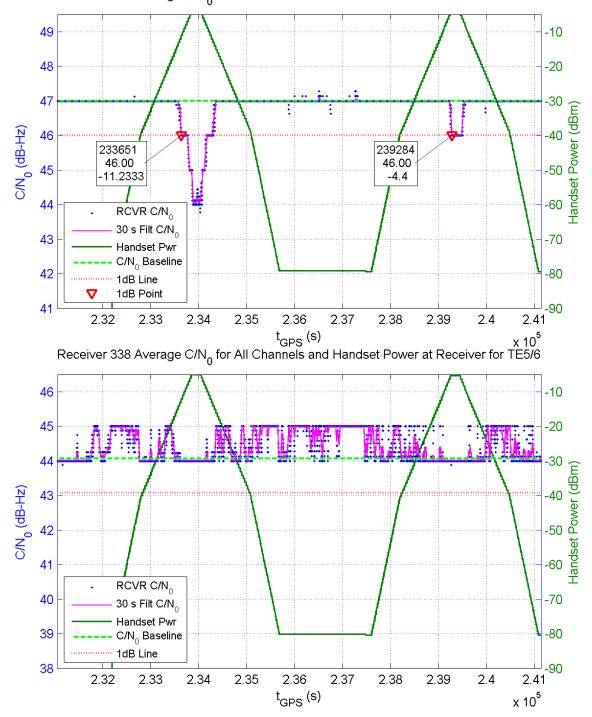

Receiver 337 Average C/N $_{\rm 0}$  for All Channels and Handset Power at Receiver for TE5/6

Receiver 339 Average C/N $_{\rm 0}$  for All Channels and Handset Power at Receiver for TE5/6

Receiver 346 Average C/N $_{\rm 0}$  for All Channels and Handset Power at Receiver for TE5/6