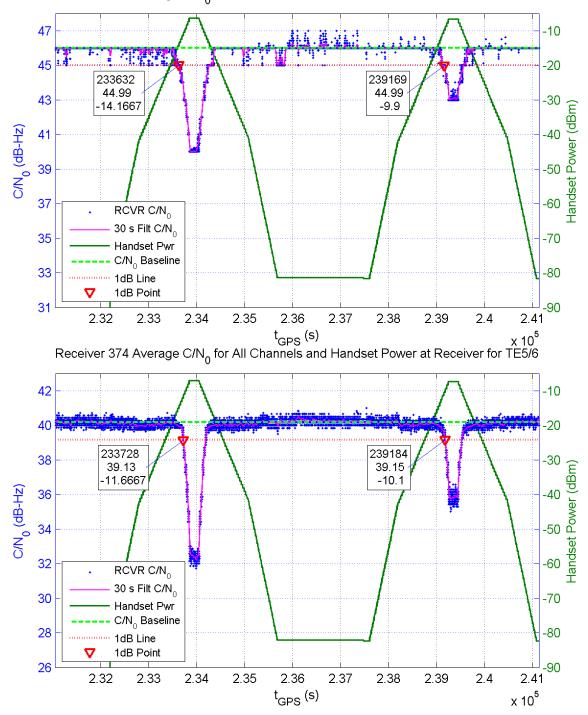

Receiver 368 Average C/N $_0$  for All Channels and Handset Power at Receiver for TE5/6

Receiver 370 Average C/N $_{\rm 0}$  for All Channels and Handset Power at Receiver for TE5/6

Receiver 373 Average C/N $_{\rm 0}$  for All Channels and Handset Power at Receiver for TE5/6

Receiver 377 Average C/N<sub>0</sub> for All Channels and Handset Power at Receiver for TE5/6

Receiver 382 Average C/N $_{\rm 0}$  for All Channels and Handset Power at Receiver for TE5/6

Receiver 388 Average C/N $_0$  for All Channels and Handset Power at Receiver for TE5/6