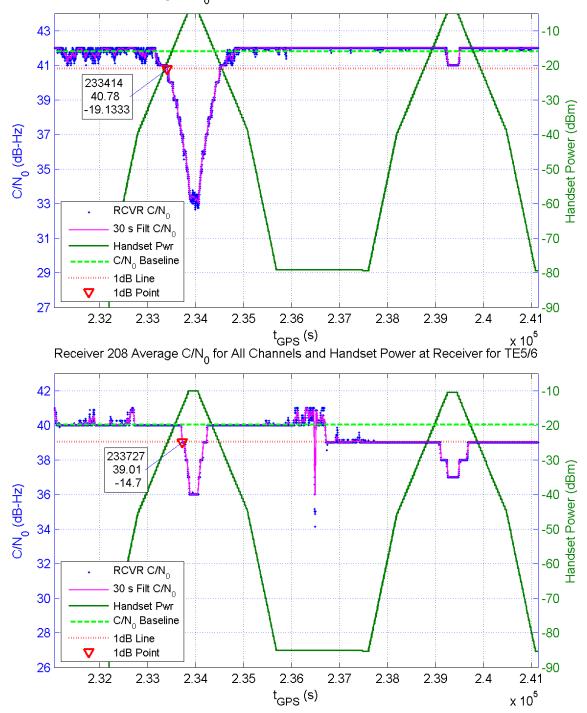

Receiver 207 Average C/N $_{\rm 0}$  for All Channels and Handset Power at Receiver for TE5/6

Receiver 235 Average C/N $_{\rm 0}$  for All Channels and Handset Power at Receiver for TE5/6

Receiver 248 Average C/N $_{\rm 0}$  for All Channels and Handset Power at Receiver for TE5/6