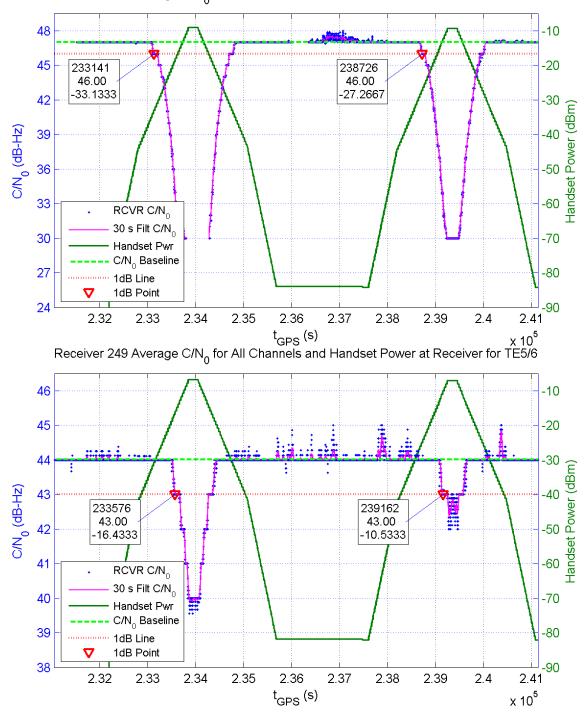

Receiver 207 Average C/N $_{\rm 0}$  for All Channels and Handset Power at Receiver for TE5/6

Receiver 235 Average C/N $_{\rm 0}$  for All Channels and Handset Power at Receiver for TE5/6

Receiver 248 Average C/N $_{\rm 0}$  for All Channels and Handset Power at Receiver for TE5/6