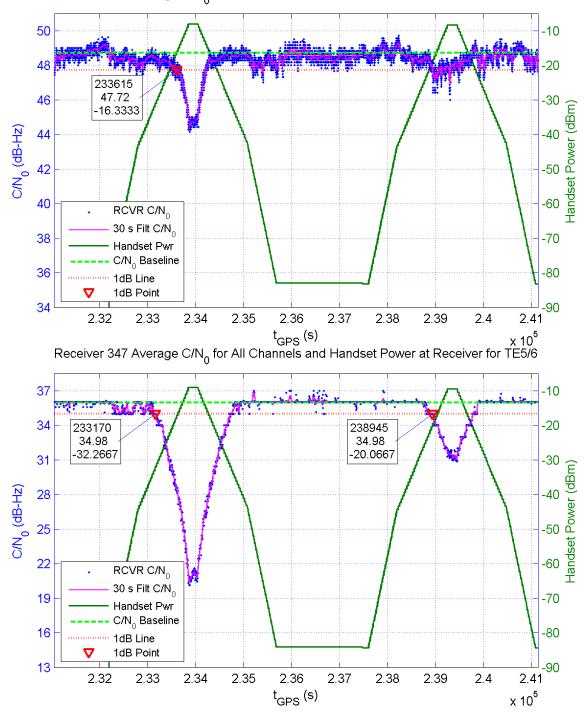

Receiver 337 Average C/N $_{\rm 0}$  for All Channels and Handset Power at Receiver for TE5/6

Receiver 339 Average C/N $_{\rm 0}$  for All Channels and Handset Power at Receiver for TE5/6

Receiver 346 Average C/N $_{\rm 0}$  for All Channels and Handset Power at Receiver for TE5/6

Receiver 334 Average C/N $_{\rm 0}$  for All Channels and Handset Power at Receiver for TE14/15

Receiver 336 Average C/N<sub>0</sub> for All Channels and Handset Power at Receiver for TE14/15

Receiver 347 Average C/N $_{\rm 0}$  for All Channels and Handset Power at Receiver for TE14/15