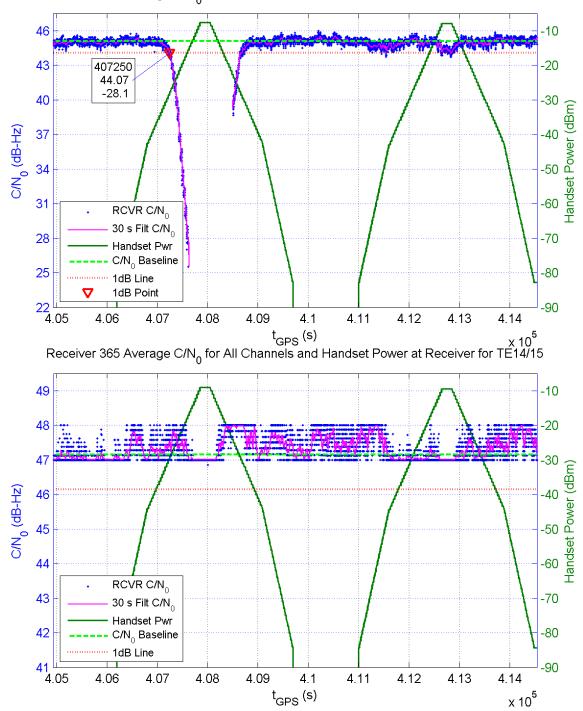

Receiver 364 Average C/N $_0$  for All Channels and Handset Power at Receiver for TE14/15

Receiver 367 Average C/N $_0$  for All Channels and Handset Power at Receiver for TE14/15

Receiver 378 Average C/N<sub>0</sub> for All Channels and Handset Power at Receiver for TE14/15