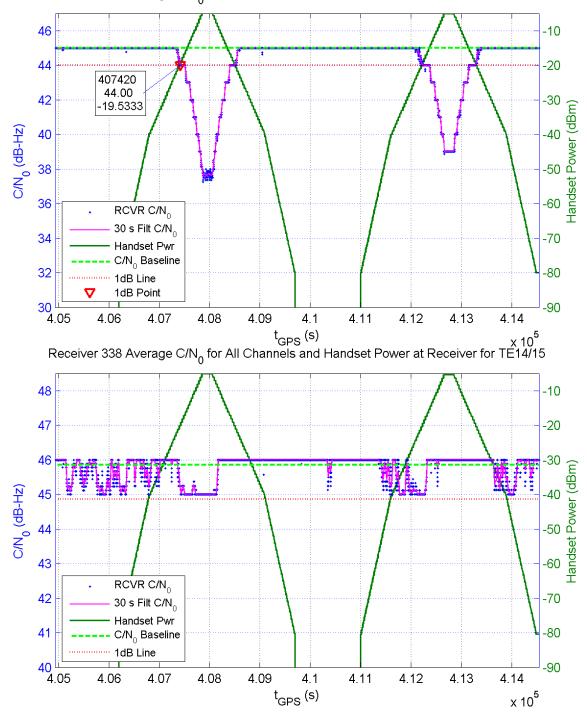

Receiver 364 Average C/N $_0$  for All Channels and Handset Power at Receiver for TE14/15

Receiver 367 Average C/N $_0$  for All Channels and Handset Power at Receiver for TE14/15

Receiver 378 Average C/N<sub>0</sub> for All Channels and Handset Power at Receiver for TE14/15