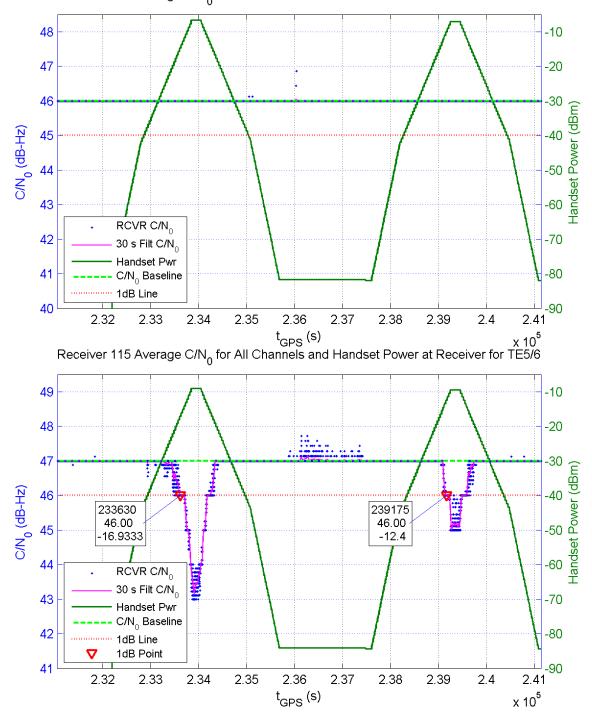

Receiver 109 Average C/N $_{\rm 0}$  for All Channels and Handset Power at Receiver for TE14/15

Receiver 112 Average C/N $_{\rm 0}$  for All Channels and Handset Power at Receiver for TE14/15

Receiver 115 Average C/N $_0$  for All Channels and Handset Power at Receiver for TE14/15