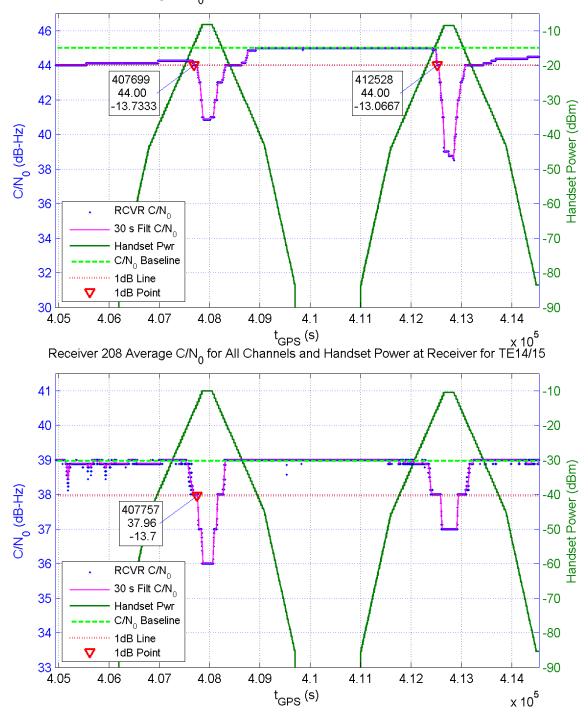

Receiver 206 Average C/N $_{\rm 0}$  for All Channels and Handset Power at Receiver for TE14/15

Receiver 211 Average C/N<sub>0</sub> for All Channels and Handset Power at Receiver for TE14/15

Receiver 214 Average C/N $_{\rm 0}$  for All Channels and Handset Power at Receiver for TE14/15

Receiver 217 Average C/N<sub>0</sub> for All Channels and Handset Power at Receiver for TE14/15

Receiver 219 Average C/N $_0$  for All Channels and Handset Power at Receiver for TE14/15

Receiver 231 Average C/N $_0$  for All Channels and Handset Power at Receiver for TE14/15