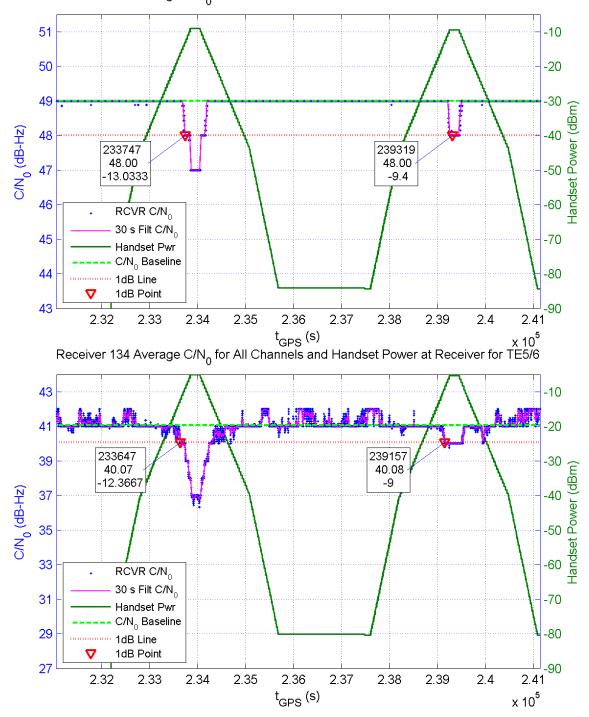

Receiver 206 Average C/N $_{\rm 0}$  for All Channels and Handset Power at Receiver for TE14/15

Receiver 211 Average C/N<sub>0</sub> for All Channels and Handset Power at Receiver for TE14/15

Receiver 214 Average C/N $_{\rm 0}$  for All Channels and Handset Power at Receiver for TE14/15