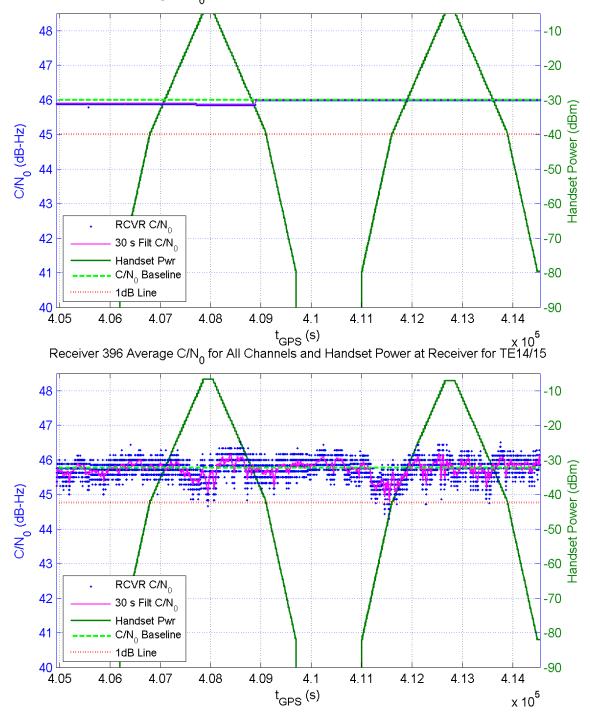

Receiver 390 Average C/N $_{\rm 0}$  for All Channels and Handset Power at Receiver for TE5/6

Receiver 396 Average C/N $_{\rm 0}$  for All Channels and Handset Power at Receiver for TE5/6