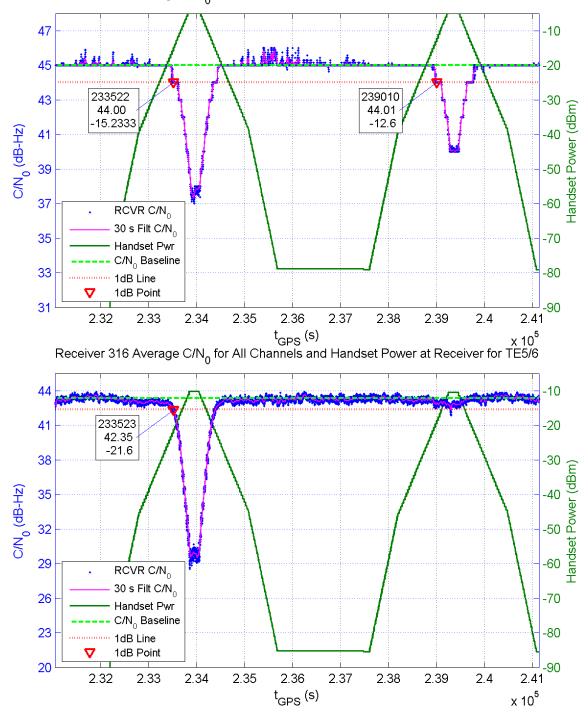

Receiver 314 Average C/N $_{\rm 0}$  for All Channels and Handset Power at Receiver for TE5/6

Receiver 319 Average C/N $_{\rm 0}$  for All Channels and Handset Power at Receiver for TE5/6

Receiver 321 Average C/N $_{\rm 0}$  for All Channels and Handset Power at Receiver for TE5/6