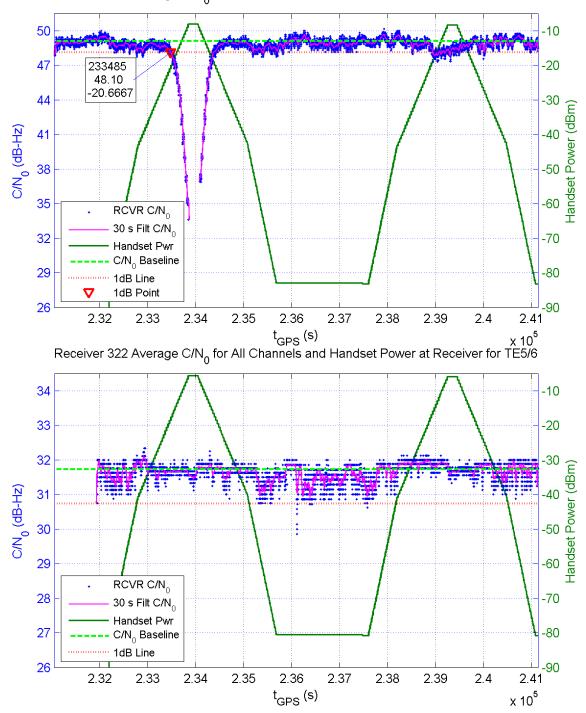

Receiver 324 Average C/N<sub>0</sub> for All Channels and Handset Power at Receiver for TE5/6

Receiver 329 Average C/N $_{\rm 0}$  for All Channels and Handset Power at Receiver for TE5/6

Receiver 332 Average C/N $_{\rm 0}$  for All Channels and Handset Power at Receiver for TE5/6